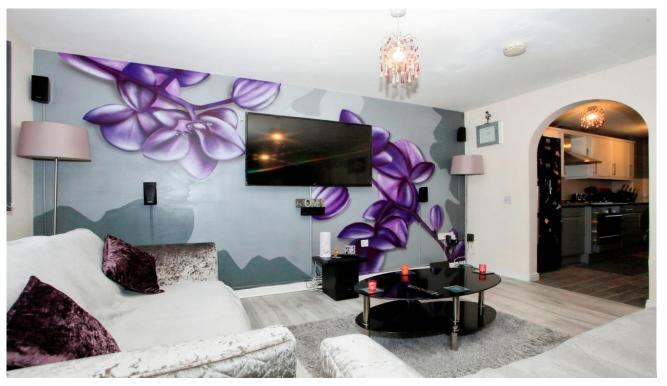

The spacious lounge/ dining room is ideal for entertaining friends or purely for relaxing in after a long day's work with the family.

The kitchen is adjacent and offers plenty of preparation and storage space for the budding chef or simply to enjoy your morning coffee before the day starts.

As you walk through the apartment, you will find the two well-proportioned bedrooms, bedroom 1 has built in wardrobes and boasts an ensuite shower room, bedroom 2 is ideal for a children's room, guests or home office, depending on your needs, family bathroom.