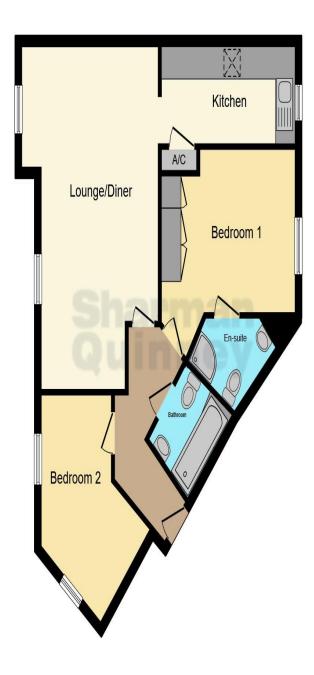

### **Entrance hall**

Lounge/dining room
6.27m into recess x 4.17m into recess (20'07" into recess x 13'08" into recess)

Kitchen 4.09m x 1.78m (13'05" x 5'10")

Hallway

Bedroom 1 4.09m inc wardrobe x 3.07m (13'05" inc wardrobe x 10'01")

**Ensuite** 

This floor plan is for illustrative purposes only. It is not drawn to scale. Any measurements, floor areas (including any total floor area), openings and orientation are approximate. No details are guaranteed, they cannot be relied upon for any purpose and they do not form part of any agreement. No liability is taken for any error, omission or misstatement. A party must rely upon its own inspection(s). Powered by www.focalagent.com

## Bedroom 2

3.33m max x 2.31m min irregular shaped room (10'11"max x 7'07" min irregular shaped room)

### Bathroom

Outside there is an allocated parking space for one car accessed through private gates off Delves Way

To view this property call Sharman Quinney on: **01733 346111** 