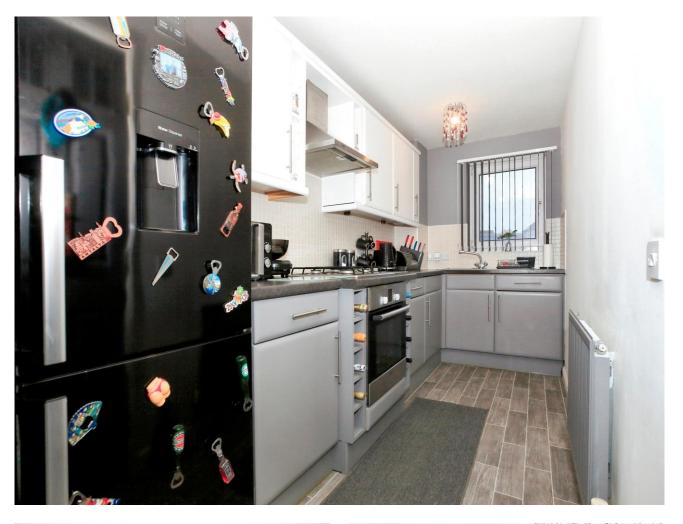

The spacious lounge/ dining room is ideal for entertaining friends or purely for relaxing in after a long day's work with the family.

The kitchen is adjacent and offers plenty of preparation and storage space for the budding chef or simply to enjoy your morning coffee before the day starts.

### **Entrance hall**

Lounge/dining room
6.27m into recess x 4.17m into recess (20'07" into recess x 13'08" into recess)

Kitchen 4.09m x 1.78m (13'05" x 5'10")

Hallway

Bedroom 1 4.09m inc wardrobe x 3.07m (13'05" inc wardrobe x 10'01")