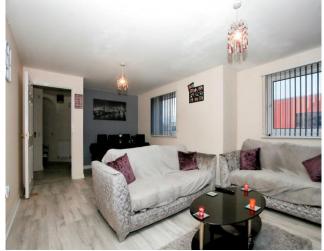

The spacious lounge/ dining room is ideal for entertaining friends or purely for relaxing in after a long day's work with the family.

The kitchen is adjacent and offers plenty of preparation and storage space for the budding chef or simply to enjoy your morning coffee before the day starts.