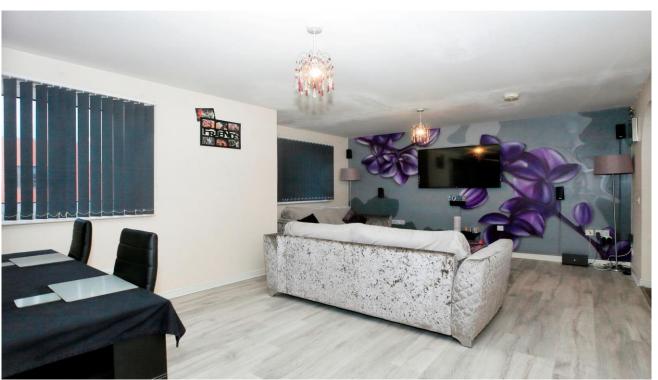

The spacious lounge/ dining room is ideal for entertaining friends or purely for relaxing in after a long day's work with the family.

The kitchen is adjacent and offers plenty of preparation and storage space for the budding chef or simply to enjoy your morning coffee before the day starts.

As you walk through the apartment, you will find the two well-proportioned bedrooms, bedroom 1 has built in wardrobes and boasts an ensuite shower room, bedroom 2 is ideal for a children's room, guests or home office, depending on your needs, family bathroom.