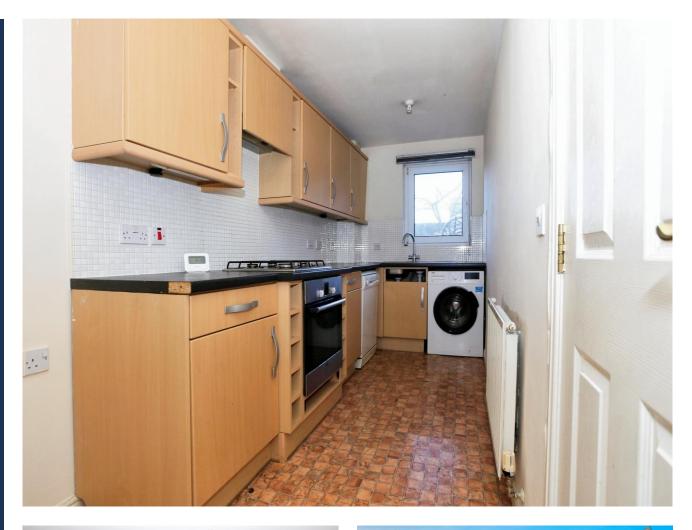

The spacious lounge/ dining room is ideal for entertaining friends or purely for relaxing in after a long day's work with the family.

The kitchen is adjacent and offers plenty of preparation and storage space for the budding chef or simply to enjoy your morning coffee before the day starts.

#### **Entrance hall**

Lounge/Dining room
6.30m into recess x 4.17m (20'08" into recess x 13'08")

Kitchen 4.09m x 1.78m (13'05" x 5'10")