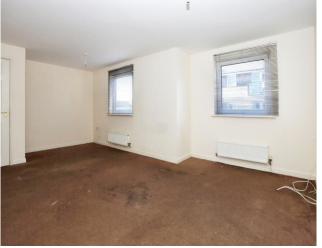

As you walk through the apartment, you will find, bedroom 1 boasting an ensuite shower room and built in wardrobes, bedroom 2 and family

#### Bedroom 1

4.11m inc wardrobe x 3.07m ex recess (13'06" inc wardrobe x 10'01" ex recess)

#### **Ensuite**

Bedroom 2 3.28m min x 2.31m min (10'09" x 7'07") Irregular shaped room