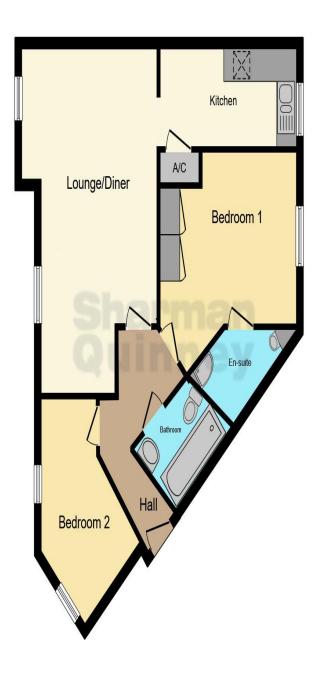

As you walk through the apartment, you will find, bedroom 1 boasting an ensuite shower room and built in wardrobes, bedroom 2 and family

#### bathroom.

Outside there is allocated parking for one car. Located near local amenities including schools, shops, lovely Lakeland walks and the all-important transport links, whether you are a first-time buyer or investor this property offers the perfect opportunity to experience Hampton living.

#### **Entrance hall**

Lounge/Dining room
6.30m into recess x 4.17m (20'08" into recess x 13'08")

Kitchen 4.09m x 1.78m (13'05" x 5'10")

#### Bedroom 1

4.11m inc wardrobe x 3.07m ex recess (13'06" inc wardrobe x 10'01" ex recess)

#### **Ensuite**

Bedroom 2 3.28m min x 2.31m min (10'09" x 7'07") Irregular shaped room

### Bathroom

Outside there is allocated parking space for one car

This floor plan is for illustrative purposes only. It is not drawn to scale. Any measurements, floor areas (including any total floor area), openings and orientation are approximate. No details are guaranteed, they cannot be relied upon for any purpose and they do not form part of any agreement. No liability is taken for any error, omission or misstatement. A party must rely upon its own inspection(s). Powered by www.focalagent.com