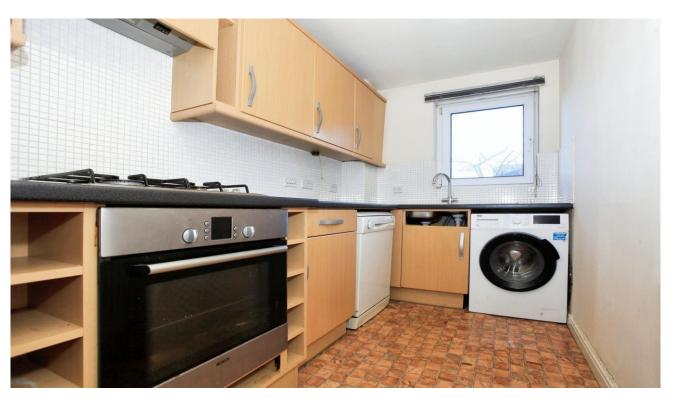

The spacious lounge/ dining room is ideal for entertaining friends or purely for relaxing in after a long day's work with the family.

The kitchen is adjacent and offers plenty of preparation and storage space for the budding chef or simply to enjoy your morning coffee before the day starts.

#### **Entrance hall**

Lounge/Dining room
6.30m into recess x 4.17m (20'08" into recess x 13'08")

Kitchen 4.09m x 1.78m (13'05" x 5'10")