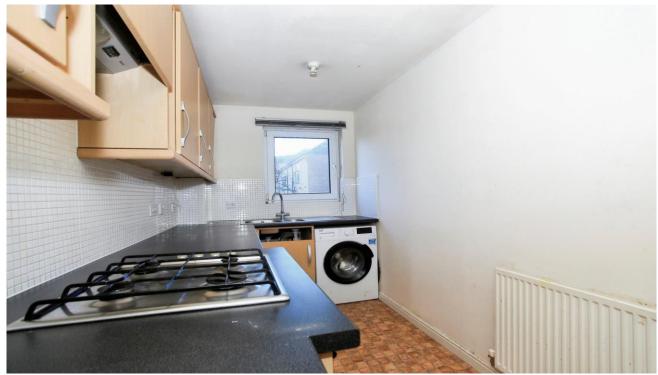

The spacious lounge/ dining room is ideal for entertaining friends or purely for relaxing in after a long day's work with the family.

The kitchen is adjacent and offers plenty of preparation and storage space for the budding chef or simply to enjoy your morning coffee before the day starts.

#### **Entrance hall**

Lounge/Dining room
6.30m into recess x 4.17m (20'08" into recess x 13'08")

Kitchen 4.09m x 1.78m (13'05" x 5'10")