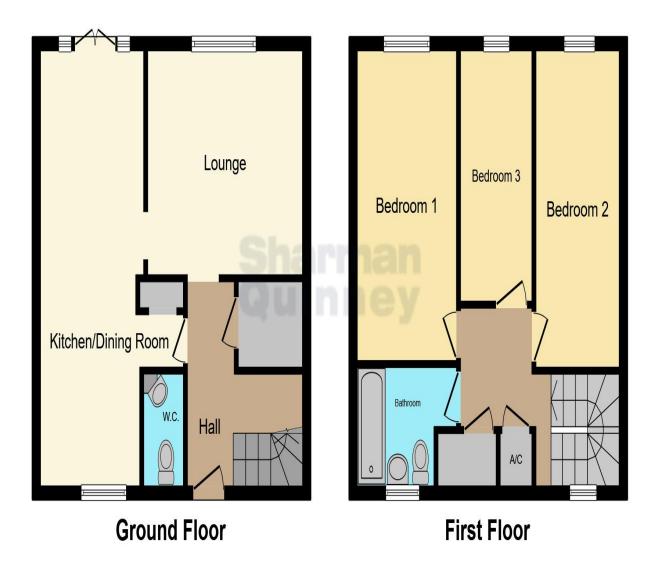

**Entrance hall** 

Downstairs cloakroom

Kitchen/Dining room 6.58m x 2.57m (21'07" x 8'05")

Lounge 3.86m x 3.38m (12'08" x 11'01")

First floor landing

Bedroom 1 4.67m x 2.46m (15'04" x 8'01")

Bedroom 2 4.65m x 2.06m (15'03" x 6'09")

Bedroom 3 3.78m x 1.78m (12'05" x 5'10")

Bathroom

This floor plan is for illustrative purposes only. It is not drawn to scale. Any measurements, floor areas (including any total floor area), openings and orientation are approximate. No details are guaranteed, they cannot be relied upon for any purpose and they do not form part of any agreement. No liability is taken for any error, omission or misstatement. A party must rely upon its own inspection(s). Powered by www.focalagent.com