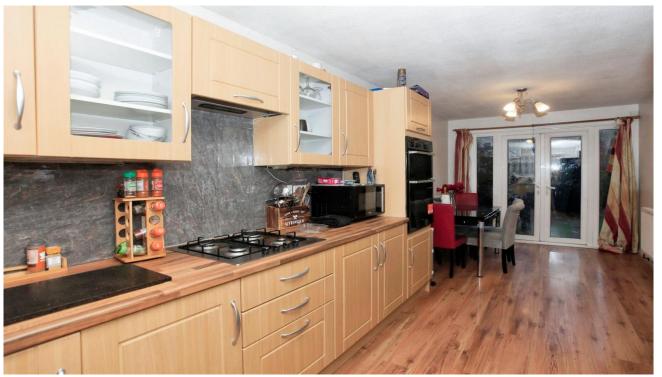

The lounge is the perfect room to relax and unwind in with the family after a long day's work. The heart of the home is the spacious kitchen/dining room which comes with ample preparation and storage space, ideal for the budding chef, ideal room for the family to have their meals together or entertaining friends.

**Entrance hall** 

Downstairs cloakroom

Kitchen/Dining room 6.58m x 2.57m (21'07" x 8'05")

Lounge 3.86m x 3.38m (12'08" x 11'01")

First floor landing

Bedroom 1 4.67m x 2.46m (15'04" x 8'01")

Bedroom 2 4.65m x 2.06m (15'03" x 6'09")