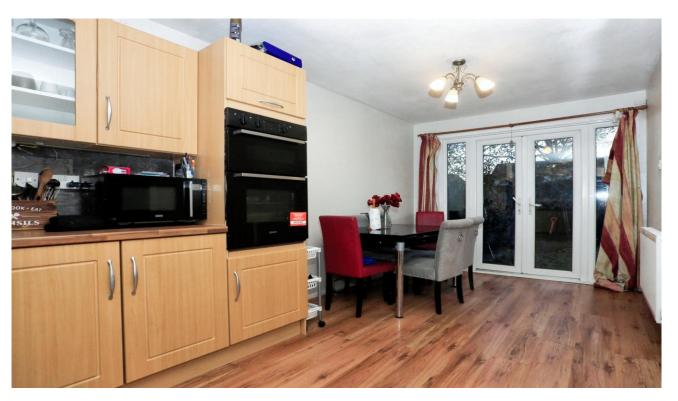

The lounge is the perfect room to relax and unwind in with the family after a long day's work. The heart of the home is the spacious kitchen/dining room which comes with ample preparation and storage space, ideal for the budding chef, ideal room for the family to have their meals together or entertaining friends.

**Entrance hall** 

Downstairs cloakroom

Kitchen/Dining room 6.58m x 2.57m (21'07" x 8'05")

Lounge 3.86m x 3.38m (12'08" x 11'01")

First floor landing

Bedroom 1 4.67m x 2.46m (15'04" x 8'01")

Bedroom 2 4.65m x 2.06m (15'03" x 6'09")