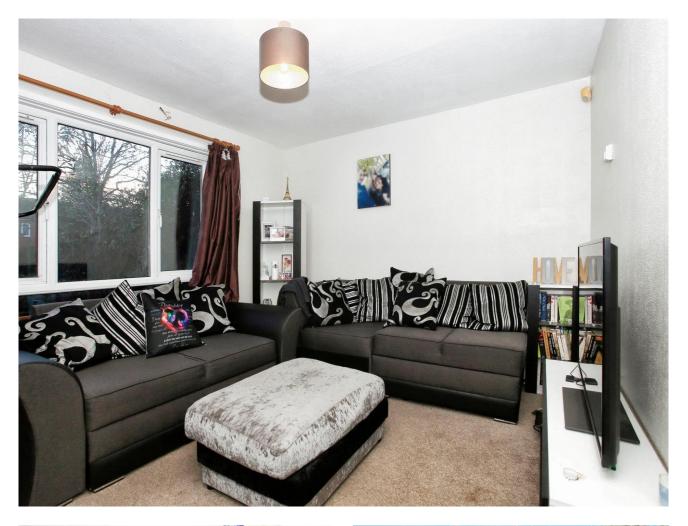

The lounge is the perfect room to relax and unwind in with the family after a long day's work. The heart of the home is the spacious kitchen/dining room which comes with ample preparation and storage space, ideal for the budding chef, ideal room for the family to have their meals together or entertaining friends.