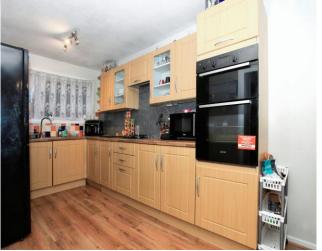

The lounge is the perfect room to relax and unwind in with the family after a long day's work. The heart of the home is the spacious kitchen/dining room which comes with ample preparation and storage space, ideal for the budding chef, ideal room for the family to have their meals together or entertaining friends.