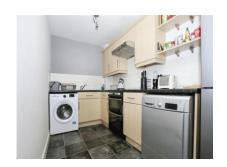

The spacious living area is ideal for entertaining or unwinding after a long day's work, while the two well appointed bedrooms provide a cozy retreat for restful nights. The contemporary kitchen makes meal preparation a breeze with plenty of preparation and storage space and ideal for enjoying your morning coffee. Outside there is the single leasehold garage en bloc at the rear. Located near local amenities including, shops schools, parks and transport links ,this apartment offers everything you need in Hampton.

## Entrance hall

Lounge/dining room 4.47m x 3.51m (14'08" x 11'06")

Kitchen

4.52m x 1.83m (14'10" x 6'0")

Bedroom 1

4.47m x 2.74m (14'08" x 9'0")

Bedroom 2

3.30m x 1.96m (10'10" x 6'05")