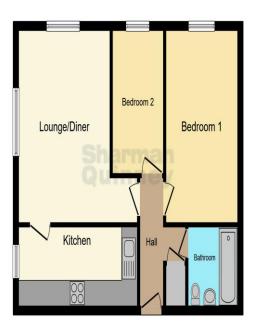

## Entrance hall

Lounge/dining room 4.47m x 3.51m (14'08" x 11'06")

Kitchen

4.52m x 1.83m (14'10" x 6'0")

Bedroom 1

4.47m x 2.74m (14'08" x 9'0")

Bedroom 2

3.30m x 1.96m (10'10" x 6'05")

## Outside

There is a shared drive leading to the single leasehold garage en-bloc at the rear measuring  $5.31m \times 2.72m (17'05" \times 8'11")$ 

This foor plan is for illustrative purposes only, it is not drawn to scale. Any measurements, floor areas (including any total floor area), openings and orientation are approximate. No details are guaranteed, they cannot be relied upon for any purpose and they do not form part of any agreement. No lability is taken for any error, omission or misstatement. A party must rely upon its own inspection(s). Powered by www.focalegent.com