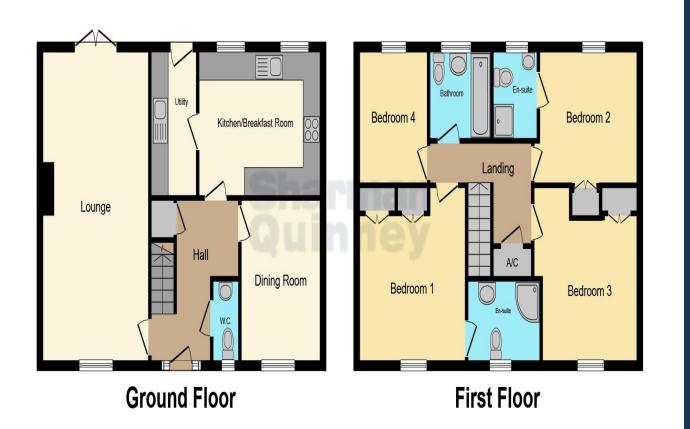

Entrance hall

Cloakroom

Living room - 21'07 x 11'11

Dining room - 9'02 x 11'02

This floor plan is for illustrative purposes only. It is not drawn to scale. Any measurements, floor areas (including any total floor area), openings and orientation are approximate. No details are guaranteed, they cannot be relied upon for any purpose and they do not form part of any agreement. No liability is taken for any error, omission or misstatement. A party must rely upon its own inspection(s). Powered by www.focalagent.com

Kitchen / breakfast room - 10'05 x 14 Utility room - 5'01 x 10'10 First floor landing Bedroom one - 12'02 x 10'04 En-suite Bedroom two - 11'05 x 9'07 Bedroom three - 12'02 x 9'10 Bedroom four - 7.09 x 9