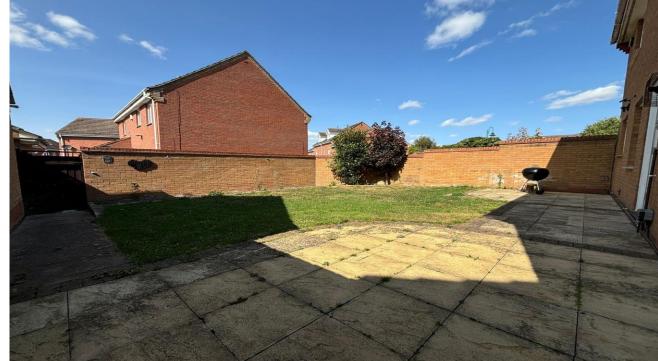

The exterior of the property is equally impressive, with a rear garden that is mainly laid to lawn, offering a safe and spacious area for children to play or for outdoor gatherings. A patio area provides the perfect spot for al fresco dining or relaxing in the sun. The garden also grants access to a single garage, ideal for additional storage or secure parking. At the front of the property, a driveway offers ample parking space for multiple vehicles, ensuring convenience for a busy family lifestyle.