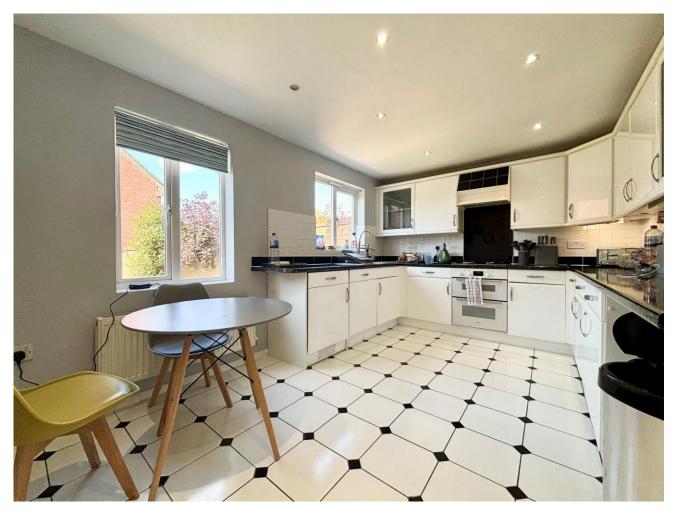

Adjacent to the lounge, you'll find a separate dining room, ideal for formal dining occasions or family meals. The large kitchen is well-equipped and provides ample space for culinary creativity, while the adjoining utility room offers additional storage and functional space, keeping the kitchen