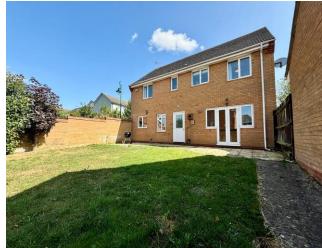

The exterior of the property is equally impressive, with a rear garden that is mainly laid to lawn, offering a safe and spacious area for children to play or for outdoor gatherings. A patio area provides the perfect spot for al fresco dining or relaxing in the sun. The garden also grants access to a single garage, ideal for additional storage or secure parking. At the front of the property, a driveway offers ample parking space for multiple vehicles, ensuring convenience for a busy family lifestyle.