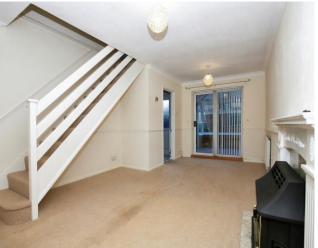

As you step inside, you'll be greeted by the spacious and inviting lounge/dining room, perfect for relaxing or entertaining guests, adjacent is the lovely conservatory an ideal room to unwind in and enjoy the rear garden views, kitchen has ample storage and preparation space.

**Entrance Hall** 

Lounge/Dining Room 6.12m x 3.73m inc staircase (20'01" x 12'03" inc staircase)

Conservatory 2.95m x 2.87m (9'08" x 9'05")

Kitchen 3.56m x 2.13m (11'08" x 7'0")

First Floor Landing

Bedroom 1 3.84m x 2.74m ex wardrobe (12'07" x 9'0" ex wardrobe)