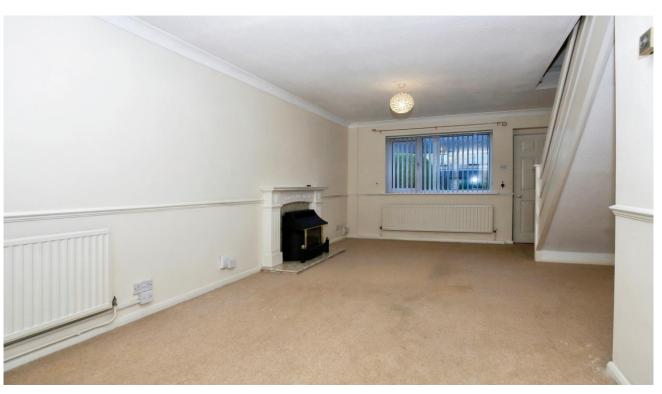

As you step inside, you'll be greeted by the spacious and inviting lounge/dining room, perfect for relaxing or entertaining guests, adjacent is the lovely conservatory an ideal room to unwind in and enjoy the rear garden views, kitchen has ample storage and preparation space.

**Entrance Hall** 

Lounge/Dining Room 6.12m x 3.73m inc staircase (20'01" x 12'03" inc staircase)

Conservatory 2.95m x 2.87m (9'08" x 9'05")

Kitchen 3.56m x 2.13m (11'08" x 7'0")

First Floor Landing

Bedroom 1 3.84m x 2.74m ex wardrobe (12'07" x 9'0" ex wardrobe)