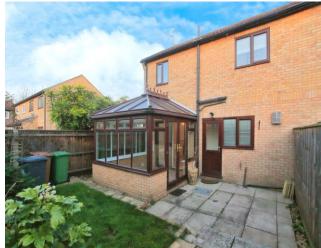

As you step inside, you'll be greeted by the spacious and inviting lounge/dining room, perfect for relaxing or entertaining guests, adjacent is the lovely conservatory an ideal room to unwind in and enjoy the rear garden views, kitchen has ample storage and preparation space.

Outside the property is located on a corner plot with the drive to the side, providing off road parking and access to the single integral garage. The rear garden is a peaceful retreat and is ideal for summer barbecues or evening relaxation. Kingfishers is a family friendly neighbourhood within easy reach of local amenities including shops, schools, Ferry Meadows Country Park and transport links.

Bedroom 2 3.81m x 2.57m (12'06" x 8'05")

Bedroom 3 2.95m x 2.24m (9'08" x 7'04")

Bathroom

Outside the property is located on a corner plot with driveway to the side providing off road parking and access to the single integral garage measuring 5.05m x 2.54m (16'07" x 8'04") the rear garden offers enough space for all the family to enjoy together on those long hot summer days