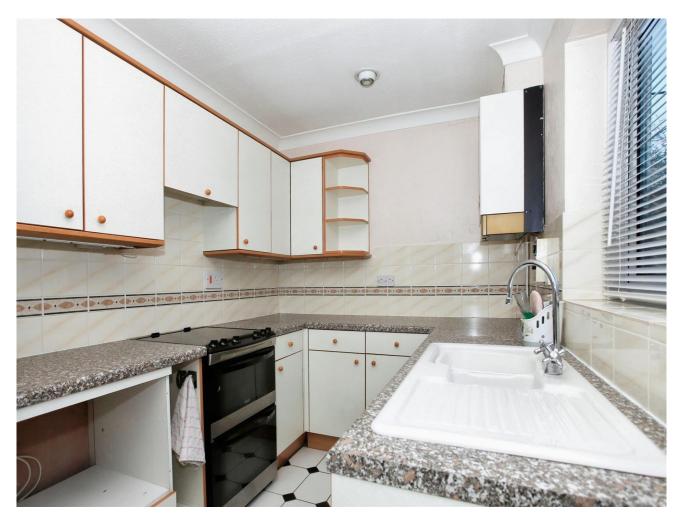

As you step inside, you'll be greeted by the spacious and inviting lounge/dining room, perfect for relaxing or entertaining guests, adjacent is the lovely conservatory an ideal room to unwind in and enjoy the rear garden views, kitchen has ample storage and preparation space.

**Entrance Hall** 

Lounge/Dining Room 6.12m x 3.73m inc staircase (20'01" x 12'03" inc staircase)

Conservatory 2.95m x 2.87m (9'08" x 9'05")

Kitchen 3.56m x 2.13m (11'08" x 7'0")

First Floor Landing

Bedroom 1 3.84m x 2.74m ex wardrobe (12'07" x 9'0" ex wardrobe)