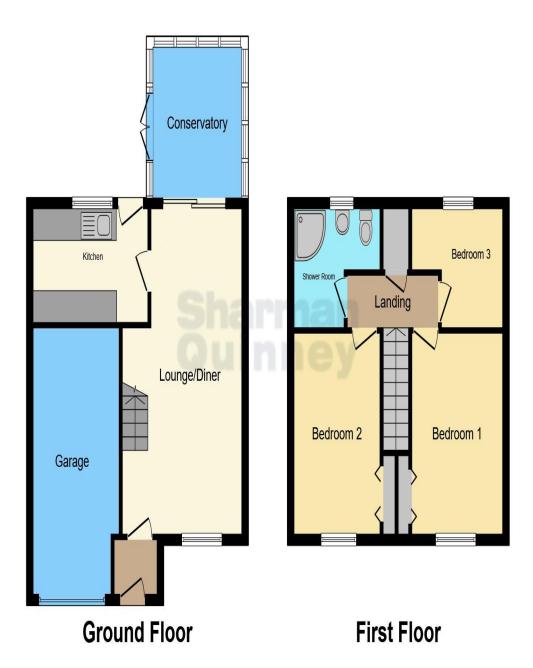

**Entrance Hall** 

Lounge/Dining Room 6.12m x 3.73m inc staircase (20'01" x 12'03" inc staircase)

Conservatory 2.95m x 2.87m (9'08" x 9'05")

Kitchen 3.56m x 2.13m (11'08" x 7'0")

First Floor Landing

Bedroom 1 3.84m x 2.74m ex wardrobe (12'07" x 9'0" ex wardrobe)

This floor plan is for illustrative purposes only. It is not drawn to scale. Any measurements, floor areas (including any total floor area), openings and orientation are approximate. No details are guaranteed, they cannot be relied upon for any purpose and they do not form part of any agreement. No liability is taken for any error, omission or misstatement. A party must rely upon its own inspection(s). Powered by www.focalagent.com

Bedroom 2 3.81m x 2.57m (12'06" x 8'05")

Bedroom 3 2.95m x 2.24m (9'08" x 7'04")

Bathroom

Outside the property is located on a corner plot with driveway to the side providing off road parking and access to the single integral garage measuring 5.05m x 2.54m (16'07" x 8'04") the rear garden offers enough space for all the family to enjoy together on those long hot summer days