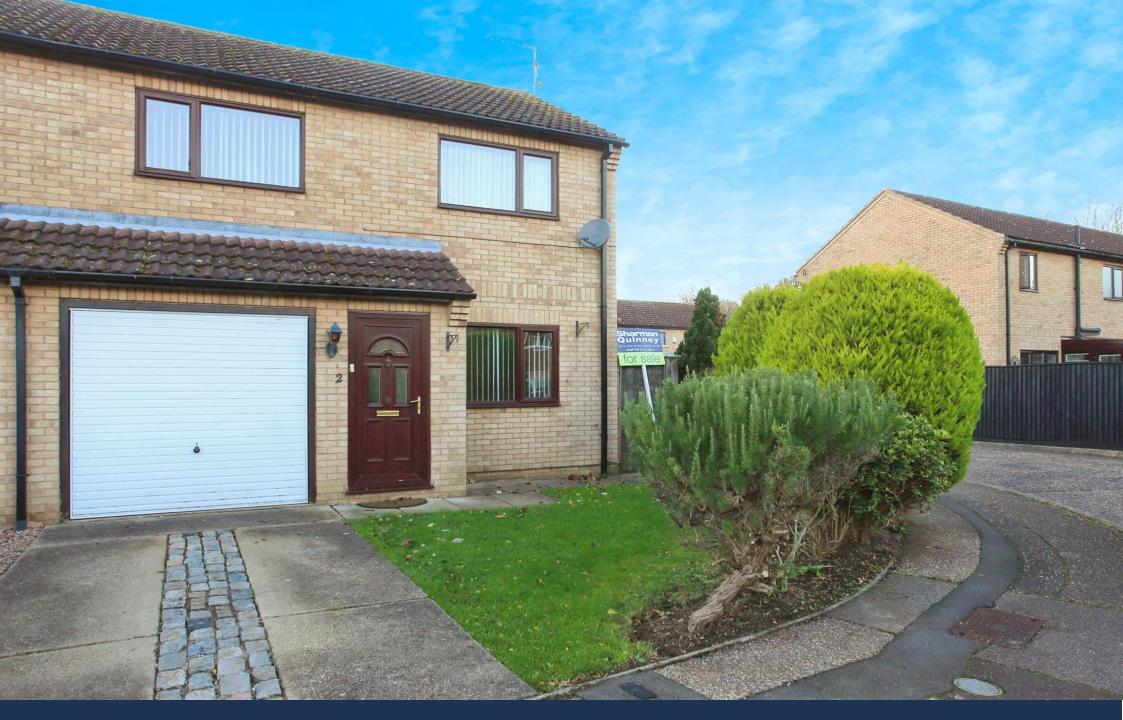

Kingfishers, Orton Wistow Peterborough £250.000 Freehold

## **Key Features**

- No Chain!
- Semi-Detached House on a Corner Plot
- Three Bedrooms
- Lounge/Dining Room
- Conservatory
- Single Integral Garage & Off Road Parking
- Close to Ferry Meadows Country Park
- Close to Local Sought After School

Outside the property is located on a corner plot with the drive to the side, providing off road parking and access to the single integral garage. The rear garden is a peaceful retreat and is ideal for summer barbecues or evening relaxation. Kingfishers is a family friendly neighbourhood within easy reach of local amenities including shops, schools, Ferry Meadows Country Park and transport links.