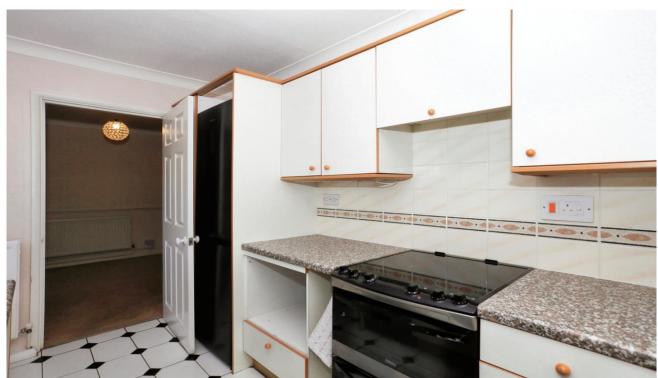

As you step inside, you'll be greeted by the spacious and inviting lounge/dining room, perfect for relaxing or entertaining guests, adjacent is the lovely conservatory an ideal room to unwind in and enjoy the rear garden views, kitchen has ample storage and preparation space.

**Entrance Hall** 

Lounge/Dining Room 6.12m x 3.73m inc staircase (20'01" x 12'03" inc staircase)

Conservatory 2.95m x 2.87m (9'08" x 9'05")

Kitchen 3.56m x 2.13m (11'08" x 7'0")

First Floor Landing

Bedroom 1 3.84m x 2.74m ex wardrobe (12'07" x 9'0" ex wardrobe)