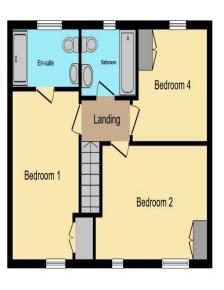

As you go up on to the second floor, you'll find three bedrooms, with bedroom 1 having an en-

suite shower room and built-in wardrobes, bedrooms 2 and 3 also have built-in wardrobes, family bathroom.

Outside the property sits on a corner plot with views over parklands. There is a drive and carport to the side with gated access to the rear garden, offering a lovely space for the family to enjoy their get togethers.

Bedroom 1 4.39m x 2.90m (14'05" x 9'06")

En-suite

Bedroom 3 4.37m x 2.92m max ex stairwell (14'04" max ex stairwell x 9'07")

Bedroom 4
3.20m inc wardrobe x 2.90m (10'06" inc wardrobe x 9'06")

Family Bathroom