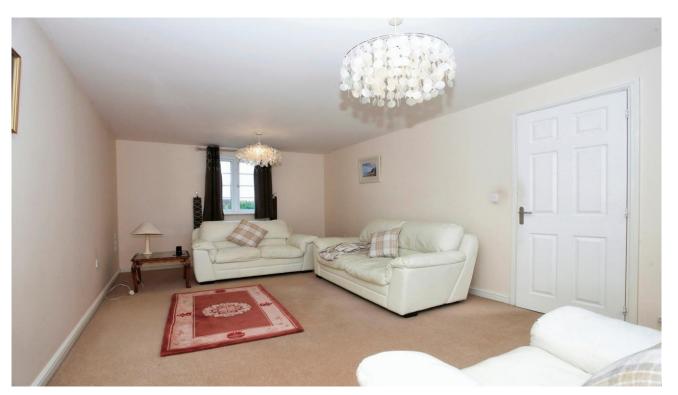

As you go upstairs on to the first floor, you will find the lounge, a perfect room to relax and unwind in after a long day's work. If you have friends staying over, there is the guest bedroom room with jack and jill shower room.

First Floor

Lounge 5.89m x 3.30m (19'04" x 10'10")

Guest Bedroom 3.89m x 2.82m (12'.09" x 9'03")

Jack and Jill Shower Room

**Ground Floor** 

First Floor

**Second Floor** 

Stairs to Second Floor