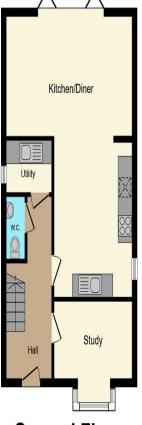

## **Key Features**

- \*\* NO CHAIN \*\*
- Four Bedroom Detached House on a Corner Plot
- Study
- Utility Room
- Lounge on The First Floor

As you step inside, you'll be greeted by an inviting hallway, leading you to the heart of the home. If you need to work from home there is a dedicated study with views over parkland, downstairs cloakroom and utility room, the spacious light and airy kitchen/family room offers a lovely space for all the family to enjoy together or for entertaining guests, with ample preparation and storage space for the chef in you.

**Entrance Hall** 

**Downstairs Cloakroom** 

Study 3.30m x 1.96m (10'10" x 6'05" ex bay)

Utility Room 1.91m x 1.23m (6'03" x 4'04")

Kitchen/Dining Room
7.21m x 5.38m kitchen area narrows to 3.28m
(23'08" x 17'08" kitchen area narrows to 10'09")