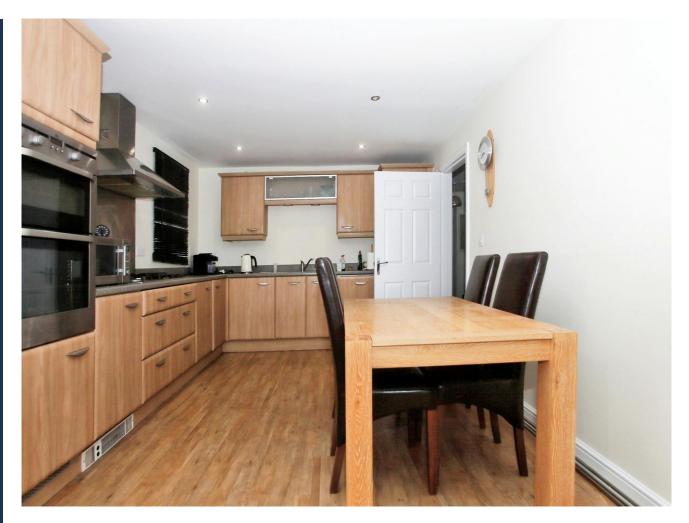

## **Key Features**

- \*\* NO CHAIN \*\*
- Four Bedroom Detached House on a Corner Plot
- Study
- Utility Room
- Lounge on The First Floor

As you step inside, you'll be greeted by an inviting hallway, leading you to the heart of the home. If you need to work from home there is a dedicated study with views over parkland, downstairs cloakroom and utility room, the spacious light and airy kitchen/family room offers a lovely space for all the family to enjoy together or for entertaining guests, with ample preparation and storage space for the chef in you.

**Entrance Hall** 

**Downstairs Cloakroom** 

Study 3.30m x 1.96m (10'10" x 6'05" ex bay)

Utility Room 1.91m x 1.23m (6'03" x 4'04")

Kitchen/Dining Room
7.21m x 5.38m kitchen area narrows to 3.28m
(23'08" x 17'08" kitchen area narrows to 10'09")