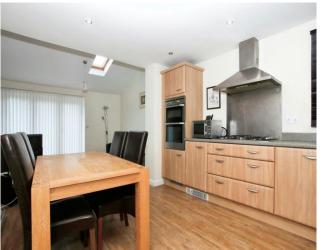

## **Key Features**

- \*\* NO CHAIN \*\*
- Four Bedroom Detached House on a Corner Plot
- Study
- Utility Room
- Lounge on The First Floor

As you step inside, you'll be greeted by an inviting hallway, leading you to the heart of the home. If you need to work from home there is a dedicated study with views over parkland, downstairs cloakroom and utility room, the spacious light and airy kitchen/family room offers a lovely space for all the family to enjoy together or for entertaining guests, with ample preparation and storage space for the chef in you.

**Entrance Hall** 

**Downstairs Cloakroom** 

Study 3.30m x 1.96m (10'10" x 6'05" ex bay)

Utility Room 1.91m x 1.23m (6'03" x 4'04")

Kitchen/Dining Room
7.21m x 5.38m kitchen area narrows to 3.28m
(23'08" x 17'08" kitchen area narrows to 10'09")