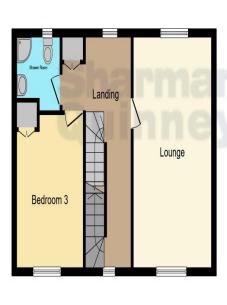

As you go upstairs on to the first floor, you will find the lounge, a perfect room to relax and unwind in after a long day's work. If you have friends staying over, there is the guest bedroom room with jack and jill shower room.

First Floor

Lounge 5.89m x 3.30m (19'04" x 10'10")

Guest Bedroom 3.89m x 2.82m (12'.09" x 9'03")

Jack and Jill Shower Room

**Ground Floor** 

First Floor

**Second Floor** 

Stairs to Second Floor

Bedroom 1 4.39m x 2.90m (14'05" x 9'06")

En-suite

Bedroom 3 4.37m x 2.92m max ex stairwell (14'04" max ex stairwell x 9'07")

Bedroom 4
3.20m inc wardrobe x 2.90m (10'06" inc wardrobe x 9'06")

Family Bathroom