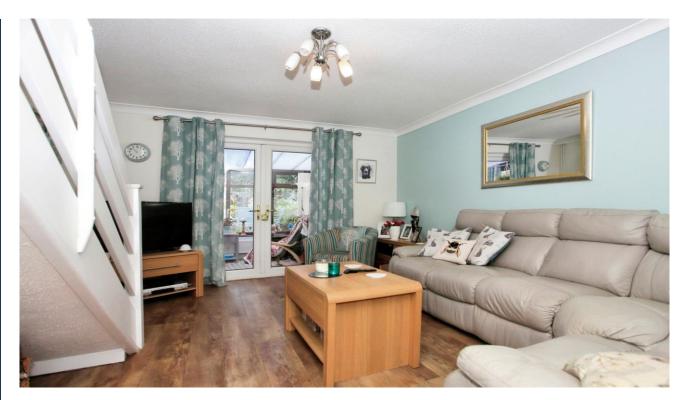

## **Key Features**

- Three Bedrooms
- Close to Local Amenities
- Conservatory
- Off Road parking
- Diming Room

As you enter the property the entrance hall guides through to the warm and welcoming lounge, an ideal place to relax after a long days work. Adjacent is the conservatory a perfect place to enjoy the views of the low maintenance rear garden. The re-fitted kitchen has ample storage space, with the separate dining room offering a lovely place to enjoy the evening meal with the family, utility room and downstairs cloakroom.

area, a lovely place to spend together with the family.

**Entrance hall** 

Lounge 4.39m x 3.73m (14'05" x 12'03")

Conservatory 3.40m x 2.49m (11'02" x 8'02")

Refitted kitchen 2.64m x 2.13m (8'08" x 7'.0")