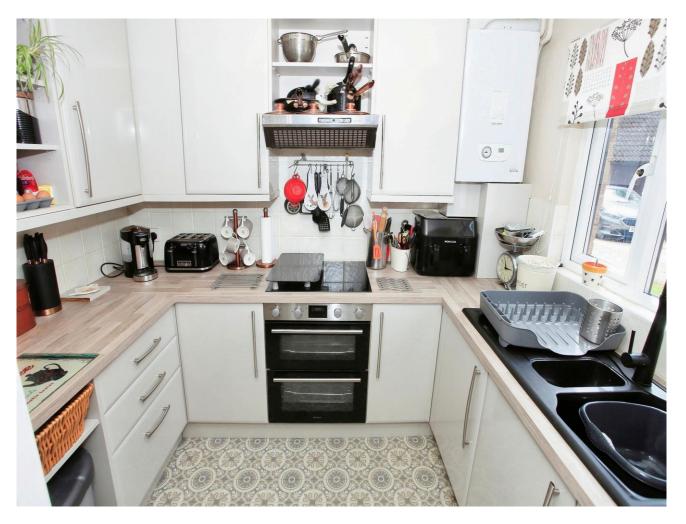

## **Key Features**

- Three Bedrooms
- Close to Local Amenities
- Conservatory
- Off Road parking
- Diming Room

As you enter the property the entrance hall guides through to the warm and welcoming lounge, an ideal place to relax after a long days work. Adjacent is the conservatory a perfect place to enjoy the views of the low maintenance rear garden. The re-fitted kitchen has ample storage space, with the separate dining room offering a lovely place to enjoy the evening meal with the family, utility room and downstairs cloakroom.

area, a lovely place to spend together with the family.

**Entrance hall** 

Lounge 4.39m x 3.73m (14'05" x 12'03")

Conservatory 3.40m x 2.49m (11'02" x 8'02")

Refitted kitchen 2.64m x 2.13m (8'08" x 7'.0")