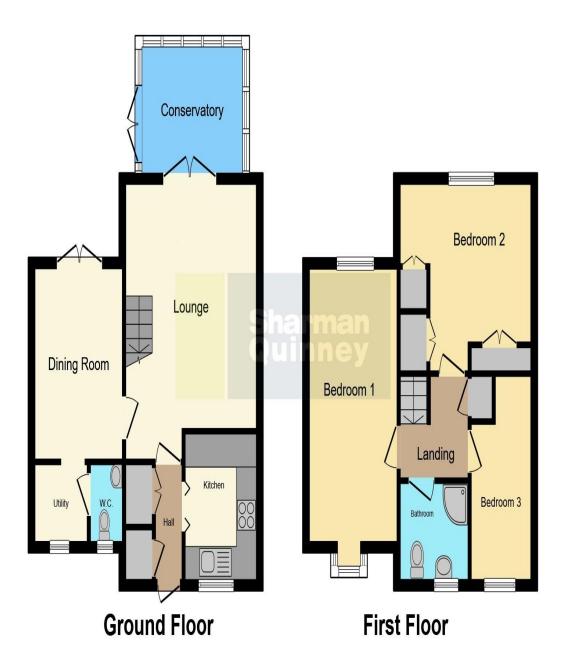

Bedroom 3

This floor plan is for illustrative purposes only. It is not drawn to scale. Any measurements, floor areas (including any total floor area), openings and orientation are approximate. No details are guaranteed, they cannot be relied upon for any purpose and they do not form part of any agreement. No liability is taken for any error, omission or misstatement. A party must rely upon its own inspection(s). Powered by www.focalagent.com

area, a lovely place to spend together with the family.

**Entrance hall** 

Lounge 4.39m x 3.73m (14'05" x 12'03")

Conservatory 3.40m x 2.49m (11'02" x 8'02")

Refitted kitchen 2.64m x 2.13m (8'08" x 7'.0")

Separate dining room 3.20m x 2.64m (10'06" x 8'08")

Utility room 1.73m x 1.23m (5'08" x 4'06")

Downstairs cloakroom

First floor

Bedroom 1 4.72m x 2.49m (15'06" x 8'08")

Bedroom 2
3.61m min x 2.612m ex recess (11'10" min x 8'07" ex recess)

3.70minto recess x 1.80m (12'02" into recess x 5'11")

Shower room