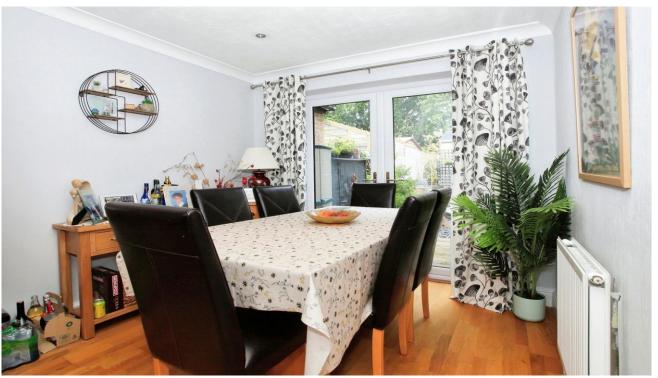

## **Key Features**

- Three Bedrooms
- Close to Local Amenities
- Conservatory
- Off Road parking
- Diming Room

As you enter the property the entrance hall guides through to the warm and welcoming lounge, an ideal place to relax after a long days work. Adjacent is the conservatory a perfect place to enjoy the views of the low maintenance rear garden. The re-fitted kitchen has ample storage space, with the separate dining room offering a lovely place to enjoy the evening meal with the family, utility room and downstairs cloakroom.

Separate dining room 3.20m x 2.64m (10'06" x 8'08")

Utility room 1.73m x 1.23m (5'08" x 4'06")

Downstairs cloakroom

First floor

Bedroom 1 4.72m x 2.49m (15'06" x 8'08")

Bedroom 2
3.61m min x 2.612m ex recess (11'10" min x 8'07" ex recess)