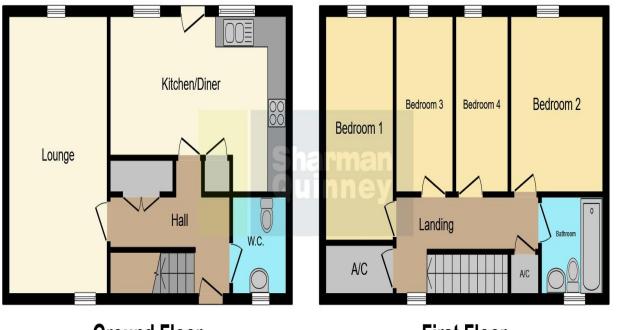

## Downstairs Cloakroom

Lounge 5.38m x 3.18m (17'08" x 10'05")

Kitchen/Dining Room 5.69m x 3.33m (18'08" x 10'11")

First Floor Landing

Bedroom 1 3.38m x 2.97m (11'01" x 9'09")

Bedroom 2 4.37m x 2.18m (14'04" x 7'02")

Bedroom 3 3.40m x 1.80m (11'02" x 5'11")

Bedroom 4 3.40m x 1.68m (11'02" x 5'06")

Bathroom

Outside the rear garden is lawned with a patio seating area providing an enjoyable space for whole family to enjoy, there is communal parking.

**Ground Floor** 

**First Floor** 

This floor plan is for illustrative purposes only. It is not drawn to scale. Any measurements, floor areas (including any total floor area), openings and orientation are approximate. No details are guaranteed, they cannot be relied upon for any purpose and they do not form part of any agreement. No liability is taken for any error, omission or misstatement. A party must rely upon its own inspection(s). Powered by www.focalagent.com