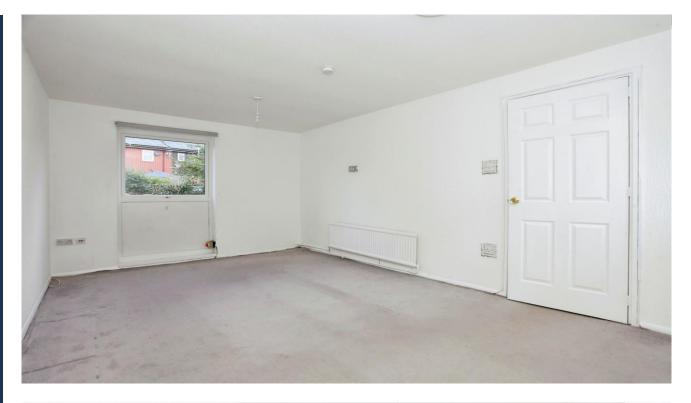

## **Key Features**

📇 4 🛁 1 🔛 A 🎰 A

- No Chain!
- Mid Terraced House
- Four Bedrooms
- Lounge
- Kitchen/ Dining Room

As you enter the property you will find an inviting entrance hallway leading you to the downstairs cloakroom, the light and airy lounge a perfect place to relax and unwind after a hard days work, the spacious kitchen dining room has ample space for the family to enjoy their family meals together.

## Downstairs Cloakroom

Lounge 5.38m x 3.18m (17'08" x 10'05")

Kitchen/Dining Room 5.69m x 3.33m (18'08" x 10'11")

First Floor Landing

Bedroom 1 3.38m x 2.97m (11'01" x 9'09")

Bedroom 2 4.37m x 2.18m (14'04" x 7'02")