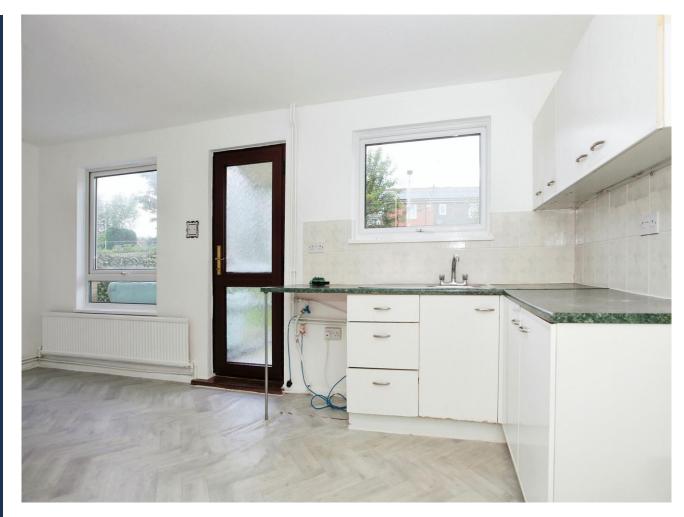

## **Key Features**

📇 4 🛁 1 🔛 A 🎰 A

- No Chain!
- Mid Terraced House
- Four Bedrooms
- Lounge
- Kitchen/ Dining Room

As you enter the property you will find an inviting entrance hallway leading you to the downstairs cloakroom, the light and airy lounge a perfect place to relax and unwind after a hard days work, the spacious kitchen dining room has ample space for the family to enjoy their family meals together.

## Downstairs Cloakroom

Lounge 5.38m x 3.18m (17'08" x 10'05")

Kitchen/Dining Room 5.69m x 3.33m (18'08" x 10'11")

First Floor Landing

Bedroom 1 3.38m x 2.97m (11'01" x 9'09")

Bedroom 2 4.37m x 2.18m (14'04" x 7'02")