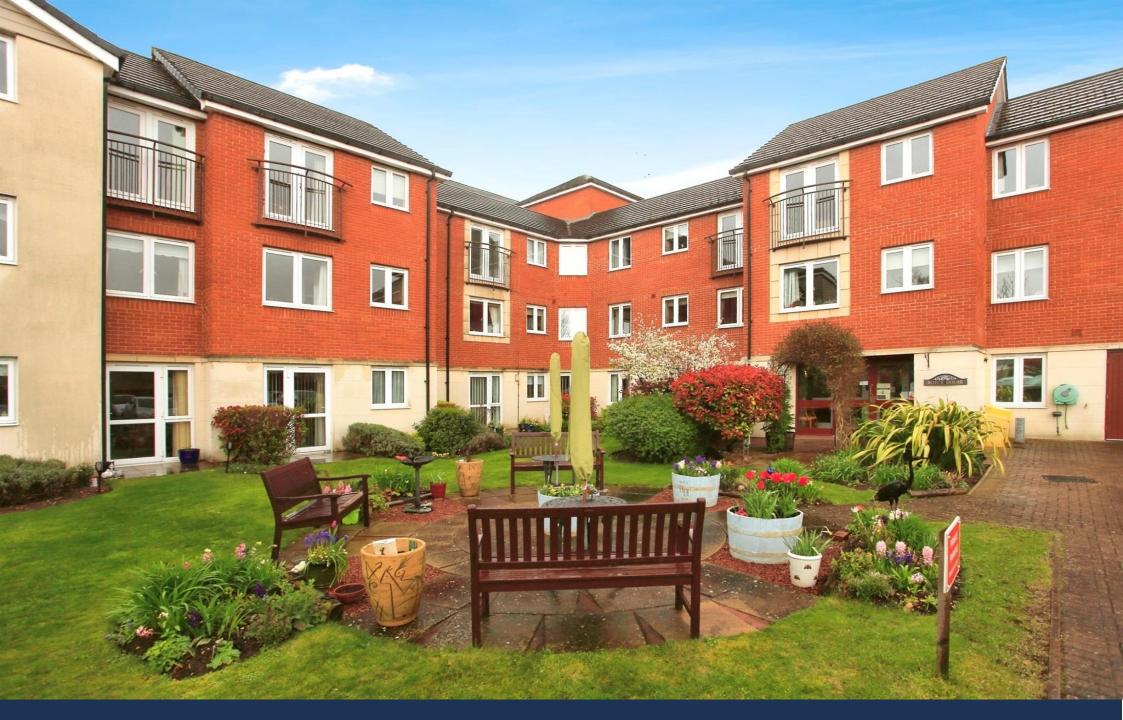

Hedda Drive, Hampton Hargate, Peterborough **£70,000** Leasehold

## **Key Features**

📇 1 🛁 1 🔛 C 兪 A

125 Years remaining as of 01 Jun 2006
£440.00 Ground Rent pcm
Review due: Ask Agent
£Ask Agent Service Charge pcm
Review due: Ask Agent

- No Chain!
- Over 60's Complex
- One Bedroom First Floor Apartment
- L-Shaped Lounge Diner
- Integrated Appliances

This one bedroom leasehold over 60's apartment, offers a lovely community feel for the resident. As you enter the property the entrance hall leads you into the L-shaped lounge/dining room with the fitted kitchen having integrated appliances including, fridge and freezer and built-in oven and hob with extractor over.