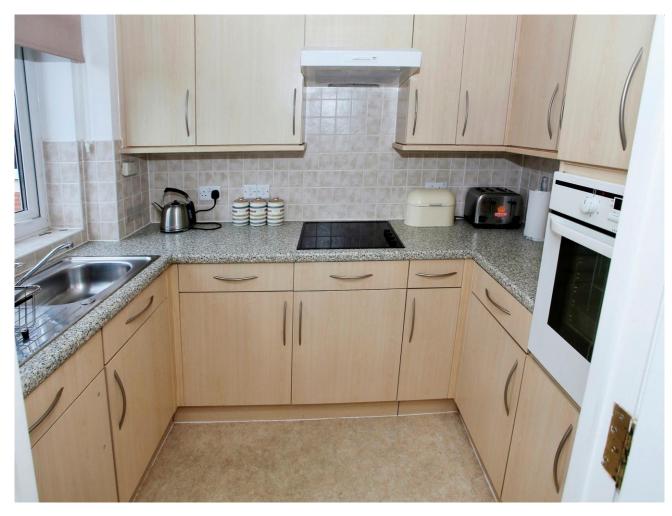

This one bedroom leasehold over 60's apartment, offers a lovely community feel for the resident. As you enter the property the entrance hall leads you into the L-shaped lounge/dining room with the fitted kitchen having integrated appliances including, fridge and freezer and built-in oven and hob with extractor over.

Bedroom 1 with built-in double wardrobe and bathroom. Outside there are communal gardens and parking.

Entrance Hall

Storage Cupboard

L-Shaped Lounge/Diner 4.44m max x 5.33m (14'07" max x 17'06")

Kitchen 2.72m x 1.73m (8'11" x 5'08")