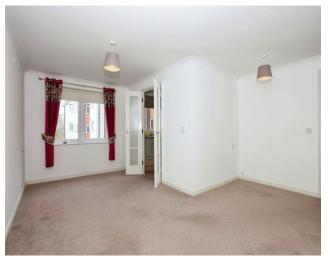

Bedroom 1 with built-in double wardrobe and bathroom. Outside there are communal gardens and parking.

Entrance Hall

Storage Cupboard

L-Shaped Lounge/Diner 4.44m max x 5.33m (14'07" max x 17'06")

Kitchen 2.72m x 1.73m (8'11" x 5'08")

Bedroom 1 3.70m including wardrobe x 2.64m (12'02" including wardrobe x 8'08")

Bathroom

Outside Communal gardens and parking.

This floor plan is for illustrative purposes only. It is not drawn to scale. Any measurements, floor areas (including any total floor area), openings and orientation are approximate. No details are guaranteed, they cannot be relied upon for any purpose and they do not form part of any agreement. No liability is taken for any error, omission or misstatement. A party must rely upon its own inspection(s). Powered by www.focalagent.com