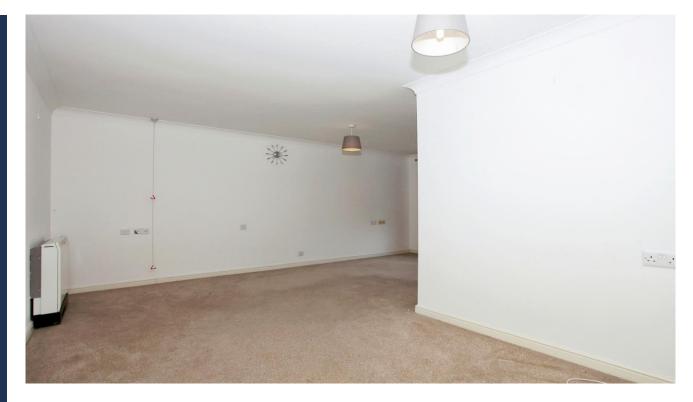

This one bedroom leasehold over 60's apartment, offers a lovely community feel for the resident. As you enter the property the entrance hall leads you into the L-shaped lounge/dining room with the fitted kitchen having integrated appliances including, fridge and freezer and built-in oven and hob with extractor over.

Bedroom 1 with built-in double wardrobe and bathroom. Outside there are communal gardens and parking.

Entrance Hall

Storage Cupboard

L-Shaped Lounge/Diner 4.44m max x 5.33m (14'07" max x 17'06")

Kitchen 2.72m x 1.73m (8'11" x 5'08")