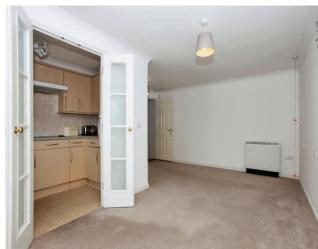

This one bedroom leasehold over 60's apartment, offers a lovely community feel for the resident. As you enter the property the entrance hall leads you into the L-shaped lounge/dining room with the fitted kitchen having integrated appliances including, fridge and freezer and built-in oven and hob with extractor over.

Bedroom 1 with built-in double wardrobe and bathroom. Outside there are communal gardens and parking.

Entrance Hall

Storage Cupboard

L-Shaped Lounge/Diner 4.44m max x 5.33m (14'07" max x 17'06")

Kitchen 2.72m x 1.73m (8'11" x 5'08")