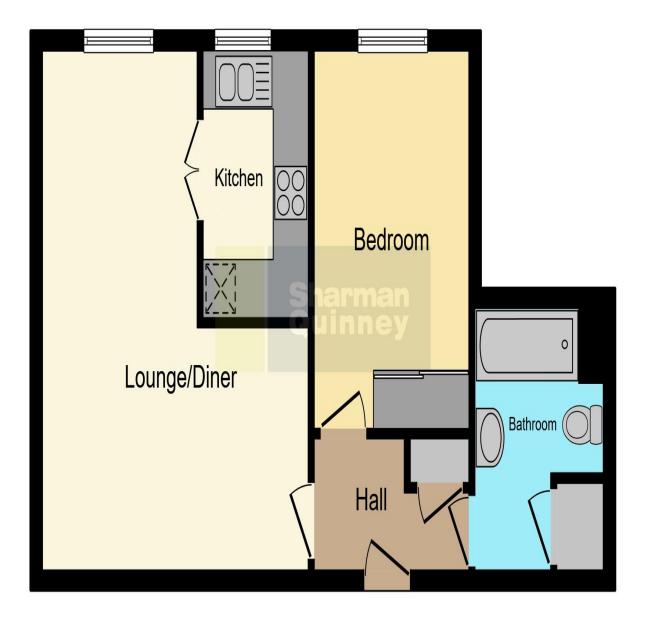

Bedroom 1 with built-in double wardrobe and bathroom. Outside there are communal gardens and parking.

Entrance Hall

Storage Cupboard

L-Shaped Lounge/Diner 4.44m max x 5.33m (14'07" max x 17'06")

Kitchen 2.72m x 1.73m (8'11" x 5'08")

Bedroom 1 3.70m including wardrobe x 2.64m (12'02" including wardrobe x 8'08")

Bathroom

Outside Communal gardens and parking.

This floor plan is for illustrative purposes only. It is not drawn to scale. Any measurements, floor areas (including any total floor area), openings and orientation are approximate. No details are guaranteed, they cannot be relied upon for any purpose and they do not form part of any agreement. No liability is taken for any error, omission or misstatement. A party must rely upon its own inspection(s). Powered by www.focalagent.com