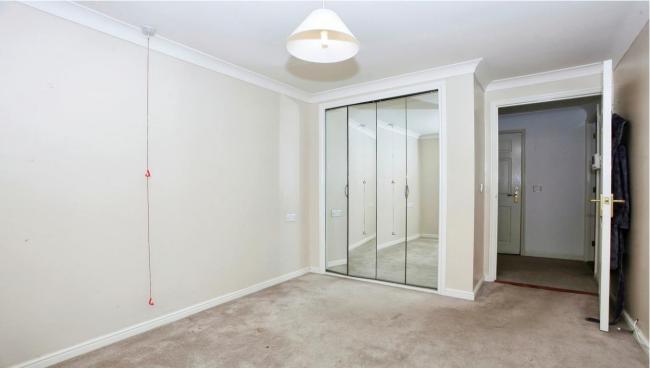

Bedroom 1 with built-in double wardrobe and bathroom. Outside there are communal gardens and parking.

Entrance Hall

Storage Cupboard

L-Shaped Lounge/Diner 4.44m max x 5.33m (14'07" max x 17'06")

Kitchen 2.72m x 1.73m (8'11" x 5'08")

Bedroom 1 3.70m including wardrobe x 2.64m (12'02" including wardrobe x 8'08")

Bathroom

Outside Communal gardens and parking.

This floor plan is for illustrative purposes only. It is not drawn to scale. Any measurements, floor areas (including any total floor area), openings and orientation are approximate. No details are guaranteed, they cannot be relied upon for any purpose and they do not form part of any agreement. No liability is taken for any error, omission or misstatement. A party must rely upon its own inspection(s). Powered by www.focalagent.com