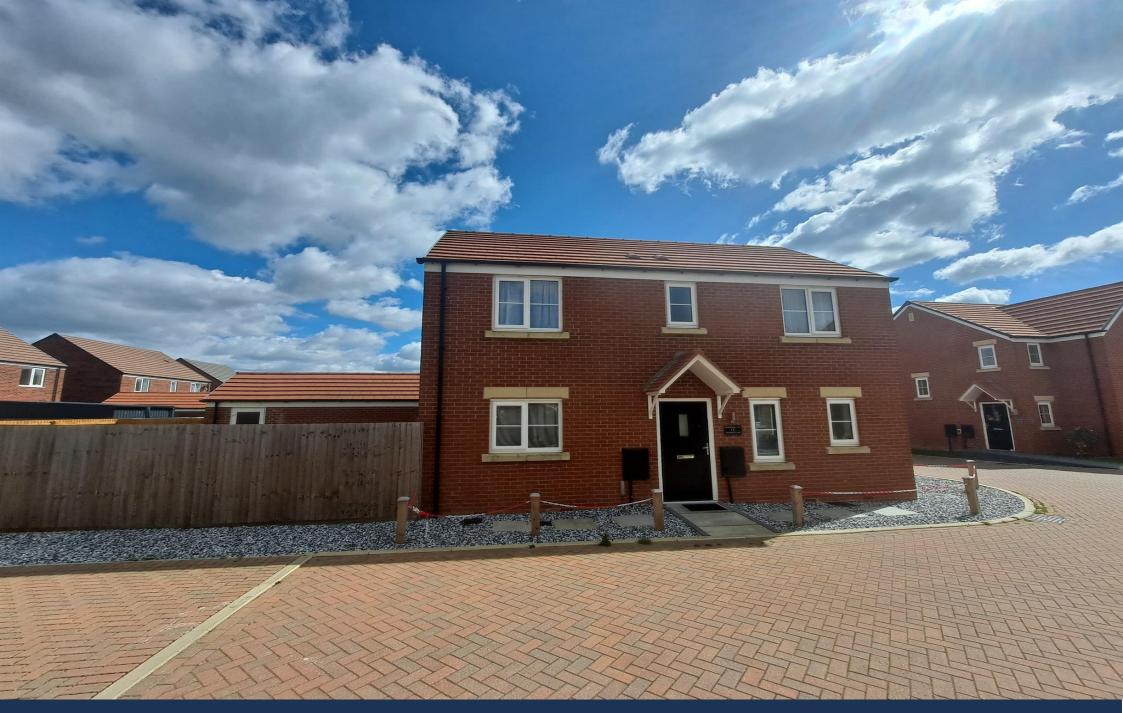

Morton Close, Hampton Gardens, Peterborough Offers in Excess of £300.000 Freehold

## **Key Features**

📇 3 🛁 1 🔛 B 🕋 D

- Offered With No Chain!
- Detached House
- Three Bedrooms
- Kitchen/Dining Room
- En-Suite to Master Bedroom

This three bedroom detached house is offered with no chain and is perfect for relaxing with family and friends.

with the front garden laid with decorative gravel. The rear garden is lawned with extensive patio seating area. The driveway to the side provides off road parking for multiple cars and access to the single garage.

## Outside

The property sits on a corner plot with the front garden laid with decorative gravel the driveway to the side provides off road parking for multiple cars with access to the single garage which measures  $5.59m \times 2.77m (18'04" \times 9'01")$  side gated access leads to the rear garden which is laid to lawn with raised borders and extensive patio seating area.