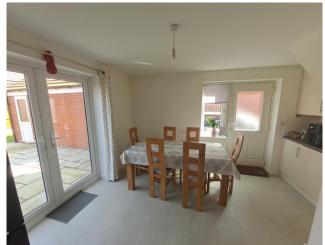

As you enter the property the spacious hallway leads you to the downstairs cloakroom, then through to the lounge. The highlight of the property is the modern kitchen/dining room, incorporating a utility area with integrated appliances including built-in washing machine oven and hob with extractor over, French doors open onto the extensive patio seating area.