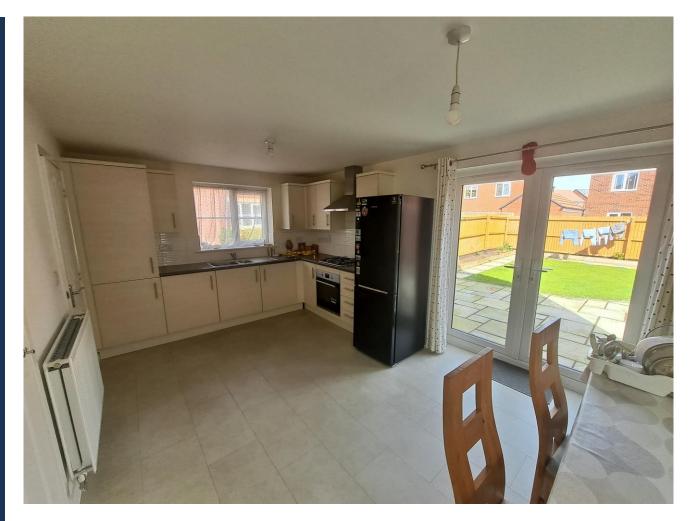

As you enter the property the spacious hallway leads you to the downstairs cloakroom, then through to the lounge. The highlight of the property is the modern kitchen/dining room, incorporating a utility area with integrated appliances including built-in washing machine oven and hob with extractor over, French doors open onto the extensive patio seating area.