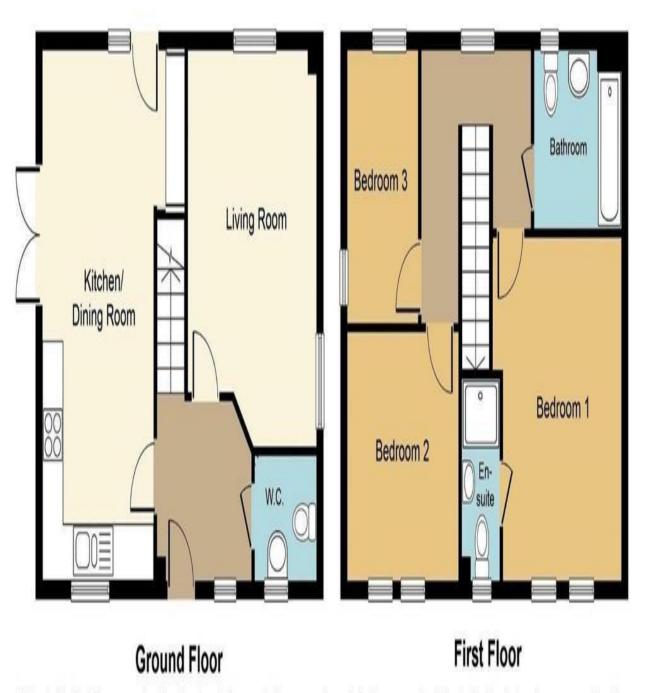

**Entrance Hall** 

Downstairs Cloakroom

Lounge 4.11m X 3.58m (13.06 x 11.09)

Kitchen/Dining Room 5.56m x 4.32m into recess (18'03" x 14'02" into recess)

First Floor Landing

Bedroom 1 3.66m x 3.51m inc wardrobe (12' x 11'06" inc wardrobe)

En-suite

Bedroom 2 3.23m x 2.59m (10'07" x 8'06")

Bedroom 3 2.90m x 1.96m (9'06" x 6'05")

Bathroom 2.44m x 1.98m (8' x 6'06")

This floorplan is for illustrative purposes only and is not drawn to scale. Measurements, floor-areas, openings and orientations are approximate. They should not be relied upon for any purpose and do not form any part of an agreement. No liability is taken for any error or mis-statement. All parties must rely on their own inspections.