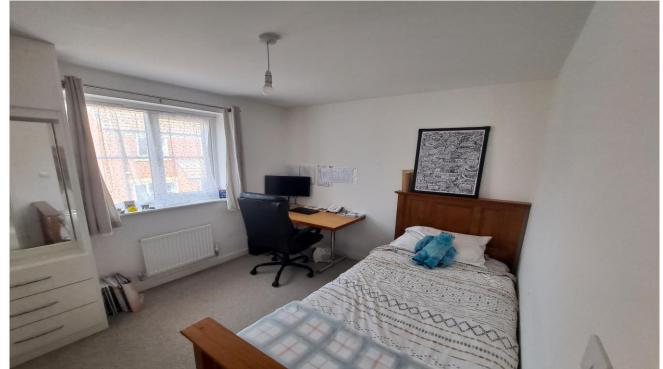

As you go upstairs you will find bedroom 1 with built-in wardrobes and en-suite shower room, bedroom 2 also has built-in wardrobes, bedroom 3 and then the family bathroom.

Outside the property is located on a corner plot

En-suite

Bedroom 2 3.23m x 2.59m (10'07" x 8'06")

Bedroom 3 2.90m x 1.96m (9'06" x 6'05")

Bathroom 2.44m x 1.98m (8' x 6'06")

This floorplan is for illustrative purposes only and is not drawn to scale. Measurements, floor-areas, openings and orientations are approximate. They should not be relied upon for any purpose and do not form any part of an agreement. No liability is taken for any error or mis-statement. All parties must rely on their own inspections.