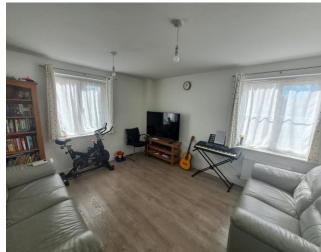

As you enter the property the spacious hallway leads you to the downstairs cloakroom, then through to the lounge. The highlight of the property is the modern kitchen/dining room, incorporating a utility area with integrated appliances including built-in washing machine oven and hob with extractor over, French doors open onto the extensive patio seating area.

**Entrance Hall** 

Downstairs Cloakroom

Lounge 4.11m X 3.58m (13.06 x 11.09)

Kitchen/Dining Room 5.56m x 4.32m into recess (18'03" x 14'02" into recess)

First Floor Landing

Bedroom 1 3.66m x 3.51m inc wardrobe (12' x 11'06" inc wardrobe)