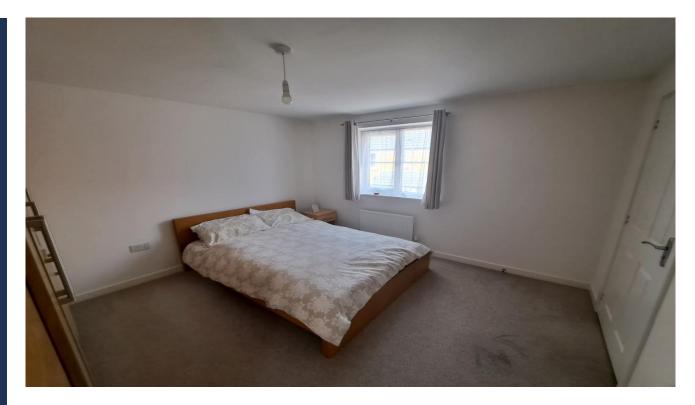

As you go upstairs you will find bedroom 1 with built-in wardrobes and en-suite shower room, bedroom 2 also has built-in wardrobes, bedroom 3 and then the family bathroom.

Outside the property is located on a corner plot

**Entrance Hall** 

Downstairs Cloakroom

Lounge 4.11m X 3.58m (13.06 x 11.09)

Kitchen/Dining Room 5.56m x 4.32m into recess (18'03" x 14'02" into recess)

First Floor Landing

Bedroom 1 3.66m x 3.51m inc wardrobe (12' x 11'06" inc wardrobe)