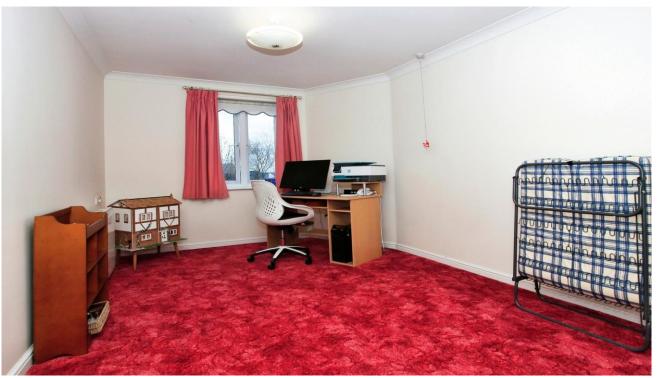

lounge/diner, well-appointed kitchen, bedroom 1, bedroom 2 with built-in wardrobes and a bathroom.

Outside, residents can enjoy the communal gardens and parking facilities.

**Entrance hall** 

Three built in storage cupboards

Lounge/ Diner 6.15m x 3.25m (20'02" x 10'08")

Kitchen 2.29m x 2.11m (7'06" x 6'11") irregular shaped room

Bedroom 1 4.78m max x 2.79m (15'08" max x 9'02")

Bedroom 2 4.75m into recess x 2.84m (15'07" into recess x 9'04")