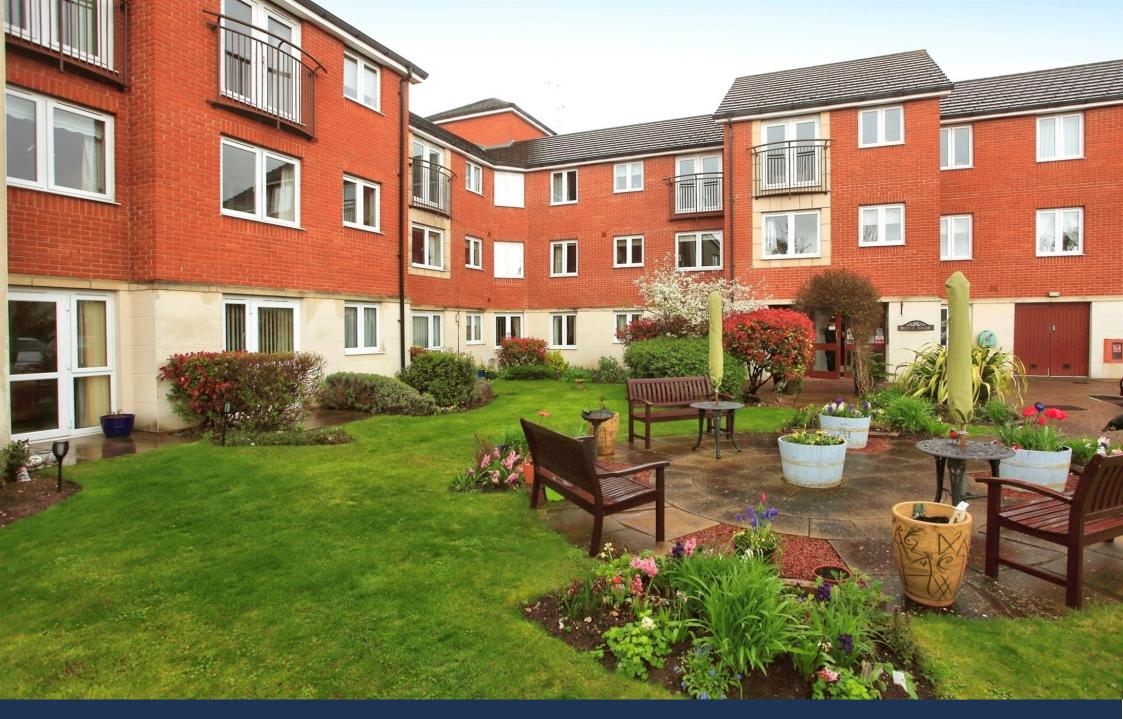

This delightful two bedroom apartment, situated on the second floor and exclusively for over 60's, is available for sale with no onward chain.

Located in the esteemed Royce House, boasting a convenient lift is presented to a good standard. Its interior features an entrance hall, spacious

lounge/diner, well-appointed kitchen, bedroom 1, bedroom 2 with built-in wardrobes and a bathroom.

Outside, residents can enjoy the communal gardens and parking facilities.

**Entrance hall** 

Three built in storage cupboards

Bathroom

Outside there are communal gardens and communal parking.

This floor plan is for illustrative purposes only. It is not drawn to scale. Any measurements, floor areas (including any total floor area), openings and orientation are approximate. No details are guaranteed, they cannot be relied upon for any purpose and they do not form part of any agreement. No liability is taken for any error, omission or misstatement. A party must rely upon its own inspection(s). Powered by www.focalagent.com