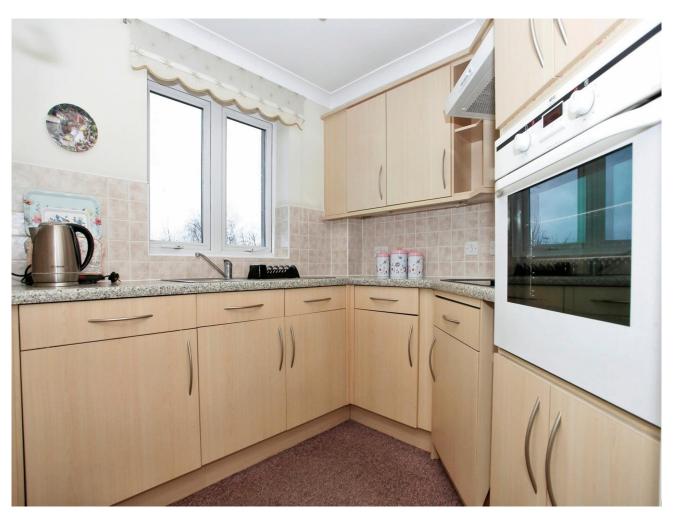

lounge/diner, well-appointed kitchen, bedroom 1, bedroom 2 with built-in wardrobes and a bathroom.

Outside, residents can enjoy the communal gardens and parking facilities.

**Entrance hall** 

Three built in storage cupboards

Lounge/ Diner 6.15m x 3.25m (20'02" x 10'08")

Kitchen 2.29m x 2.11m (7'06" x 6'11") irregular shaped room

Bedroom 1 4.78m max x 2.79m (15'08" max x 9'02")

Bedroom 2 4.75m into recess x 2.84m (15'07" into recess x 9'04")