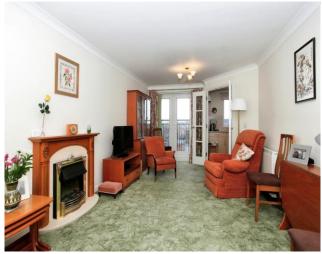

lounge/diner, well-appointed kitchen, bedroom 1, bedroom 2 with built-in wardrobes and a bathroom.

Outside, residents can enjoy the communal gardens and parking facilities.

**Entrance hall** 

Three built in storage cupboards

Lounge/ Diner 6.15m x 3.25m (20'02" x 10'08")

Kitchen 2.29m x 2.11m (7'06" x 6'11") irregular shaped room

Bedroom 1 4.78m max x 2.79m (15'08" max x 9'02")

Bedroom 2 4.75m into recess x 2.84m (15'07" into recess x 9'04")