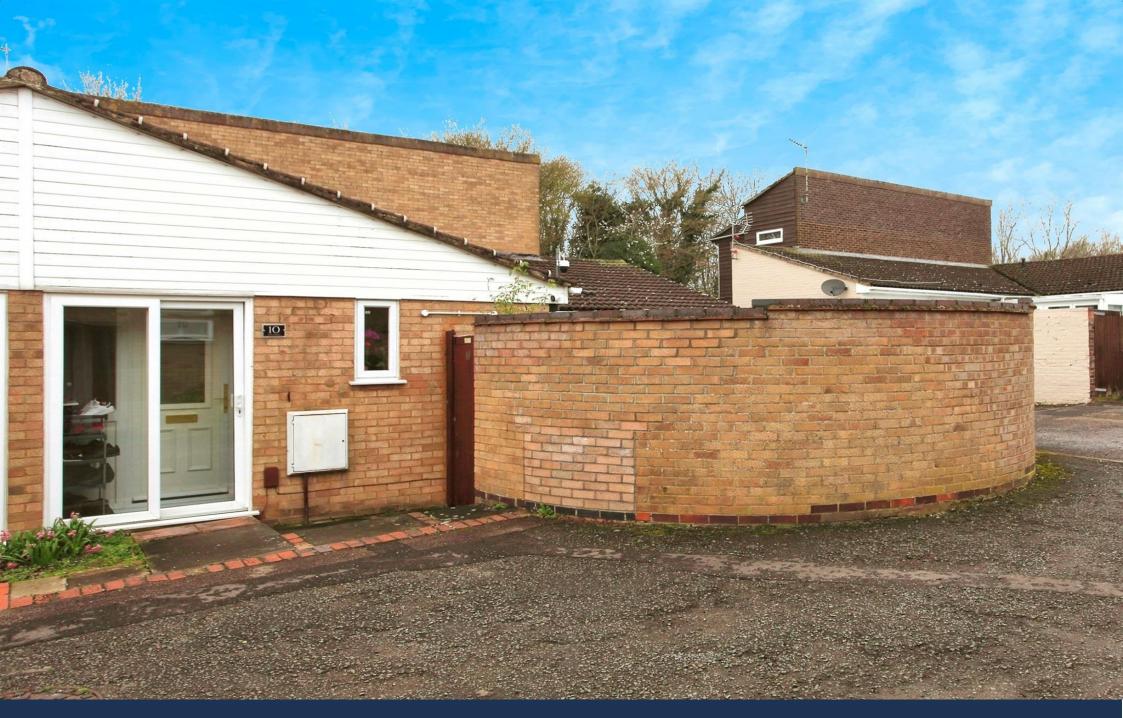

Wingfield, Orton Goldhay Peterborough **£180,000** Freehold

## **Key Features**

📇 2 🛁 1 🔛 C 🏫 B

- No Chain!
- Semi-Detached Bungalow
- Two Bedrooms
- Lounge/Dining Room
- Re-Fitted Bathroom
- Single Garage
- Close to Ferry Meadows Country Park
- Close to Local Shops & Amenities

A very nice two bedroom bungalow, which has undergone some improvements by the present owners. Offers spacious and contemporary accommodation throughout.

As you enter the property it includes an entrance porch, which then leads you into the entrance hall, kitchen to the front, lounge/dining room with sliding patio doors leading you out into the low maintenance rear garden. The rear hallway has two storage cupboards and then takes you to bedrooms 1 and 2 and re-fitted bathroom.

Outside the rear low maintenance garden is paved with shrub beds and includes a drive accessed via double gates giving access to the single integral garage.

**Entrance Porch** 

**Entrance Hall** 

Kitchen 2.67m x 2.64m (8'09" x 8'08")