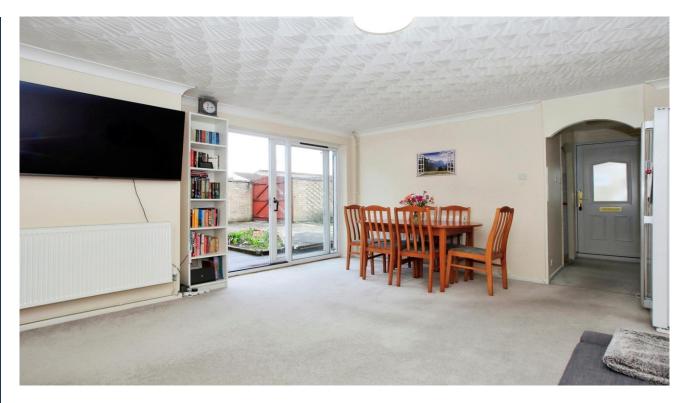

A very nice two bedroom bungalow, which has undergone some improvements by the present owners. Offers spacious and contemporary accommodation throughout.

As you enter the property it includes an entrance porch, which then leads you into the entrance hall, kitchen to the front, lounge/dining room with sliding patio doors leading you out into the low maintenance rear garden. The rear hallway has two storage cupboards and then takes you to bedrooms 1 and 2 and re-fitted bathroom.

Lounge/Dining Room 4.67m x 4.22m (15'04" x 13'10")

Inner hallway

Bedroom 1 4.14m x 2.97m (13'07" x 9'09")

Bedroom 2 3.20m x 2.18m (10'06" x 7'02")

**Refitted Bathroom** 

Outside

The rear walled garden is paved with lovely shrub beds includes a driveway accessed via double gates leading to the single integral garage which measures 4.42m x 2.36m (14'06" x 7'09")