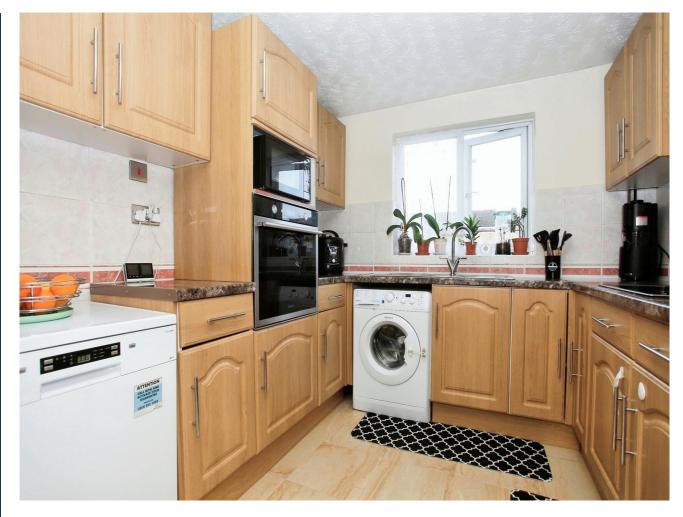

Outside the rear low maintenance garden is paved with shrub beds and includes a drive accessed via double gates giving access to the single integral garage.

**Entrance Porch** 

**Entrance Hall** 

Kitchen 2.67m x 2.64m (8'09" x 8'08")