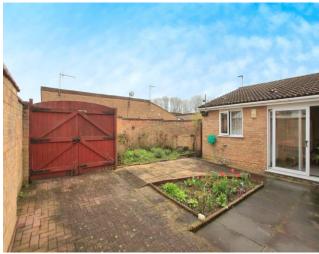

Outside the rear low maintenance garden is paved with shrub beds and includes a drive accessed via double gates giving access to the single integral garage.

**Entrance Porch** 

**Entrance Hall** 

Kitchen 2.67m x 2.64m (8'09" x 8'08")

Lounge/Dining Room 4.67m x 4.22m (15'04" x 13'10")

Inner hallway

Bedroom 1 4.14m x 2.97m (13'07" x 9'09")

Bedroom 2 3.20m x 2.18m (10'06" x 7'02")

**Refitted Bathroom** 

Outside

The rear walled garden is paved with lovely shrub beds includes a driveway accessed via double gates leading to the single integral garage which measures 4.42m x 2.36m (14'06" x 7'09")