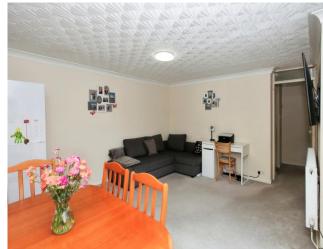

Lounge/Dining Room 4.67m x 4.22m (15'04" x 13'10")

Inner hallway

Bedroom 1 4.14m x 2.97m (13'07" x 9'09")

Bedroom 2 3.20m x 2.18m (10'06" x 7'02")

**Refitted Bathroom** 

Outside

The rear walled garden is paved with lovely shrub beds includes a driveway accessed via double gates leading to the single integral garage which measures 4.42m x 2.36m (14'06" x 7'09")