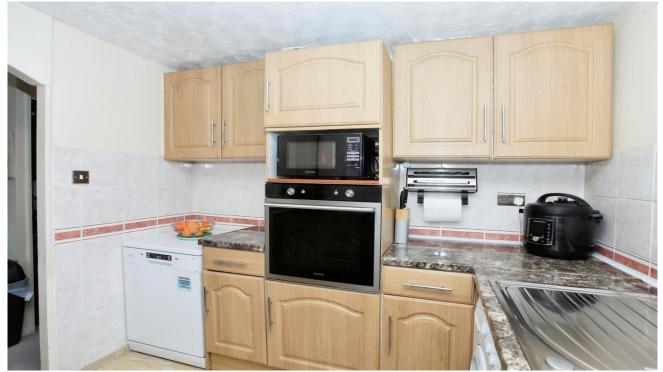

Outside the rear low maintenance garden is paved with shrub beds and includes a drive accessed via double gates giving access to the single integral garage.

**Entrance Porch** 

**Entrance Hall** 

Kitchen 2.67m x 2.64m (8'09" x 8'08")