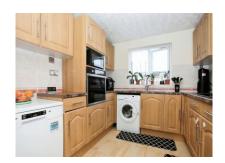

Outside the rear low maintenance garden is paved with shrub beds and includes a drive accessed via double gates giving access to the single integral garage .

**Entrance Porch** 

**Entrance Hall** 

Kitchen 2.67m x 2.64m (8'09" x 8'08")