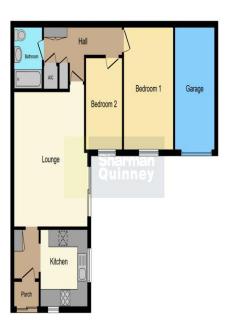

Outside the rear low maintenance garden is paved with shrub beds and includes a drive accessed via double gates giving access to the single integral garage .

**Entrance Porch** 

**Entrance Hall** 

Kitchen 2.67m x 2.64m (8'09" x 8'08")

Lounge/Dining Room 4.67m x 4.22m (15'04" x 13'10")

Inner hallway

Bedroom 1 4.14m x 2.97m (13'07" x 9'09")

Bedroom 2 3.20m x 2.18m (10'06" x 7'02")

Refitted Bathroom

## Outside

The rear walled garden is paved with lovely shrub beds includes a driveway accessed via double gates leading to the single integral garage which measures  $4.42m \times 2.36m (14'06'' \times 7'09'')$ 

This four plan is for illustrainle purposes only. It is not drawn to scale. Any measurements, four areas (including any total floor area), openings and orientation are approximate. No details are guaranteed, they cannot be relied upon for any purpose and they do not form part of any agreement. No fability is taken for any error, omission or misstatement. A part must rely upon its own inspection(s). Powered by www.foolagent.com