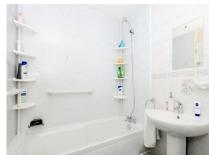

EPC Rating: C

A very nice two bedroom bungalow, which has undergone some improvements by the present owners. Offers spacious and contemporary accommodation throughout.

As you enter the property it includes an entrance porch, which then leads you into the entrance hall, kitchen to the front, lounge/dining room with sliding patio doors leading you out into the low maintenance rear garden. The rear hallway has two storage cupboards and then takes you to bedrooms 1 and 2 and re-fitted bathroom.

Lounge/Dining Room 4.67m x 4.22m (15'04" x 13'10")

Inner hallway

Bedroom 1 4.14m x 2.97m (13'07" x 9'09")

Bedroom 2 3.20m x 2.18m (10'06" x 7'02")

Refitted Bathroom