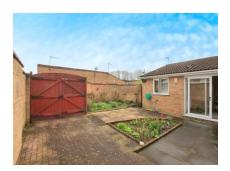

Outside the rear low maintenance garden is paved with shrub beds and includes a drive accessed via double gates giving access to the single integral garage .

**Entrance Porch** 

**Entrance Hall** 

Kitchen 2.67m x 2.64m (8'09" x 8'08")

## Outside

The rear walled garden is paved with lovely shrub beds includes a driveway accessed via double gates leading to the single integral garage which measures  $4.42m \times 2.36m (14'06'' \times 7'09'')$ 