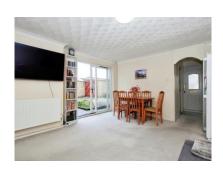

Lounge/Dining Room 4.67m x 4.22m (15'04" x 13'10")

Inner hallway

Bedroom 1 4.14m x 2.97m (13'07" x 9'09")

Bedroom 2 3.20m x 2.18m (10'06" x 7'02")

Refitted Bathroom