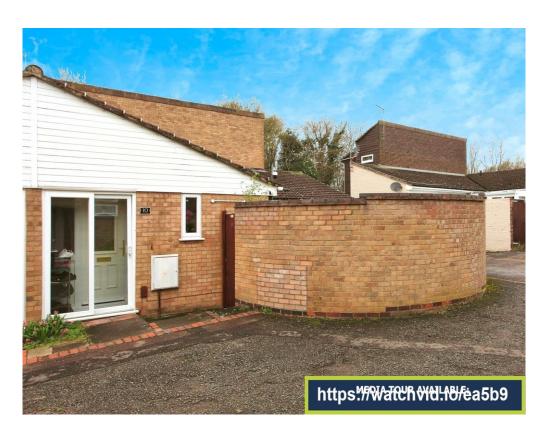

## Price: Freehold £190,000 offers in excess of

- No Chain!
- Semi-Detached Bungalow
- Two Bedrooms
- Lounge/Dining Room

- Re-Fitted Bathroom
- Single Garage
- Close to Ferry Meadows Country Park
- Close to Local Shops & Amenities

EPC Rating: C

A very nice two bedroom bungalow, which has undergone some improvements by the present owners. Offers spacious and contemporary accommodation throughout.

As you enter the property it includes an entrance porch, which then leads you into the entrance hall, kitchen to the front, lounge/dining room with sliding patio doors leading you out into the low maintenance rear garden. The rear hallway has two storage cupboards and then takes you to bedrooms 1 and 2 and re-fitted bathroom.

Outside the rear low maintenance garden is paved with shrub beds and includes a drive accessed via double gates giving access to the single integral garage .

**Entrance Porch** 

**Entrance Hall** 

Kitchen 2.67m x 2.64m (8'09" x 8'08")