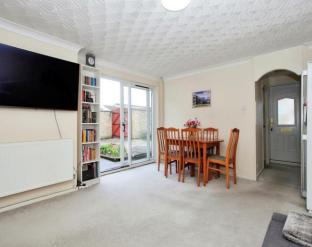

As you enter the property it includes an entrance porch, which then leads you into the entrance hall, kitchen to the front, lounge/dining room with sliding patio doors leading you out into the low maintenance rear garden. The rear hallway has two storage cupboards and then takes you to bedrooms 1 and 2 and re-fitted bathroom.

#### **Entrance Hall**

Kitchen 2.67m x 2.64m (8'09" x 8'08")

Lounge/Dining Room 4.67m x 4.22m (15'04" x 13'10")

Inner hallway

Bedroom 1 4.14m x 2.97m (13'07" x 9'09")

Bedroom 2 3.20m x 2.18m (10'06" x 7'02")