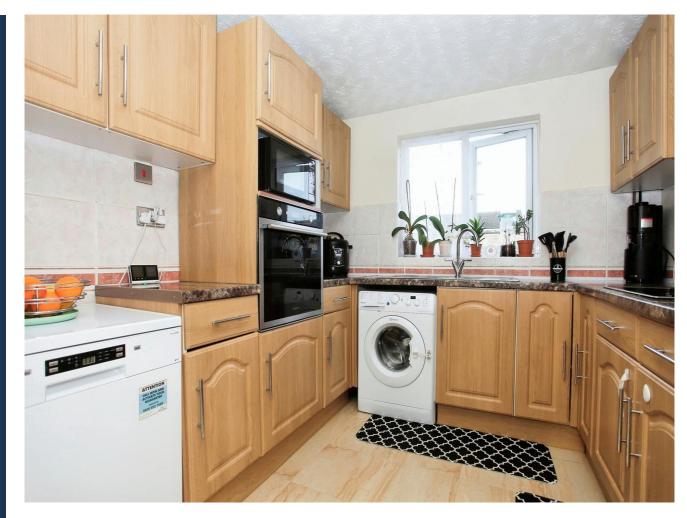

As you enter the property it includes an entrance porch, which then leads you into the entrance hall, kitchen to the front, lounge/dining room with sliding patio doors leading you out into the low maintenance rear garden. The rear hallway has two storage cupboards and then takes you to bedrooms 1 and 2 and re-fitted bathroom.

#### **Entrance Hall**

Kitchen 2.67m x 2.64m (8'09" x 8'08")

Lounge/Dining Room 4.67m x 4.22m (15'04" x 13'10")

Inner hallway

Bedroom 1 4.14m x 2.97m (13'07" x 9'09")

Bedroom 2 3.20m x 2.18m (10'06" x 7'02")