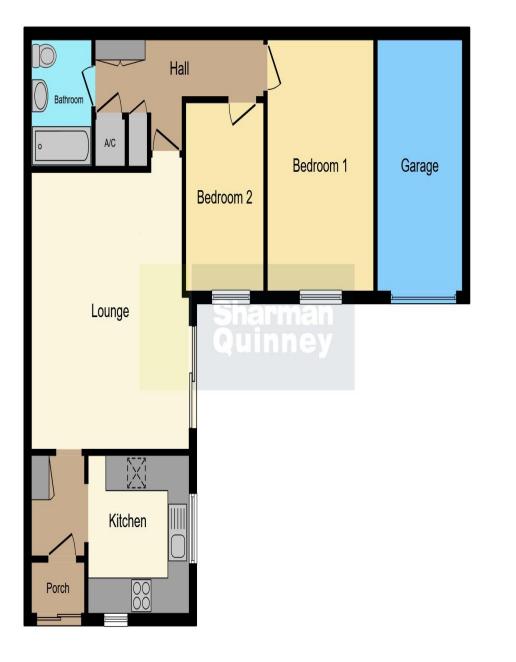

#### Outside

The rear walled garden is paved with lovely shrub beds includes a driveway accessed via double gates leading to the single integral garage which measures 4.42m x 2.36m (14'06" x 7'09")

This floor plan is for illustrative purposes only. It is not drawn to scale. Any measurements, floor areas (including any total floor area), openings and orientation are approximate. No details are guaranteed, they cannot be relied upon for any purpose and they do not form part of any agreement. No liability is taken for any error, omission or misstatement. A party must rely upon its own inspection(s). Powered by www.focalagent.com