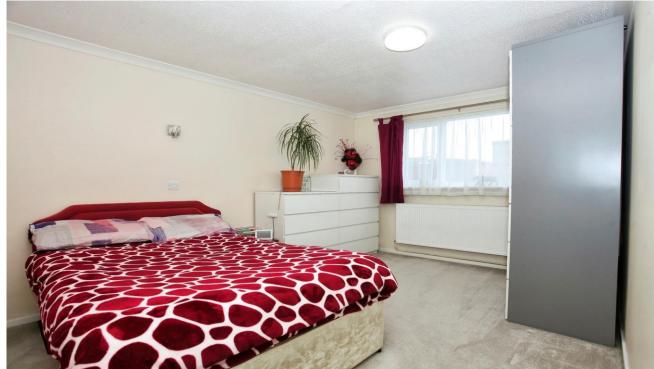

As you enter the property it includes an entrance porch, which then leads you into the entrance hall, kitchen to the front, lounge/dining room with sliding patio doors leading you out into the low maintenance rear garden. The rear hallway has two storage cupboards and then takes you to bedrooms 1 and 2 and re-fitted bathroom.

#### **Entrance Hall**

Kitchen 2.67m x 2.64m (8'09" x 8'08")

Lounge/Dining Room 4.67m x 4.22m (15'04" x 13'10")

Inner hallway

Bedroom 1 4.14m x 2.97m (13'07" x 9'09")

Bedroom 2 3.20m x 2.18m (10'06" x 7'02")