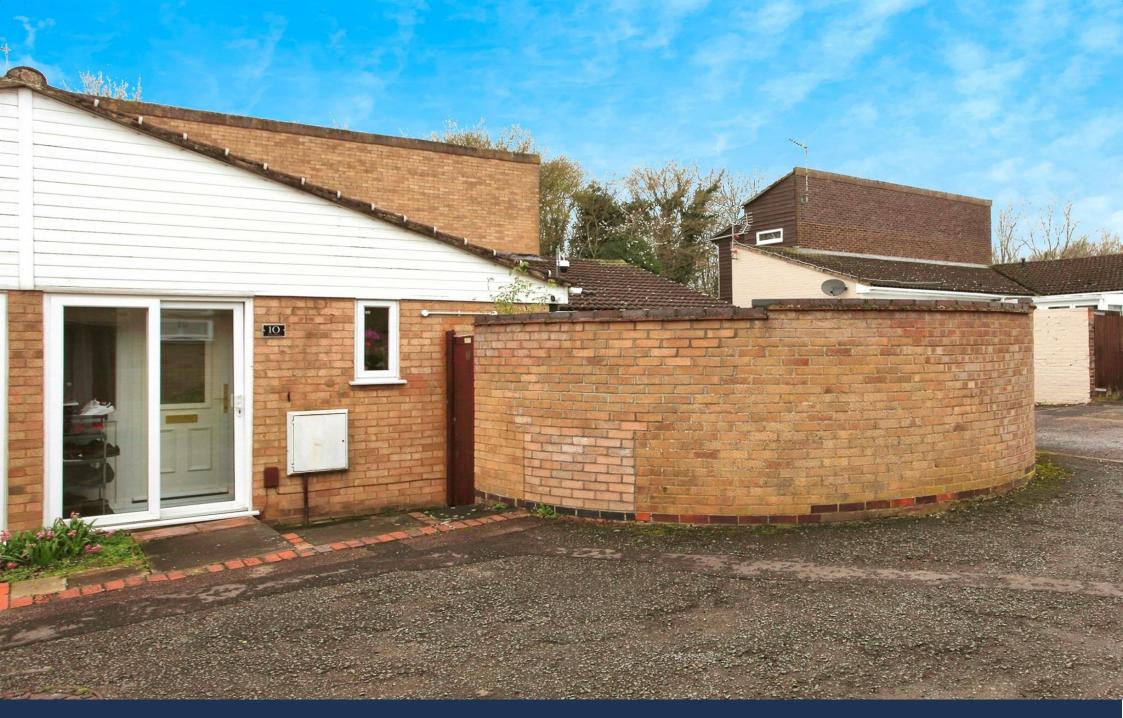

Outside the rear low maintenance garden is paved with shrub beds and includes a drive accessed via double gates giving access to the single integral garage.

#### Outside

The rear walled garden is paved with lovely shrub beds includes a driveway accessed via double gates leading to the single integral garage which measures 4.42m x 2.36m (14'06" x 7'09")

This floor plan is for illustrative purposes only. It is not drawn to scale. Any measurements, floor areas (including any total floor area), openings and orientation are approximate. No details are guaranteed, they cannot be relied upon for any purpose and they do not form part of any agreement. No liability is taken for any error, omission or misstatement. A party must rely upon its own inspection(s). Powered by www.focalagent.com