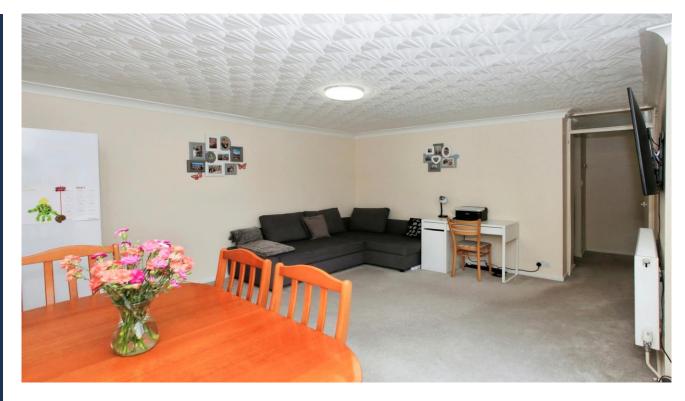

As you enter the property it includes an entrance porch, which then leads you into the entrance hall, kitchen to the front, lounge/dining room with sliding patio doors leading you out into the low maintenance rear garden. The rear hallway has two storage cupboards and then takes you to bedrooms 1 and 2 and re-fitted bathroom.

#### **Entrance Hall**

Kitchen 2.67m x 2.64m (8'09" x 8'08")

Lounge/Dining Room 4.67m x 4.22m (15'04" x 13'10")

Inner hallway

Bedroom 1 4.14m x 2.97m (13'07" x 9'09")

Bedroom 2 3.20m x 2.18m (10'06" x 7'02")