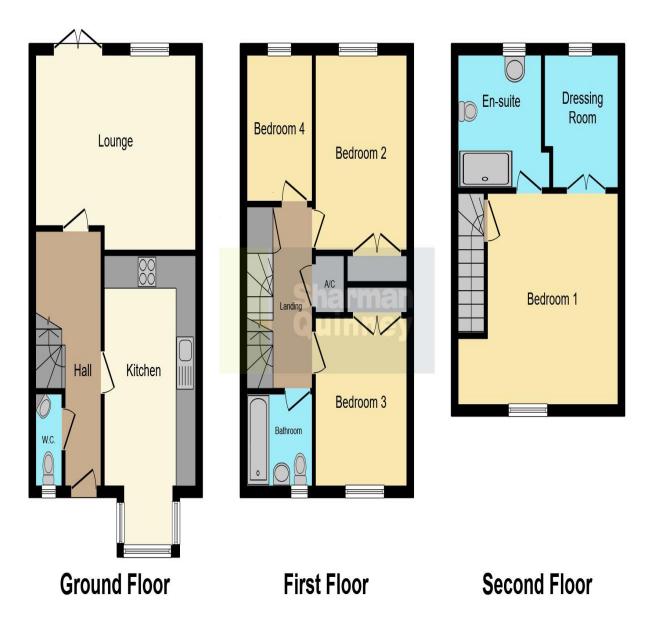

## **Key Features**

- No Chain!
- Three Storey Living
- 4 Bedrooms
- Kitchen/Dining Room
- En-Suite to Bedroom 1

This four bedroom property, offered with no chain, offers spacious and contemporary accommodation throughout. Set over three floors, the property includes, entrance hall, downstairs cloakroom, kitchen/dining room and lounge. On the first floor you will find bedrooms 2, 3 and 4 and the family bathroom. On the second floor you will find bedroom 1 with an en-suite shower room and walk-in wardrobe. Outside the property fronts on to the pathway and the rear garden is lawned with a paved patio seating area. Accessed via a shared driveway is the single garage en -bloc.

Entrance hall

**Downstairs Cloakroom** 

Kitchen/Dining Room

4.24m exc bay x 2.77m (13'11" exc bay x 9'01")

Lounge

4.88m x 3.58mmax into recess (16' x 11'09" max into recess)

First Floor Landing

Bedroom 2

3.45m exc wardrobe x 2.77m (11'04" exc wardrobe x 9'01")

Bedroom 3

3.07m exc wardrobe x 2.77m (10'01" exc wardrobe x 9'01")

Bedroom 4

2.36m x 2.07m (7'09" x 6'07")

Bathroom

Second Floor Landing

Bedroom 1

3.89m exc wardrobe x 3.76m exc recess (12'09" exc wardrobe x 12'04" exc recess)

Walk-In Wardrobe 2.44m x 2.24m (8' max x 7'04") (restricted ceiling height)

En-suite (restricted ceiling height)

Outside the property fronts on to the pathway the

rear garden is lawned with a paved patio seating area, shared drive access leads to the single garage en bloc.

To view this property call Sharman Quinney on: **01733 346111** 