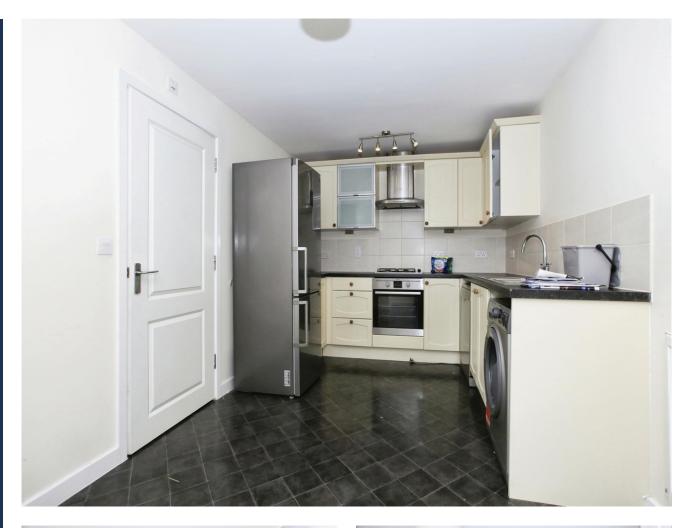

Entrance hall

**Downstairs Cloakroom** 

Kitchen/Dining Room

4.24m exc bay x 2.77m (13'11" exc bay x 9'01")

Lounge

4.88m x 3.58mmax into recess (16' x 11'09" max into recess)

First Floor Landing

Bedroom 2