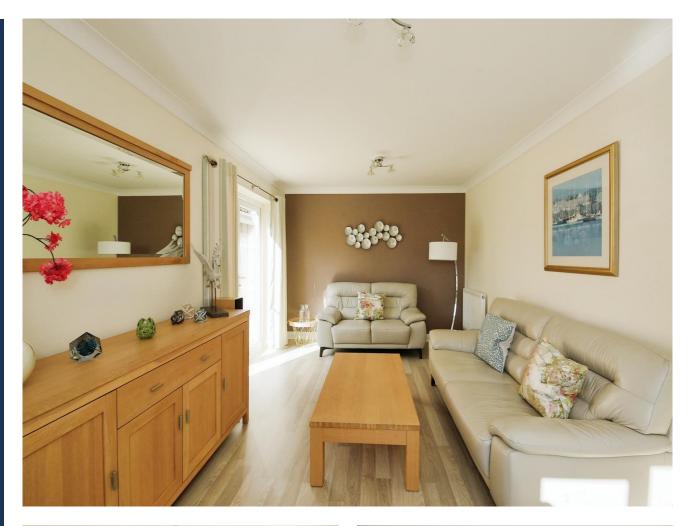

# Entrance hall

Downstairs cloakroom Comprising a two piece suite, close coupled Wc, wash hand basin and radiator.

Lounge 5.36m x 3.18m (17'07" x 10'05")

Kitchen/Dining room 5.33m x 2.77m (17'06" x 9'01")