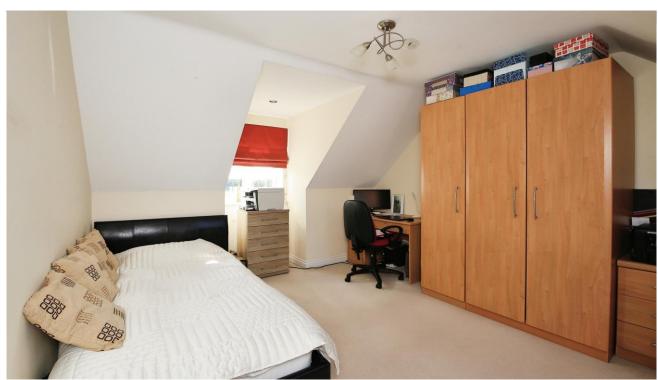

#### Bathroom

Comprising a bath with shower over, pedestal wash hand basin, close coupled Wc, radiator and double glazed window to side aspect .

Stairs to second floor

Bedroom 2

3.78m max x 3.18m max (12'05" x 10'05" max) (restricted ceiling height)

#### Bedroom 3

3.78m max x 2.95m max (12'05" x 9'08" max) (restricted ceiling height)