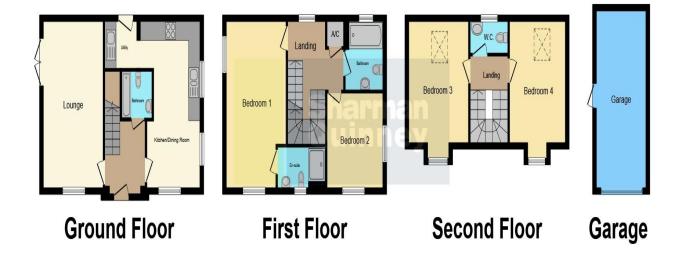

# Entrance hall

Downstairs cloakroom Comprising a two piece suite, close coupled Wc, wash hand basin and radiator.

Lounge 5.36m x 3.18m (17'07" x 10'05")

Kitchen/Dining room 5.33m x 2.77m (17'06" x 9'01")

Utility area 1.96m x 1.24m (6'05" x 4'10")

First floor

Main Bedroom

5.33m x 3.18m (17'06" x 10'05")

### En-suite

Comprising a tiled shower cubicle, close coupled Wc, pedestal wash hand basin, shaver point and double glazed window to front aspect

Bedroom 4 3.15m x 2.95m (10'04" x 9'08")

#### Bathroom

Comprising a bath with shower over, pedestal wash hand basin, close coupled Wc, radiator and double glazed window to side aspect .

Stairs to second floor

Bedroom 2

3.78m max x 3.18m max (12'05" x 10'05" max) (restricted ceiling height)

#### Bedroom 3

3.78m max x 2.95m max (12'05" x 9'08" max) (restricted ceiling height)

# Separate WC

Comprising a close coupled WC, wash hand basin and radiator.

Outside the front garden is gravelled which extends to the side the rear walled garden is lawned with shrub border and paved patio seating area ,driveway to the rear which provides off road

parking for two cars and access to the single garage which measures  $5.69m \times 2.57m (18'08" \times 8'05")$ .

To view this property call Sharman Quinney on: **01733 346111** 