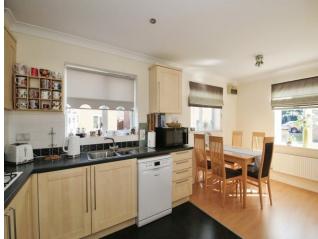

# Entrance hall

Downstairs cloakroom Comprising a two piece suite, close coupled Wc, wash hand basin and radiator.

Lounge 5.36m x 3.18m (17'07" x 10'05")

Kitchen/Dining room 5.33m x 2.77m (17'06" x 9'01")