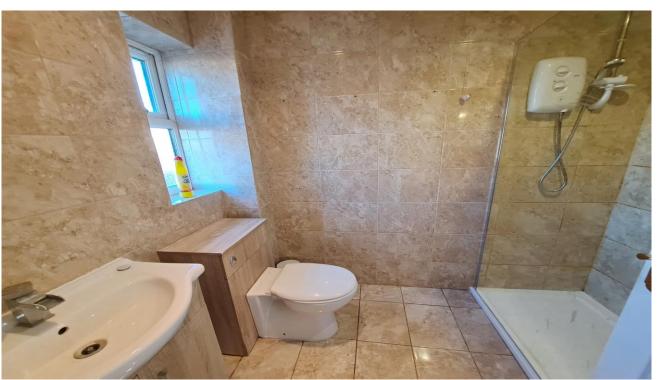

#### Shower room

Fitted three piece suite comprising a double shower cubicle, Wc with hidden cistern, wash hand basin in vanity unit, heated towel rail and full height tiling to all walls.