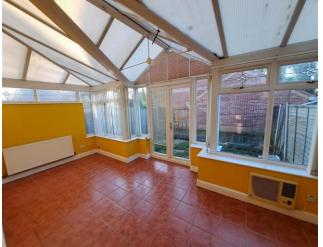

Kitchen breakfast room 3.40m x 3.05m (11'.02" x 10')

Conservatory 5.51m x 3.12m (18'.01" x 10'.03")

First floor Landing

Main Bedroom 3.48m x 3.10m (11'.05" x 10'.02")

Bedroom 2 3.48m x 3.43m max into recess (11'.05" x 11'.03" max into recess) (restricted ceiling height)