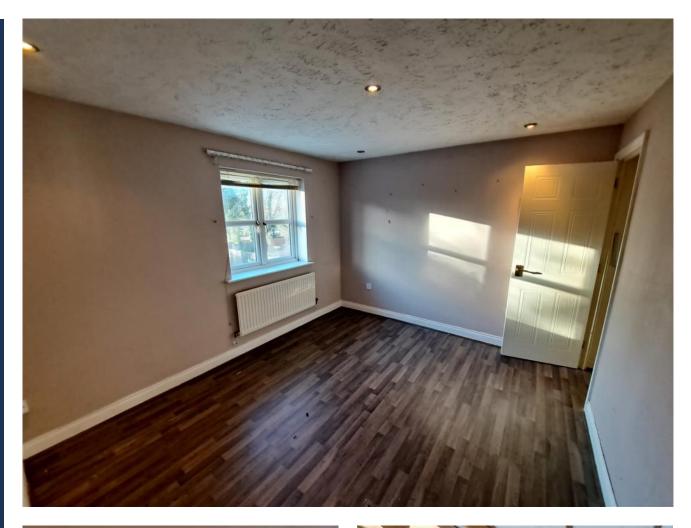

Bedroom 3 2.67m x 2.36m (8'.09" x 7'.09")

#### Shower room

Fitted three piece suite comprising a double shower cubicle, Wc with hidden cistern, wash hand basin in vanity unit, heated towel rail and full height tiling to all walls.