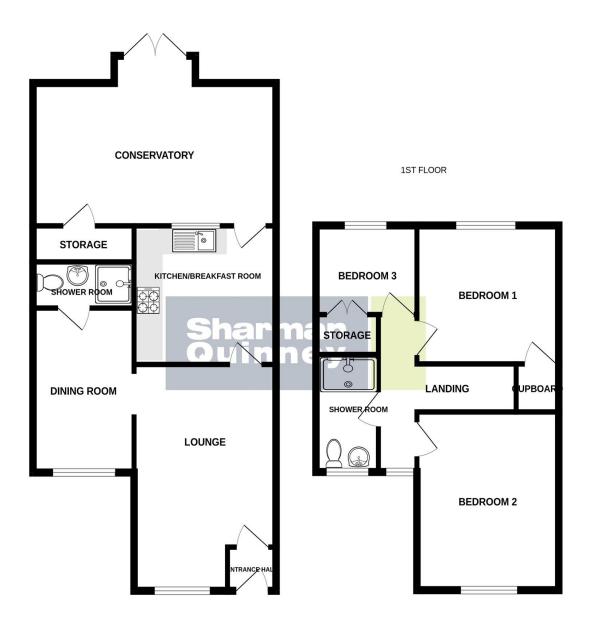

**Entrance Hallway** 

Lounge 5.05m x 3.43m (16'.07" x 11'.03")

Dining Room (part of former garage) 3.66m x 2.41m (12' x 7'.11")

Downstairs shower room Comprising a shower cubicle, wash hand basin and close coupled Wc, (part of former garage)

Kitchen breakfast room 3.40m x 3.05m (11'.02" x 10')

Conservatory 5.51m x 3.12m (18'.01" x 10'.03")

First floor Landing

Main Bedroom 3.48m x 3.10m (11'.05" x 10'.02")

Bedroom 2 3.48m x 3.43m max into recess (11'.05" x 11'.03" max into recess) (restricted ceiling height)

Bedroom 3 2.67m x 2.36m (8'.09" x 7'.09")

#### Outside

The front garden has slate chippings and a driveway to the side providing off road parking, the rear garden is gravelled with timber decking

Whilst every attempt has been made to ensure the accuracy of the floorplan contained here, measurements of doors, windows, rooms and any other tiems are approximate and no responsibility is taken for any error, omission or mis-statement. This plan is for illustrative purposes only and should be used as such by any prospective purchaser. The services, systems and appliances shown have not been tested and no guarantee as to their operability or efficiency can be given.

Made with Metropix ⊚2023