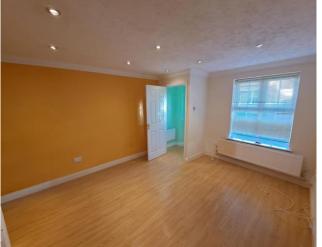

**Entrance Hallway** 

Lounge 5.05m x 3.43m (16'.07" x 11'.03")

Dining Room (part of former garage) 3.66m x 2.41m (12' x 7'.11")

Downstairs shower room Comprising a shower cubicle, wash hand basin and close coupled Wc, (part of former garage)

Kitchen breakfast room 3.40m x 3.05m (11'.02" x 10')

Conservatory 5.51m x 3.12m (18'.01" x 10'.03")

First floor Landing

Main Bedroom 3.48m x 3.10m (11'.05" x 10'.02")

Bedroom 2 3.48m x 3.43m max into recess (11'.05" x 11'.03" max into recess) (restricted ceiling height)

Bedroom 3 2.67m x 2.36m (8'.09" x 7'.09")