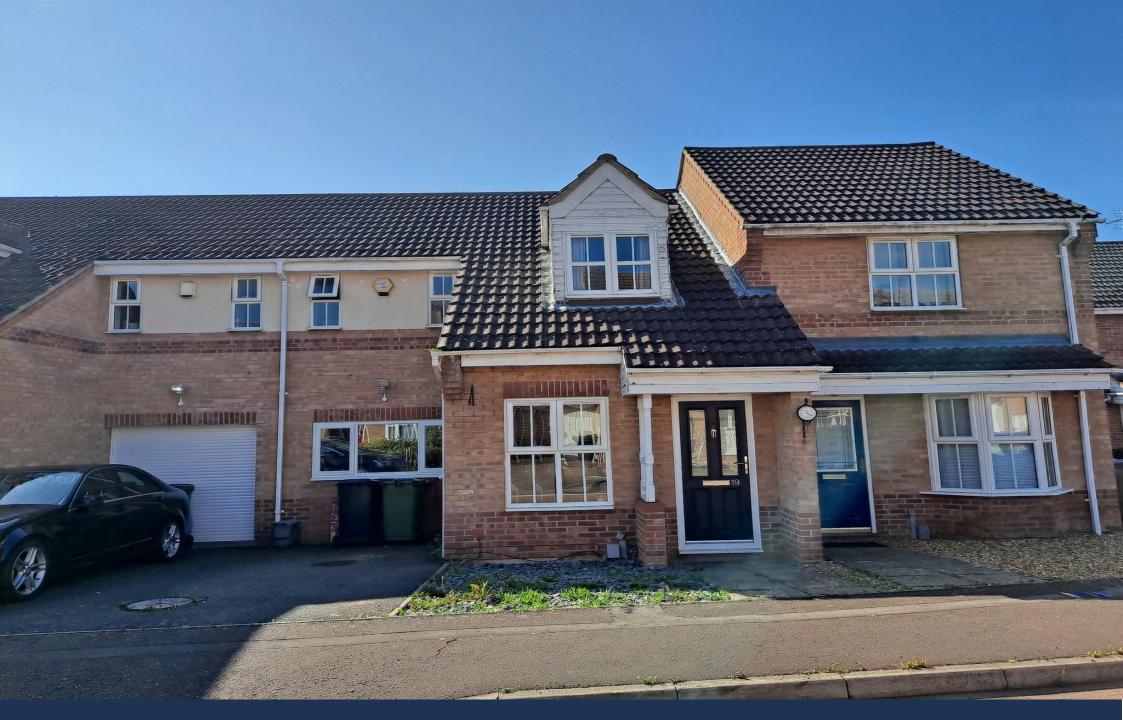

Jasmine Court, Orton Goldhay, Peterborough

Offers in Excess of £200,000 Freehold

Sharman Quinney

## **Key Features**

- Mid-Terraced House
- Three Bedrooms
- Lounge
- Conservatory
- **Shower Room**

This three bedroom terraced property boasts spacious and contemporary accommodation throughout, the property comprises, entrance hall, lounge, dining room (part of former garage) downstairs shower room (also part of former garage), kitchen breakfast room, conservatory, walk in store room (part of former garage), first floor landing, three bedrooms and shower room. Outside there are front and rear gardens with a driveway at the front providing off road parking.

#### Outside

The front garden has slate chippings and a driveway to the side providing off road parking, the rear garden is gravelled with timber decking

Whilst every attempt has been made to ensure the accuracy of the floorplan contained here, measurements of doors, windows, rooms and any other tiems are approximate and no responsibility is taken for any error, omission or mis-statement. This plan is for illustrative purposes only and should be used as such by any prospective purchaser. The services, systems and appliances shown have not been tested and no guarantee as to their operability or efficiency can be given.