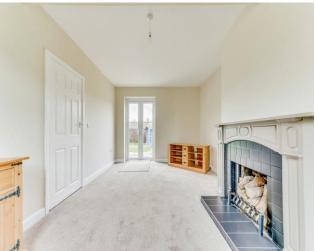

#### **GROUND FLOOR**

The front door opens up to the good size entrance hall, to the right is the lounge featuring a delightful open fire and French doors leading to the garden. To the left hand side of the property is the kitchen dining room which is nice bright room with built in appliances. There is a door to the rear of the kitchen that leads to the garden and another door gives access to the utility room and