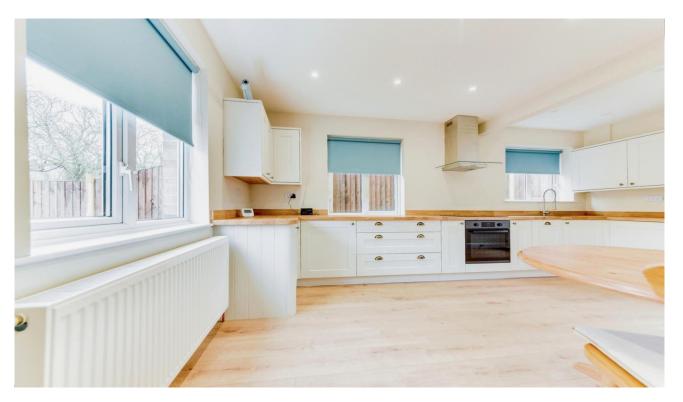

#### **GROUND FLOOR**

The front door opens up to the good size entrance hall, to the right is the lounge featuring a delightful open fire and French doors leading to the garden. To the left hand side of the property is the kitchen dining room which is nice bright room with built in appliances. There is a door to the rear of the kitchen that leads to the garden and another door gives access to the utility room and