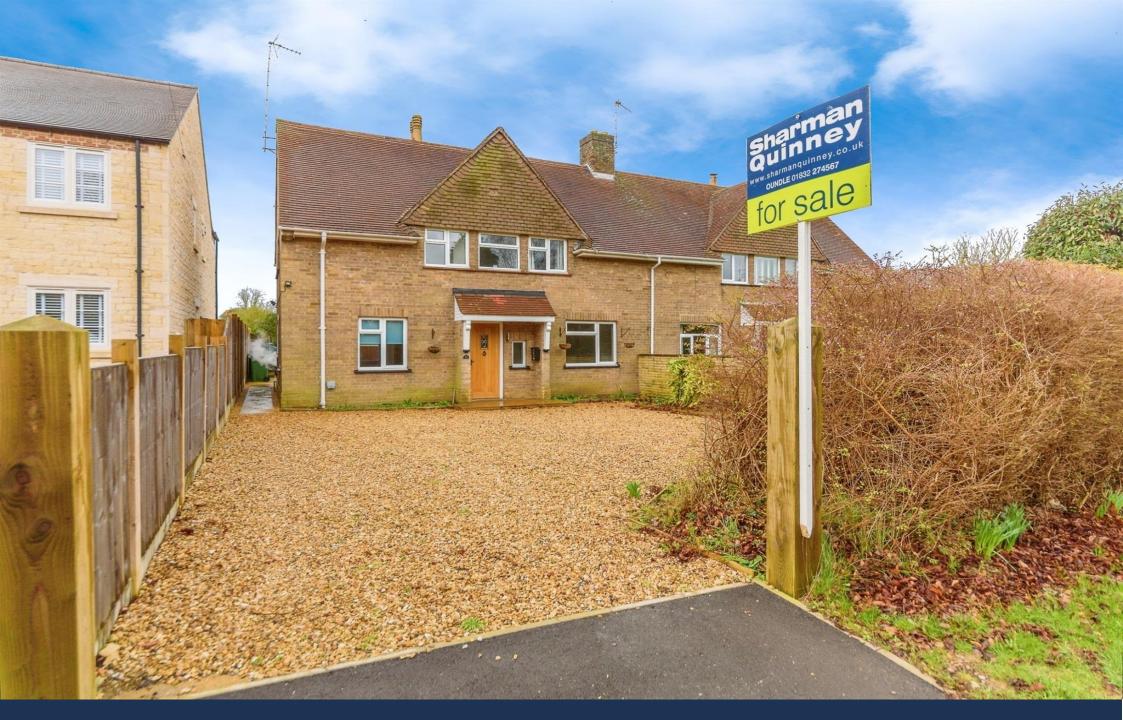

Elton Road, Wansford Peterborough **£425.000** Freehold

## **Key Features**

- Village location
- Recently refurbished
- Off road parking for a number of vehicles
- Three bedrooms
- Semi-detached House

Lounge (17'6 x 10'11 ") 5.36m x 3.08m Kitchen/Diner (9' 0" x 16' 10") 2.74m x 5.13m Utility Room (8' 7" x 5' 11") 2.61m x 1.80m Bedroom one (17' 6" x 10' 10") 5.33m x 3.30m Bedroom two (10' 9" x 9' 9") 3.27m x 2.97m Bedroom three (6' 9" x 11' 10") 2.05m x 3.60m

#### OUTSIDE

To the front is a driveway with space for a number of vehicles and to the rear is a generous size mature garden with a shed.

To view this property call Sharman Quinney on: **01832 274567** 