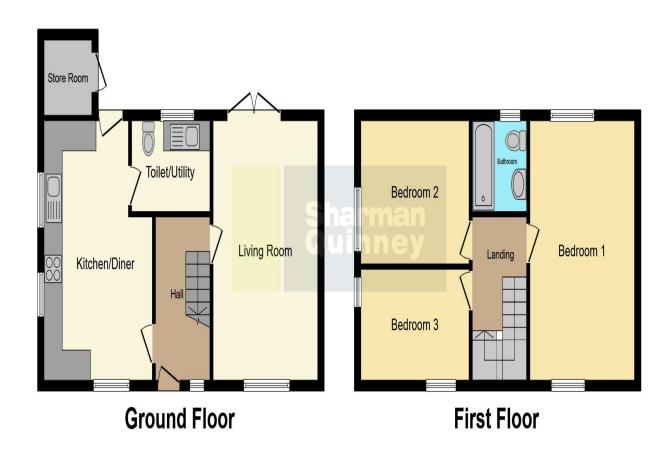

The property briefly comprises:

#### **GROUND FLOOR**

The front door opens up to the good size entrance hall, to the right is the lounge featuring a delightful open fire and French doors leading to the garden. To the left hand side of the property is the kitchen dining room which is nice bright room with built in appliances. There is a door to the rear of the kitchen that leads to the garden and another door gives access to the utility room and

### W/C.

#### FIRST FLOOR

Landing, three good size bedrooms and a recently updated family bathroom.

#### OUTSIDE

To the front is a driveway with space for a number of vehicles and to the rear is a generous size mature garden with a shed.

To view this property call Sharman Quinney on: **01832 274567** 