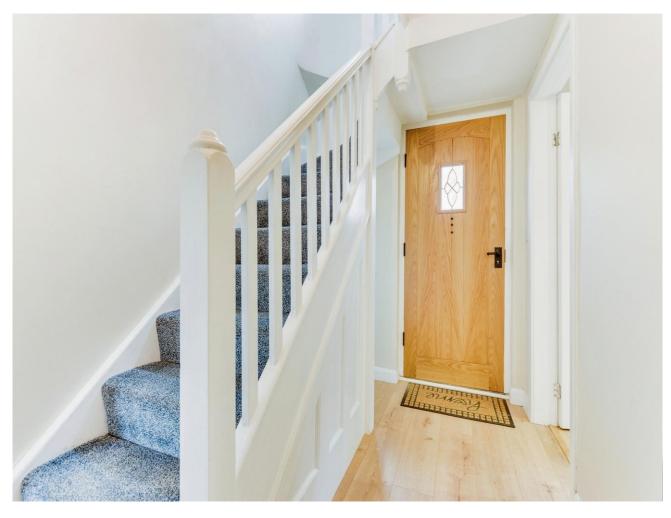

#### **GROUND FLOOR**

The front door opens up to the good size entrance hall, to the right is the lounge featuring a delightful open fire and French doors leading to the garden. To the left hand side of the property is the kitchen dining room which is nice bright room with built in appliances. There is a door to the rear of the kitchen that leads to the garden and another door gives access to the utility room and

#### FIRST FLOOR

Landing, three good size bedrooms and a recently updated family bathroom.