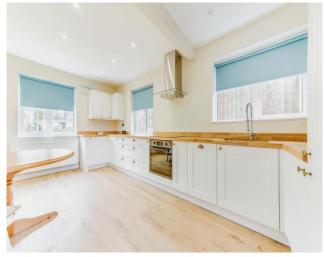

#### **GROUND FLOOR**

The front door opens up to the good size entrance hall, to the right is the lounge featuring a delightful open fire and French doors leading to the garden. To the left hand side of the property is the kitchen dining room which is nice bright room with built in appliances. There is a door to the rear of the kitchen that leads to the garden and another door gives access to the utility room and