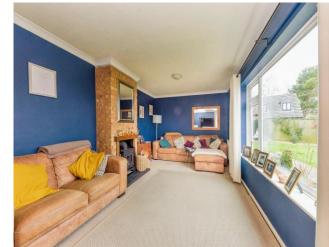

## **Key Features**

📇 3 🛁 2 🔛 🧃

- Village Location
- Extended kitchen/Diner
- Corner plot
- Three bedroom
- Conservatory

The property briefly comprises entrance hall, lounge, study, kitchen/dining area, utility room and conservatory. The property has been well maintained with an extended kitchen/dining area and utility room making it a great area for the whole family. The lounge benefits from a large window facing the garden as well as the cosy reassurance of a fireplace. First floor landing, three good sized bedrooms and four-piece family bathroom. Outside is driveway, garage and enclosed large rear garden.

Lounge (21' 02" x 10' 11") 6.40m x 3.08m Conservatory (10' 00" x 10' 11") 3.04m x 3.08m Kitchen/Dining area (21' 11" x 17' 10") 6.43m x 5.21m

Utility room (9' 04" x 9' 05") 2.75m x 2.75m Study (9' 02" x 7' 11") 2.74m x 2.16m Bedroom one (17' 11" x 9' 05") 5.21m x 2.75m Bedroom two (11' 10" x 12' 04" plus recess) 3.38m x 3.66m Bedroom three (11' 11" x 9' 08" plus recess) 3.38m x 2.76m