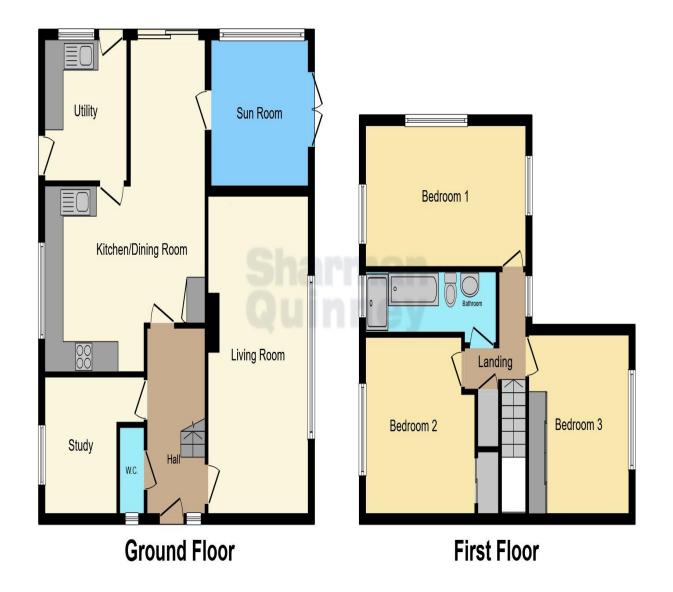

Lounge (21' 02" x 10' 11") 6.40m x 3.08m Conservatory (10' 00" x 10' 11") 3.04m x 3.08m Kitchen/Dining area (21' 11" x 17' 10") 6.43m x 5.21m

Utility room (9' 04" x 9' 05") 2.75m x 2.75m Study (9' 02" x 7' 11") 2.74m x 2.16m Bedroom one (17' 11" x 9' 05") 5.21m x 2.75m Bedroom two (11' 10" x 12' 04" plus recess) 3.38m x 3.66m Bedroom three (11' 11" x 9' 08" plus recess) 3.38m x 2.76m

This floor plan is for illustrative purposes only. It is not drawn to scale. Any measurements, floor areas (including any total floor area), openings and orientation are approximate. No details are guaranteed, they cannot be relied upon for any purpose and they do not form part of any agreement. No liability is taken for any error, omission or misstatement. A party must rely upon its own inspection(s). Powered by www.focalagent.com