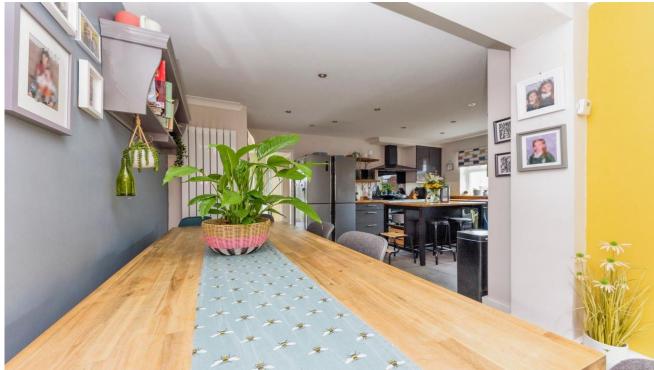

## **Key Features**

📇 3 🛁 2 🔛 🧃

- Village Location
- Extended kitchen/Diner
- Corner plot
- Three bedroom
- Conservatory

The property briefly comprises entrance hall, lounge, study, kitchen/dining area, utility room and conservatory. The property has been well maintained with an extended kitchen/dining area and utility room making it a great area for the whole family. The lounge benefits from a large window facing the garden as well as the cosy reassurance of a fireplace. First floor landing, three good sized bedrooms and four-piece family bathroom. Outside is driveway, garage and enclosed large rear garden.

Lounge (21' 02" x 10' 11") 6.40m x 3.08m Conservatory (10' 00" x 10' 11") 3.04m x 3.08m Kitchen/Dining area (21' 11" x 17' 10") 6.43m x 5.21m

Utility room (9' 04" x 9' 05") 2.75m x 2.75m Study (9' 02" x 7' 11") 2.74m x 2.16m Bedroom one (17' 11" x 9' 05") 5.21m x 2.75m Bedroom two (11' 10" x 12' 04" plus recess) 3.38m x 3.66m Bedroom three (11' 11" x 9' 08" plus recess) 3.38m x 2.76m