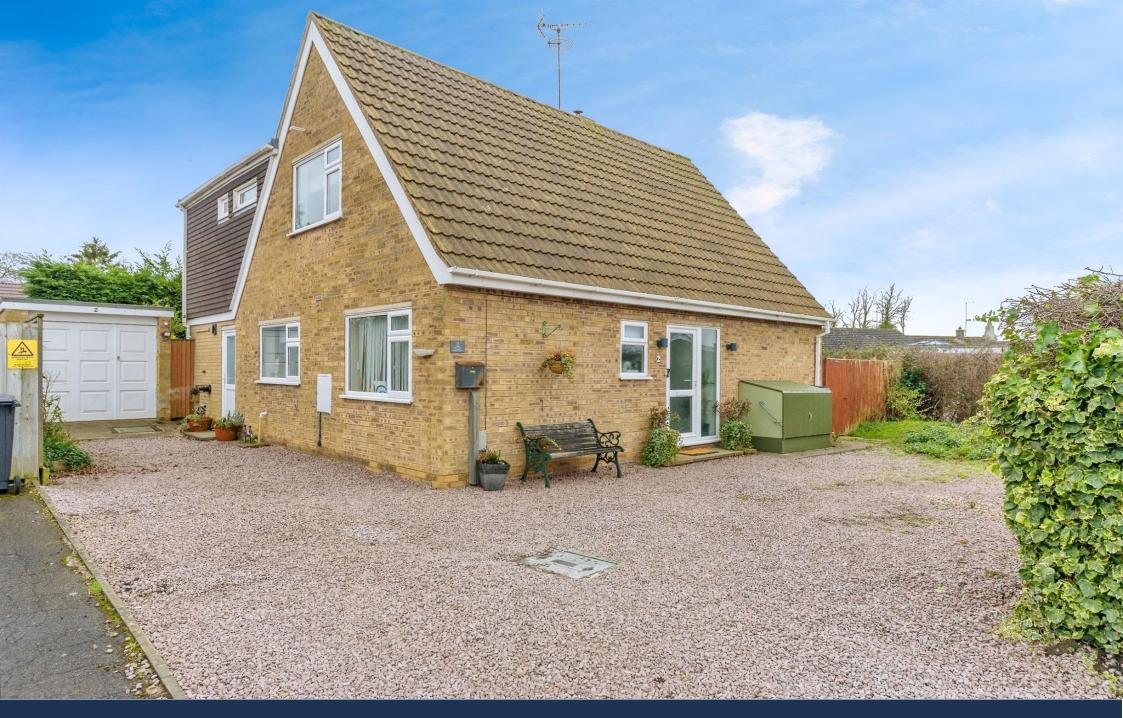

Drapers Close, Warmington **£425,000** Freehold

## **Key Features**

📇 3 🛁 2 🔛 🧃

- Village Location
- Extended kitchen/Diner
- Corner plot
- Three bedroom
- Conservatory

The property briefly comprises entrance hall, lounge, study, kitchen/dining area, utility room and conservatory. The property has been well maintained with an extended kitchen/dining area and utility room making it a great area for the whole family. The lounge benefits from a large window facing the garden as well as the cosy reassurance of a fireplace. First floor landing, three good sized bedrooms and four-piece family bathroom. Outside is driveway, garage and enclosed large rear garden.