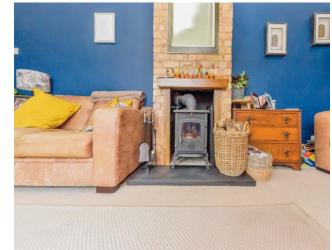

## **Key Features**

📇 3 🛁 2 🔛 🧃

- Village Location
- Extended kitchen/Diner
- Corner plot
- Three bedroom
- Conservatory

The property briefly comprises entrance hall, lounge, study, kitchen/dining area, utility room and conservatory. The property has been well maintained with an extended kitchen/dining area and utility room making it a great area for the whole family. The lounge benefits from a large window facing the garden as well as the cosy reassurance of a fireplace. First floor landing, three good sized bedrooms and four-piece family bathroom. Outside is driveway, garage and enclosed large rear garden.

Lounge (21' 02" x 10' 11") 6.40m x 3.08m Conservatory (10' 00" x 10' 11") 3.04m x 3.08m Kitchen/Dining area (21' 11" x 17' 10") 6.43m x 5.21m

Utility room (9' 04" x 9' 05") 2.75m x 2.75m Study (9' 02" x 7' 11") 2.74m x 2.16m Bedroom one (17' 11" x 9' 05") 5.21m x 2.75m Bedroom two (11' 10" x 12' 04" plus recess) 3.38m x 3.66m Bedroom three (11' 11" x 9' 08" plus recess) 3.38m x 2.76m