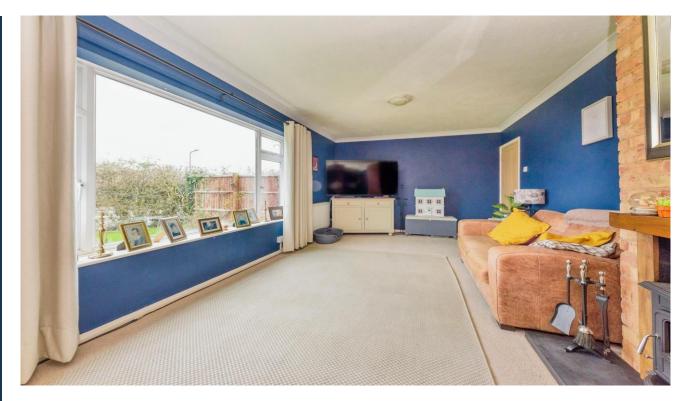

## **Key Features**

📇 3 🛁 2 🔛 🧃

- Village Location
- Extended kitchen/Diner
- Corner plot
- Three bedroom
- Conservatory

The property briefly comprises entrance hall, lounge, study, kitchen/dining area, utility room and conservatory. The property has been well maintained with an extended kitchen/dining area and utility room making it a great area for the whole family. The lounge benefits from a large window facing the garden as well as the cosy reassurance of a fireplace. First floor landing, three good sized bedrooms and four-piece family bathroom. Outside is driveway, garage and enclosed large rear garden.

Lounge (21' 02" x 10' 11") 6.40m x 3.08m Conservatory (10' 00" x 10' 11") 3.04m x 3.08m Kitchen/Dining area (21' 11" x 17' 10") 6.43m x 5.21m

Utility room (9' 04" x 9' 05") 2.75m x 2.75m Study (9' 02" x 7' 11") 2.74m x 2.16m Bedroom one (17' 11" x 9' 05") 5.21m x 2.75m Bedroom two (11' 10" x 12' 04" plus recess) 3.38m x 3.66m Bedroom three (11' 11" x 9' 08" plus recess) 3.38m x 2.76m