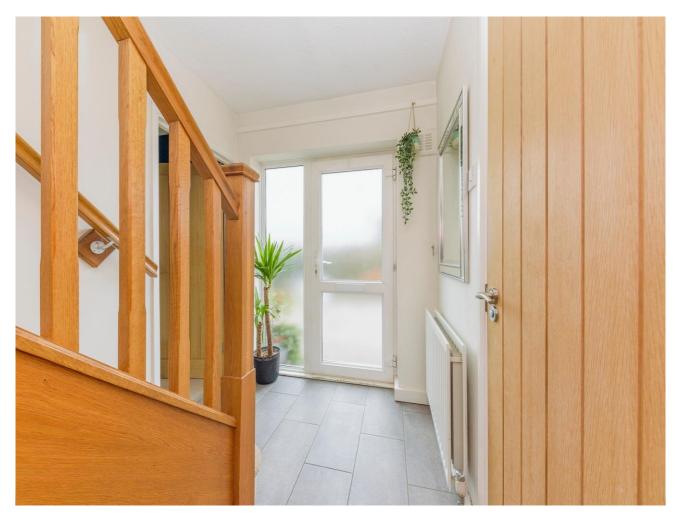

## **Key Features**

📇 3 🛁 2 🔛 🧃

- Village Location
- Extended kitchen/Diner
- Corner plot
- Three bedroom
- Conservatory

The property briefly comprises entrance hall, lounge, study, kitchen/dining area, utility room and conservatory. The property has been well maintained with an extended kitchen/dining area and utility room making it a great area for the whole family. The lounge benefits from a large window facing the garden as well as the cosy reassurance of a fireplace. First floor landing, three good sized bedrooms and four-piece family bathroom. Outside is driveway, garage and enclosed large rear garden.