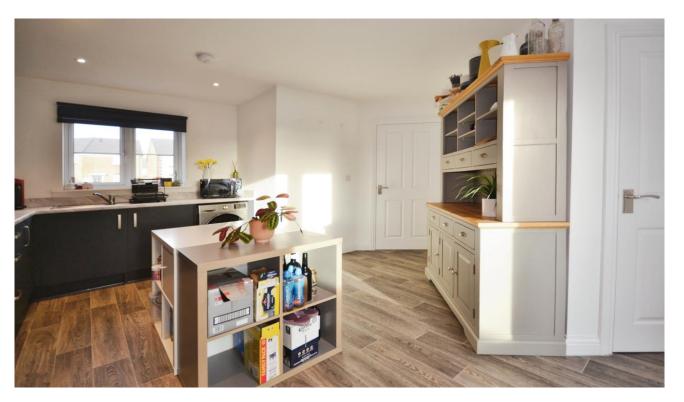

The property briefly comprises entrance porch with a downstairs toilet, lounge and kitchen/dining area. Upstairs you will find three bedrooms - two doubles and a single and family bathroom. The

master bedroom benefits from an en-suite with shower. Outside is a driveway for two cars and rear garden laid to grass with boarder shrubs.