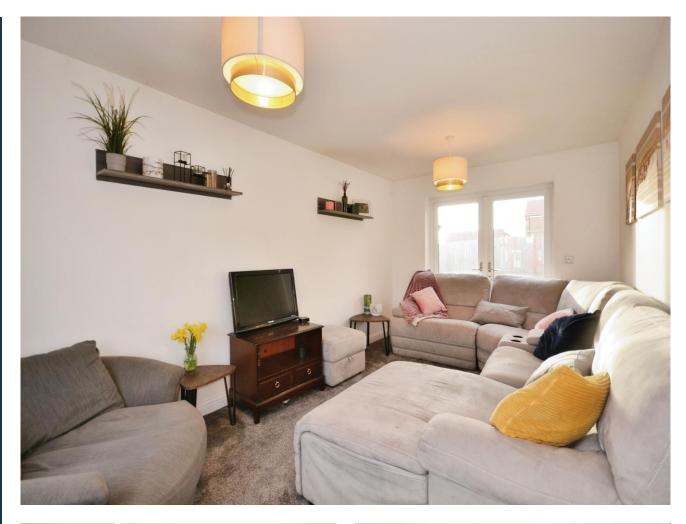

The property briefly comprises entrance porch with a downstairs toilet, lounge and kitchen/dining area. Upstairs you will find three bedrooms - two doubles and a single and family bathroom. The

master bedroom benefits from an en-suite with shower. Outside is a driveway for two cars and rear garden laid to grass with boarder shrubs.

Lounge (9' 08" x 16' 03") 2.76m x 4.88m Kitchen/dining area (16' 02" max x 11' 11") 4.88m x 3.38m

Bedroom one (11' 09" max x 13' 01") 3.38m x 3.96m

Bedroom two (9' 10" x 8' 07") 2.77m x 2.45m Bedroom three (7' 04" x 6' 08") 2.14m x 1.85m