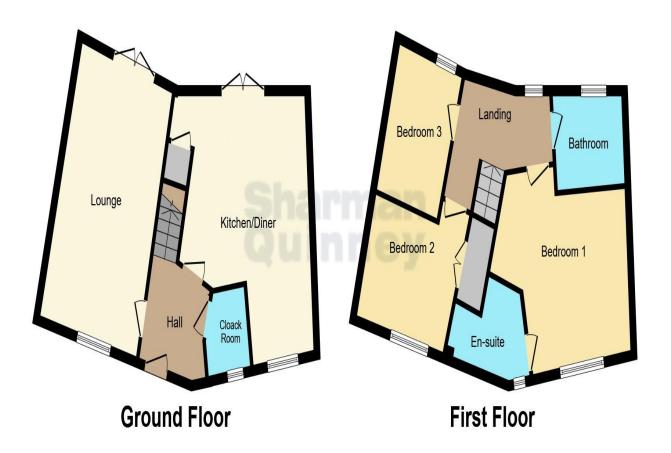

Lounge (9' 08" x 16' 03") 2.76m x 4.88m Kitchen/dining area (16' 02" max x 11' 11") 4.88m x 3.38m

Bedroom one (11' 09" max x 13' 01") 3.38m x 3.96m

Bedroom two (9' 10" x 8' 07") 2.77m x 2.45m Bedroom three (7' 04" x 6' 08") 2.14m x 1.85m

This floor plan is for illustrative purposes only. It is not drawn to scale. Any measurements, floor areas (including any total floor area), openings and orientation are approximate. No details are guaranteed, they cannot be relied upon for any purpose and they do not form part of any agreement. No liability is taken for any error, omission or misstatement. A party must rely upon its own inspection(s). Powered by www.focalagent.com