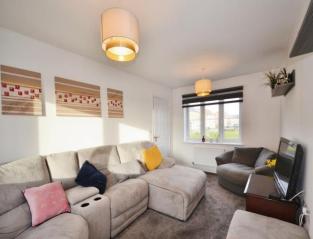

The property briefly comprises entrance porch with a downstairs toilet, lounge and kitchen/dining area. Upstairs you will find three bedrooms - two doubles and a single and family bathroom. The

master bedroom benefits from an en-suite with shower. Outside is a driveway for two cars and rear garden laid to grass with boarder shrubs.

Lounge (9' 08" x 16' 03") 2.76m x 4.88m Kitchen/dining area (16' 02" max x 11' 11") 4.88m x 3.38m

Bedroom one (11' 09" max x 13' 01") 3.38m x 3.96m

Bedroom two (9' 10" x 8' 07") 2.77m x 2.45m Bedroom three (7' 04" x 6' 08") 2.14m x 1.85m