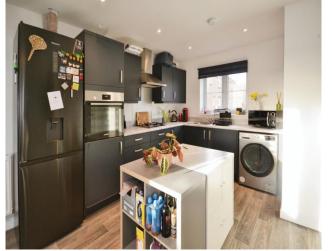

The property briefly comprises entrance porch with a downstairs toilet, lounge and kitchen/dining area. Upstairs you will find three bedrooms - two doubles and a single and family bathroom. The

master bedroom benefits from an en-suite with shower. Outside is a driveway for two cars and rear garden laid to grass with boarder shrubs.

Lounge (9' 08" x 16' 03") 2.76m x 4.88m Kitchen/dining area (16' 02" max x 11' 11") 4.88m x 3.38m

Bedroom one (11' 09" max x 13' 01") 3.38m x 3.96m

Bedroom two (9' 10" x 8' 07") 2.77m x 2.45m Bedroom three (7' 04" x 6' 08") 2.14m x 1.85m