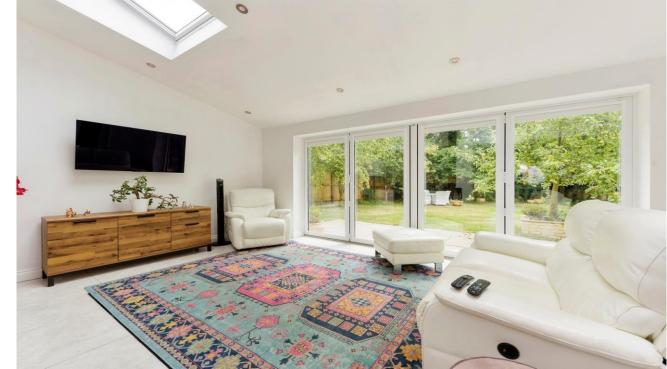

This delightful home briefly comprises good size entrance hall, cloaks w/c. study, lounge, open plan kitchen/dining/living area with Bi-fold doors leading to the garden, off the kitchen is a separate pantry and utility room. First floor landing, five good size bedrooms and two en-suite shower rooms. Outside there is a generous size mature rear garden, front garden, driveway, double garage with access to the house via the study.

Lounge (21' 3" x 11' 3") 6.47m x 3.42m Study (11' 4" x 7' 1") 3.45m x 2.15m Kitchen/Dining/Living Area (20' 8" x 23' 6") 6.29m x 7.16m Pantry (6' 7" x 9' 6") 2.01m x 2.89m Utility Room (6' 1" x 6' 8") 1.85 x 2.03m Bedroom one (24' 4" incl. hallway x 12' 10") 7.41m x 3.91m