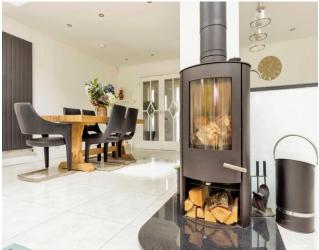

This delightful home briefly comprises good size entrance hall, cloaks w/c. study, lounge, open plan kitchen/dining/living area with Bi-fold doors leading to the garden, off the kitchen is a separate pantry and utility room. First floor landing, five good size bedrooms and two en-suite shower rooms. Outside there is a generous size mature rear garden, front garden, driveway, double garage with access to the house via the study.

Lounge (21' 3" x 11' 3") 6.47m x 3.42m Study (11' 4" x 7' 1") 3.45m x 2.15m Kitchen/Dining/Living Area (20' 8" x 23' 6") 6.29m x 7.16m Pantry (6' 7" x 9' 6") 2.01m x 2.89m Utility Room (6' 1" x 6' 8") 1.85 x 2.03m Bedroom one (24' 4" incl. hallway x 12' 10") 7.41m x 3.91m