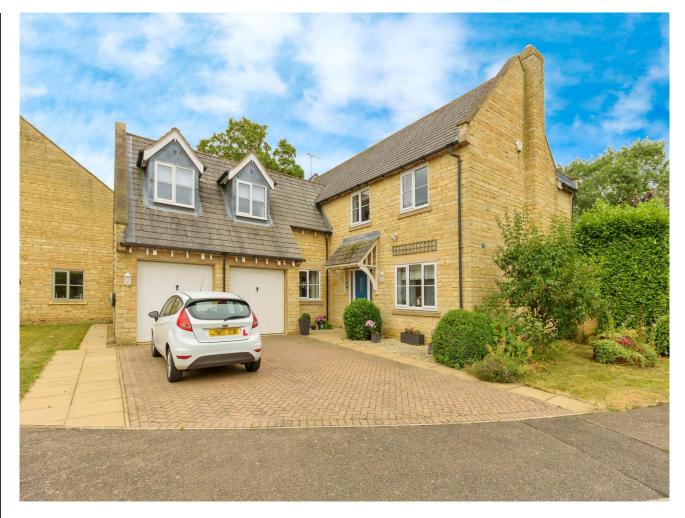

Laxton Drive, Oundle Peterborough £700,000 OIEO Freehold

This delightful home briefly comprises good size entrance hall, cloaks w/c. study, lounge, open plan kitchen/dining/living area with Bi-fold doors leading to the garden, off the kitchen is a separate pantry and utility room. First floor landing, five good size bedrooms and two en-suite shower rooms. Outside there is a generous size mature rear garden, front garden, driveway, double garage with access to the house via the study.