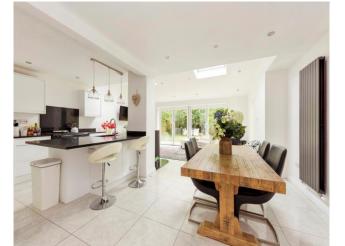

This delightful home briefly comprises good size entrance hall, cloaks w/c. study, lounge, open plan kitchen/dining/living area with Bi-fold doors leading to the garden, off the kitchen is a separate pantry and utility room. First floor landing, five good size bedrooms and two en-suite shower rooms. Outside there is a generous size mature rear garden, front garden, driveway, double garage with access to the house via the study.

Lounge (21' 3" x 11' 3") 6.47m x 3.42m Study (11' 4" x 7' 1") 3.45m x 2.15m Kitchen/Dining/Living Area (20' 8" x 23' 6") 6.29m x 7.16m Pantry (6' 7" x 9' 6") 2.01m x 2.89m Utility Room (6' 1" x 6' 8") 1.85 x 2.03m Bedroom one (24' 4" incl. hallway x 12' 10") 7.41m x 3.91m