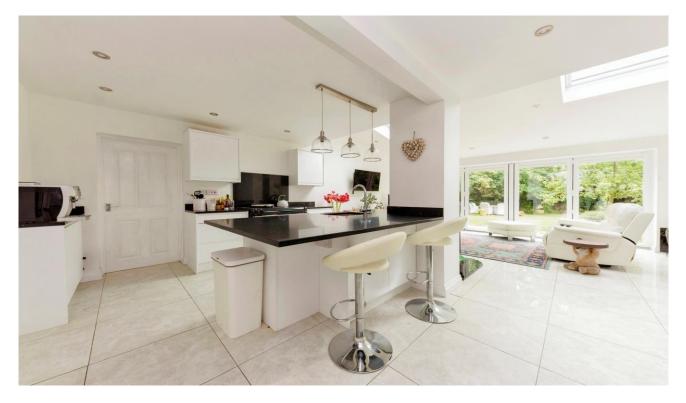

This delightful home briefly comprises good size entrance hall, cloaks w/c. study, lounge, open plan kitchen/dining/living area with Bi-fold doors leading to the garden, off the kitchen is a separate pantry and utility room. First floor landing, five good size bedrooms and two en-suite shower rooms. Outside there is a generous size mature rear garden, front garden, driveway, double garage with access to the house via the study.

Lounge (21' 3" x 11' 3") 6.47m x 3.42m Study (11' 4" x 7' 1") 3.45m x 2.15m Kitchen/Dining/Living Area (20' 8" x 23' 6") 6.29m x 7.16m Pantry (6' 7" x 9' 6") 2.01m x 2.89m Utility Room (6' 1" x 6' 8") 1.85 x 2.03m Bedroom one (24' 4" incl. hallway x 12' 10") 7.41m x 3.91m