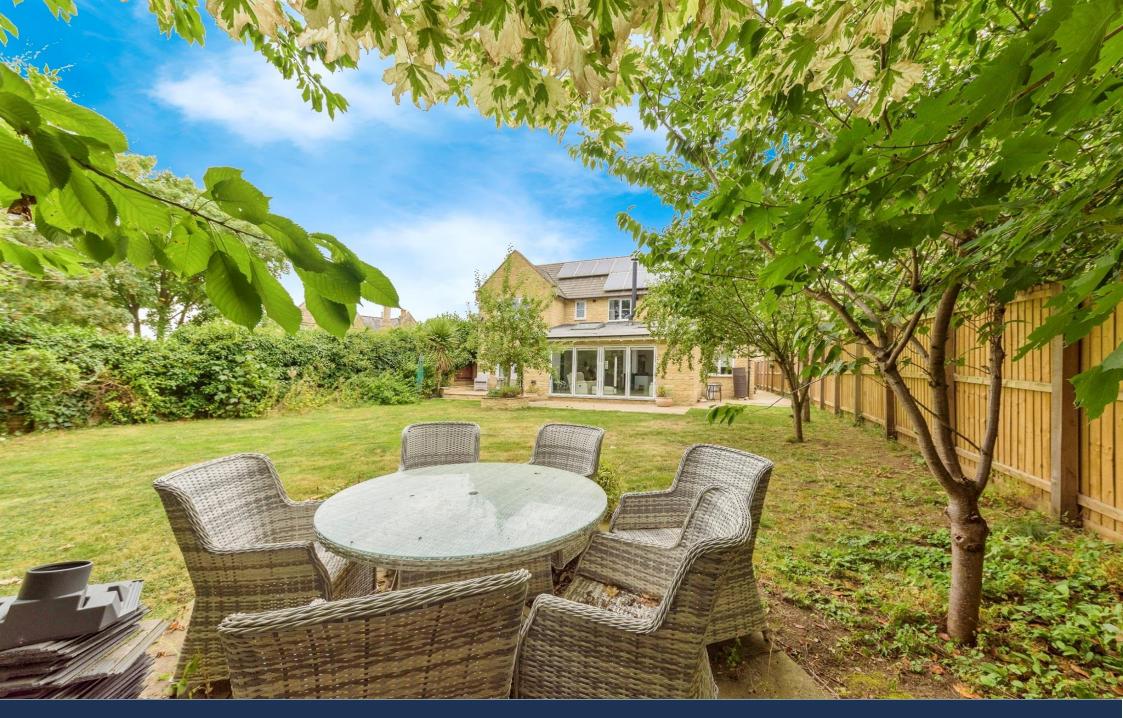

This delightful home briefly comprises good size entrance hall, cloaks w/c. study, lounge, open plan kitchen/dining/living area with Bi-fold doors leading to the garden, off the kitchen is a separate pantry and utility room. First floor landing, five good size bedrooms and two en-suite shower rooms. Outside there is a generous size mature rear garden, front garden, driveway, double garage with access to the house via the study.