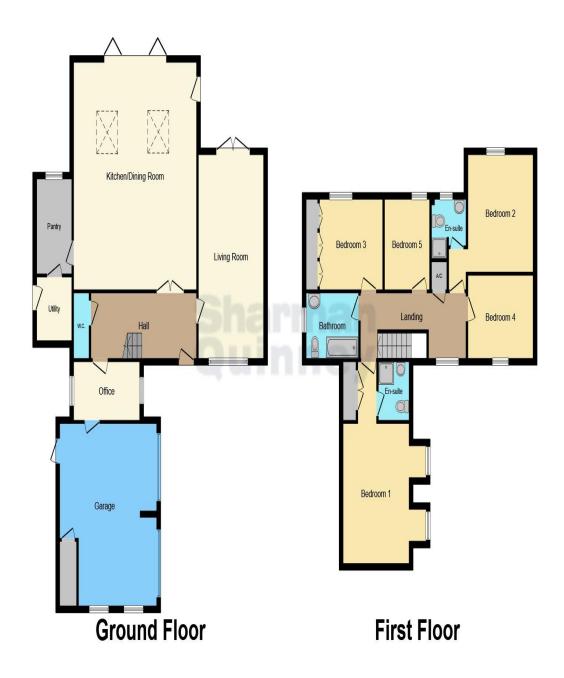

This delightful home briefly comprises good size entrance hall, cloaks w/c. study, lounge, open plan kitchen/dining/living area with Bi-fold doors leading to the garden, off the kitchen is a separate pantry and utility room. First floor landing, five good size bedrooms and two en-suite shower rooms. Outside there is a generous size mature rear garden, front garden, driveway, double garage with access to the house via the study.

Lounge (21' 3" x 11' 3") 6.47m x 3.42m Study (11' 4" x 7' 1") 3.45m x 2.15m Kitchen/Dining/Living Area (20' 8" x 23' 6") 6.29m x 7.16m Pantry (6' 7" x 9' 6") 2.01m x 2.89m Utility Room (6' 1" x 6' 8") 1.85 x 2.03m Bedroom one (24' 4" incl. hallway x 12' 10") 7.41m x 3.91m

Bedroom two (15' 0" incl. recess x 12' 9") 4.57m x 3.88m Bedroom three (11' 5" x 8' 2") 3.47m x 2.48m Bedroom four (11' 0" plus wardrobe x 9' 8") 3.35m x 2.94m Bedroom five (9' 8" x 8' 8") 2.94m x 2.64m

This floor plan is for illustrative purposes only. It is not drawn to scale. Any measurements, floor areas (including any total floor area), openings and orientation are approximate. No details are guaranteed, they cannot be relied upon for any purpose and they do not form part of any agreement. No liability is taken for any error, omission or misstatement. A party must rely upon its own inspection(s). Powered by www.focalagent.com