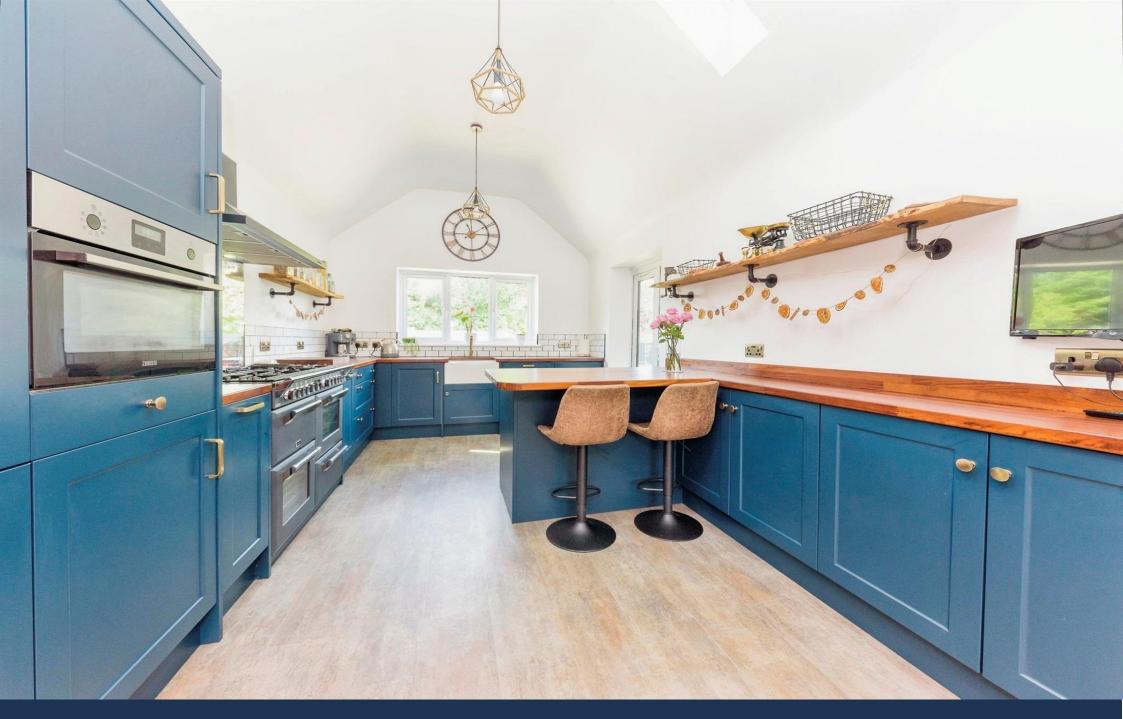

## **Key Features**

📇 3 🛁 2 🔛 D 🎰 D

- \*\*\*NO ONWARD CHAIN\*\*\*
- Modern kitchen/diner with built in appliances
- Driveway with parking for a number of vehicles
- Three bedroom detached character house
- Stables and kennels

This extended cottage offers plenty of indoor and outdoor space and has been refurbished to a very high standard. With plenty of stunning countryside walks and easy access to major transport links it really is ideal for families who want the village life and also able to commute easily. The property briefly comprises lounge, study/fourth bedroom, garden room, kitchen/diner, utility room, boot room, cloaks w/c. First floor landing, three bedrooms and family bathroom.

## VIWEING STRICTLY BY APPOINTMENT ONLY!!

Lounge (14' 6" x 12' 5") 4.41m x 3.78m Study/fourth bedroom (12' 5" x 8' 5") 3.78m x 2.56m

Garden room (20' 6" x 9' 9") 6.24m x 2.97m Kitchen/diner (28' 10" x 10' 3") 8.78m x 3.12m Utility room (6' 10" x 5' 3") 2.08m x 1.60m Boot room (12' 6" x 11' 8") 3.81m x 3.55m Bedroom one (12' 6" x 9' 11") 3.81m x 2.97m Bedroom two (12' 5" x 8' 5") 3.78m x 2.56m Bedroom three (11' 6" x 9' 2") 3.50m x 2.79m