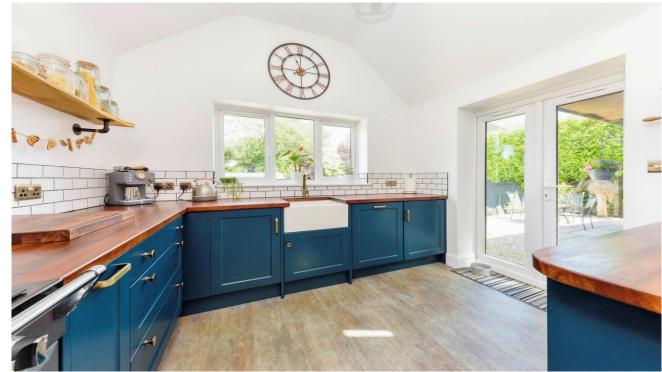

This extended cottage offers plenty of indoor and outdoor space and has been refurbished to a very high standard. With plenty of stunning countryside walks and easy access to major transport links it really is ideal for families who want the village life and also able to commute easily. The property briefly comprises lounge, study/fourth bedroom, garden room, kitchen/diner, utility room, boot room, cloaks w/c. First floor landing, three bedrooms and family bathroom.

## VIWEING STRICTLY BY APPOINTMENT ONLY!!

Lounge (14' 6" x 12' 5") 4.41m x 3.78m Study/fourth bedroom (12' 5" x 8' 5") 3.78m x 2.56m

Garden room (20' 6" x 9' 9") 6.24m x 2.97m Kitchen/diner (28' 10" x 10' 3") 8.78m x 3.12m Utility room (6' 10" x 5' 3") 2.08m x 1.60m Boot room (12' 6" x 11' 8") 3.81m x 3.55m Bedroom one (12' 6" x 9' 11") 3.81m x 2.97m Bedroom two (12' 5" x 8' 5") 3.78m x 2.56m Bedroom three (11' 6" x 9' 2") 3.50m x 2.79m