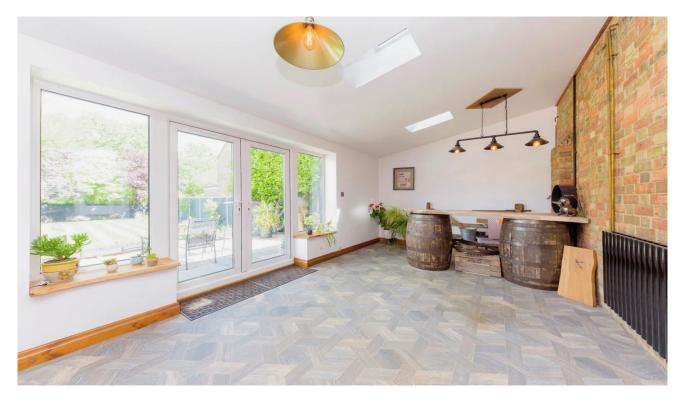

This extended cottage offers plenty of indoor and outdoor space and has been refurbished to a very high standard. With plenty of stunning countryside walks and easy access to major transport links it really is ideal for families who want the village life and also able to commute easily. The property briefly comprises lounge, study/fourth bedroom, garden room, kitchen/diner, utility room, boot room, cloaks w/c. First floor landing, three bedrooms and family bathroom.

## VIWEING STRICTLY BY APPOINTMENT ONLY!!

Lounge (14' 6" x 12' 5") 4.41m x 3.78m Study/fourth bedroom (12' 5" x 8' 5") 3.78m x 2.56m

Garden room (20' 6" x 9' 9") 6.24m x 2.97m Kitchen/diner (28' 10" x 10' 3") 8.78m x 3.12m Utility room (6' 10" x 5' 3") 2.08m x 1.60m Boot room (12' 6" x 11' 8") 3.81m x 3.55m Bedroom one (12' 6" x 9' 11") 3.81m x 2.97m Bedroom two (12' 5" x 8' 5") 3.78m x 2.56m Bedroom three (11' 6" x 9' 2") 3.50m x 2.79m