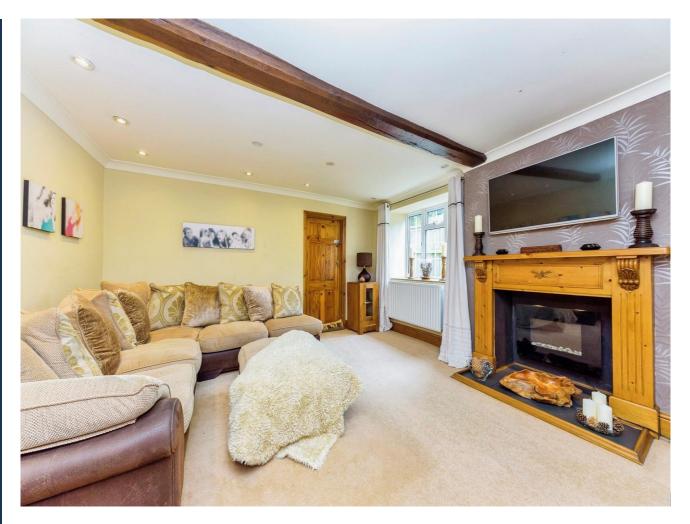

## **Key Features**

- \*\*\*NO ONWARD CHAIN\*\*\*
- Close to schools and amenities
- Four reception rooms
- Off road parking for a number of vehicles
- Four bedrooms

The property briefly comprises entrance porch, large entrance hall, wet room, dining room/bedroom, sitting room, sun room, living room, family bathroom, kitchen/breakfast room and utility room. First floor landing, three bedrooms and study area. To the second floor there is a fourth bedroom with storage space. Outside there is off road parking for a number of vehicles, beyond the gate there is more parking, decking area overlooking the pond, large storage shed and a lovely private enclosed rear garden.

Dining Room (17' 0" incl. fireplace x 12' 7") 5.18m x 3.83m
Sitting Room (14' 9" x 13' 9") 4.49m x 4.19m
Sun Room (19' 7" x 9' 7") 5.96m x 2.92m
Living Room (14' 11" x 15' 3" incl. fireplace) 4.54m x 4.64m