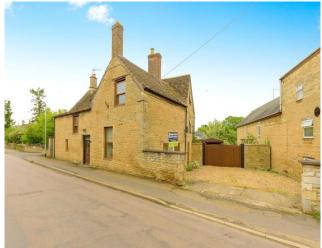

## **Key Features**

- \*\*\*NO ONWARD CHAIN\*\*\*
- Close to schools and amenities
- Four reception rooms
- Off road parking for a number of vehicles
- Four bedrooms

The property briefly comprises entrance porch, large entrance hall, wet room, dining room/bedroom, sitting room, sun room, living room, family bathroom, kitchen/breakfast room and utility room. First floor landing, three bedrooms and study area. To the second floor there is a fourth bedroom with storage space. Outside there is off road parking for a number of vehicles, beyond the gate there is more parking, decking area overlooking the pond, large storage shed and a lovely private enclosed rear garden.