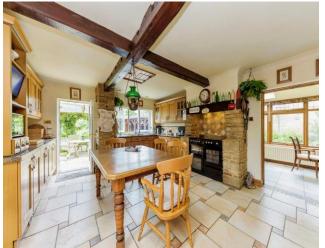

## **Key Features**

- \*\*\*NO ONWARD CHAIN\*\*\*
- Close to schools and amenities
- Four reception rooms
- Off road parking for a number of vehicles
- Four bedrooms

The property briefly comprises entrance porch, large entrance hall, wet room, dining room/bedroom, sitting room, sun room, living room, family bathroom, kitchen/breakfast room and utility room. First floor landing, three bedrooms and study area. To the second floor there is a fourth bedroom with storage space. Outside there is off road parking for a number of vehicles, beyond the gate there is more parking, decking area overlooking the pond, large storage shed and a lovely private enclosed rear garden.

Kitchen/Breakfast room (14' 9" x 19' 3" plus recess) 4.49m x 6.01m Utility Room (11' 10" x 9' 2") 3.60m x 2.79m Bedroom one (15' 3" plus wardrobe x 12' 11") 4.64m x 3.93m Bedroom two (12' 0" x 11' 6" plus wardrobe) 3.65m x 3.50m Bedroom three (14' 10" x 10' 6") 4.52m x 3.20m Bedroom four (14' 2" incl. stairs x 10' 5") 4.31m x 3.17m