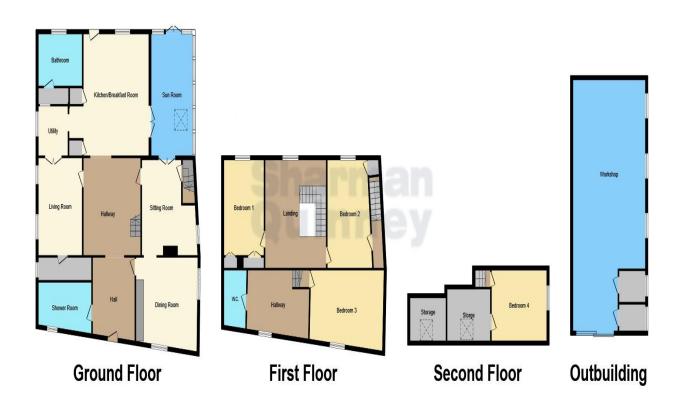

Study area (8' 2" x 11' 5") 2.48m x 3.47m

This floor plan is for illustrative purposes only. It is not drawn to scale. Any measurements, floor areas (including any total floor area), openings and orientation are approximate. No details are guaranteed, they cannot be relied upon for any purpose and they do not form part of any agreement. No liability is taken for any error, omission or misstatement. A party must rely upon its own inspection(s). Powered by www.focalagent.com