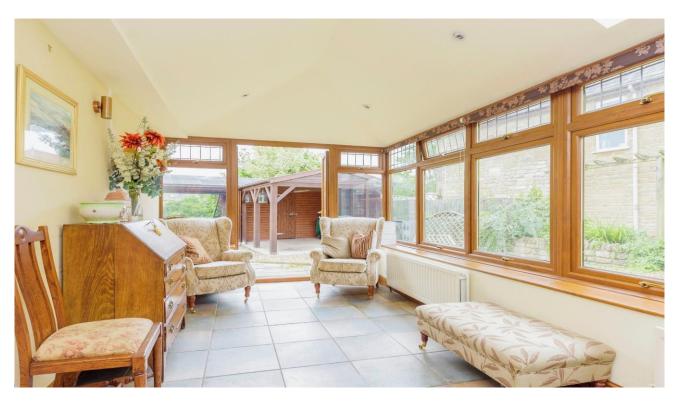

Dining Room (17' 0" incl. fireplace x 12' 7") 5.18m x 3.83m
Sitting Room (14' 9" x 13' 9") 4.49m x 4.19m
Sun Room (19' 7" x 9' 7") 5.96m x 2.92m
Living Room (14' 11" x 15' 3" incl. fireplace) 4.54m x 4.64m