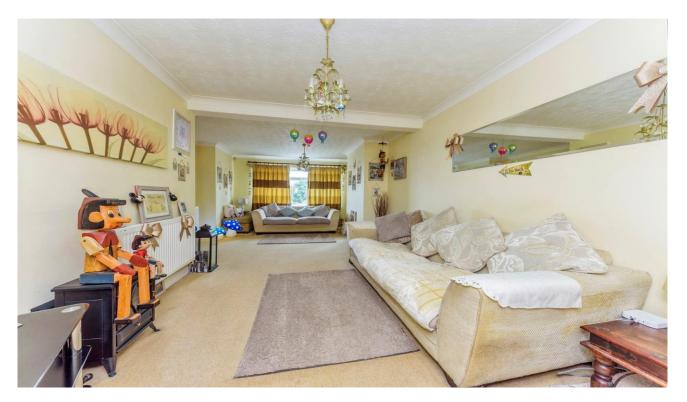

The property briefly comprises entrance hall, kitchen, lounge area, dining area, conservatory, integral garage that has been split into sections including storage, study and utility room. First floor landing, three bedrooms with potential for a fourth bedroom, and a four piece family bathroom. Outside there is a driveway to the front of the property for two vehicles and to the rear is a lovely split level private enclosed rear garden.

Lounge area (22' 0" x 12' 6") 6.70m x 3.81m Dining area (7' 11" x 9' 4") 2.41m x 2.84m Conservatory (8' 11" x 13' 0") 2.71m x 3.96m Kitchen (19' 7" x 8' 4") 5.96m x 2.54m Study (6' 10" x 10' 5") 2.08m x 3.17m Utility room (8' 9" x 6' 1") 2.66m x 1.85m Bedroom one (14' 9" incl. wardrobe x 9' 5") 4.49m x 2.87m Bedroom two (10' 6" x 8' 7") 3.20m x 2.61m Bedroom three (10' 3" x 8' 0" min. 10' 4" max.) 3.12m x 2.43m x 3.14m