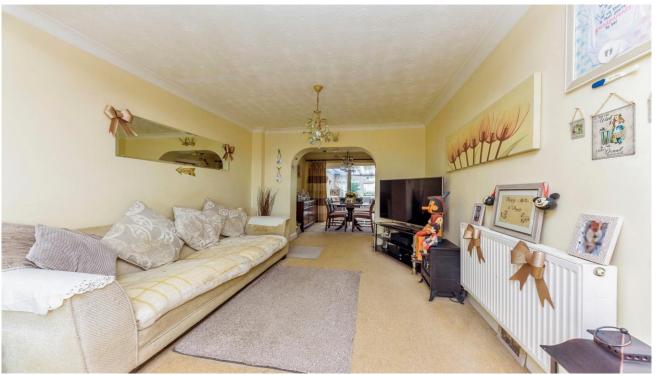

The property briefly comprises entrance hall, kitchen, lounge area, dining area, conservatory, integral garage that has been split into sections including storage, study and utility room. First floor landing, three bedrooms with potential for a fourth bedroom, and a four piece family bathroom. Outside there is a driveway to the front of the property for two vehicles and to the rear is a lovely split level private enclosed rear garden.

Lounge area (22' 0" x 12' 6") 6.70m x 3.81m Dining area (7' 11" x 9' 4") 2.41m x 2.84m Conservatory (8' 11" x 13' 0") 2.71m x 3.96m Kitchen (19' 7" x 8' 4") 5.96m x 2.54m Study (6' 10" x 10' 5") 2.08m x 3.17m Utility room (8' 9" x 6' 1") 2.66m x 1.85m Bedroom one (14' 9" incl. wardrobe x 9' 5") 4.49m x 2.87m Bedroom two (10' 6" x 8' 7") 3.20m x 2.61m Bedroom three (10' 3" x 8' 0" min. 10' 4" max.) 3.12m x 2.43m x 3.14m