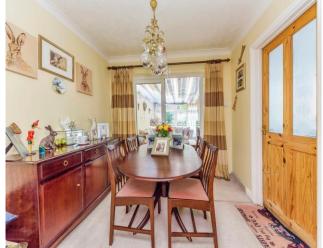

The property briefly comprises entrance hall, kitchen, lounge area, dining area, conservatory, integral garage that has been split into sections including storage, study and utility room. First floor landing, three bedrooms with potential for a fourth bedroom, and a four piece family bathroom. Outside there is a driveway to the front of the property for two vehicles and to the rear is a lovely split level private enclosed rear garden.

Lounge area (22' 0" x 12' 6") 6.70m x 3.81m Dining area (7' 11" x 9' 4") 2.41m x 2.84m Conservatory (8' 11" x 13' 0") 2.71m x 3.96m Kitchen (19' 7" x 8' 4") 5.96m x 2.54m Study (6' 10" x 10' 5") 2.08m x 3.17m Utility room (8' 9" x 6' 1") 2.66m x 1.85m Bedroom one (14' 9" incl. wardrobe x 9' 5") 4.49m x 2.87m Bedroom two (10' 6" x 8' 7") 3.20m x 2.61m Bedroom three (10' 3" x 8' 0" min. 10' 4" max.) 3.12m x 2.43m x 3.14m