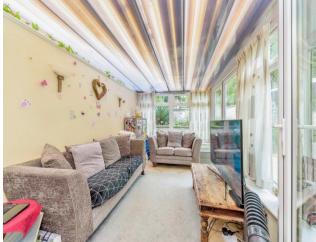

The property briefly comprises entrance hall, kitchen, lounge area, dining area, conservatory, integral garage that has been split into sections including storage, study and utility room. First floor landing, three bedrooms with potential for a fourth bedroom, and a four piece family bathroom. Outside there is a driveway to the front of the property for two vehicles and to the rear is a lovely split level private enclosed rear garden.

Lounge area (22' 0" x 12' 6") 6.70m x 3.81m Dining area (7' 11" x 9' 4") 2.41m x 2.84m Conservatory (8' 11" x 13' 0") 2.71m x 3.96m Kitchen (19' 7" x 8' 4") 5.96m x 2.54m Study (6' 10" x 10' 5") 2.08m x 3.17m Utility room (8' 9" x 6' 1") 2.66m x 1.85m Bedroom one (14' 9" incl. wardrobe x 9' 5") 4.49m x 2.87m Bedroom two (10' 6" x 8' 7") 3.20m x 2.61m Bedroom three (10' 3" x 8' 0" min. 10' 4" max.) 3.12m x 2.43m x 3.14m