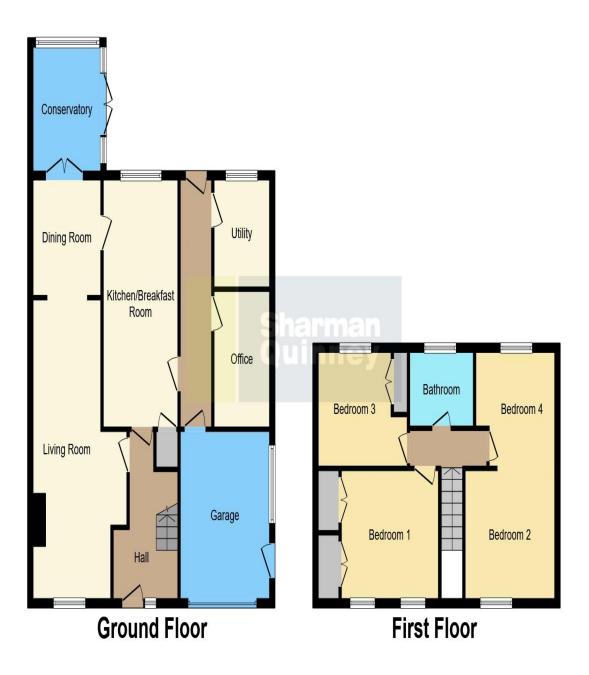

The property briefly comprises entrance hall, kitchen, lounge area, dining area, conservatory, integral garage that has been split into sections including storage, study and utility room. First floor landing, three bedrooms with potential for a fourth bedroom, and a four piece family bathroom. Outside there is a driveway to the front of the property for two vehicles and to the rear is a lovely split level private enclosed rear garden.

Lounge area (22' 0" x 12' 6") 6.70m x 3.81m Dining area (7' 11" x 9' 4") 2.41m x 2.84m Conservatory (8' 11" x 13' 0") 2.71m x 3.96m Kitchen (19' 7" x 8' 4") 5.96m x 2.54m Study (6' 10" x 10' 5") 2.08m x 3.17m Utility room (8' 9" x 6' 1") 2.66m x 1.85m Bedroom one (14' 9" incl. wardrobe x 9' 5") 4.49m x 2.87m Bedroom two (10' 6" x 8' 7") 3.20m x 2.61m Bedroom three (10' 3" x 8' 0" min. 10' 4" max.) 3.12m x 2.43m x 3.14m

This floor plan is for illustrative purposes only. It is not drawn to scale. Any measurements, floor areas (including any total floor area), openings and orientation are approximate. No details are guaranteed, they cannot be relied upon for any purpose and they do not form part of any agreement. No liability is taken for any error, omission or misstatement. A party must rely upon its own inspection(s). Powered by www.focalagent.com