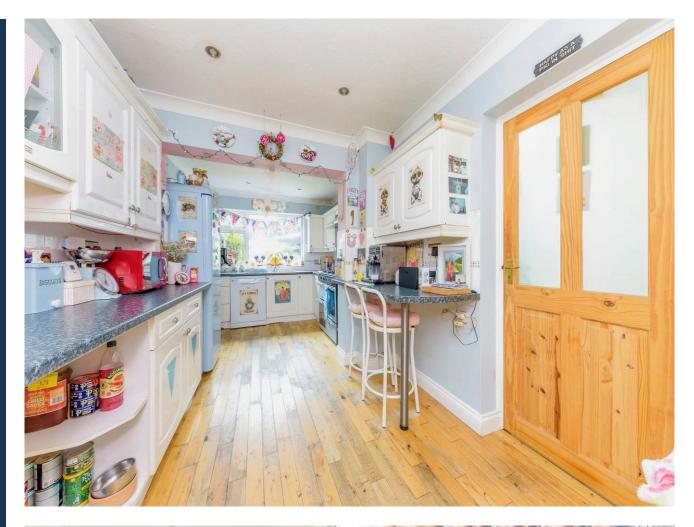

The property briefly comprises entrance hall, kitchen, lounge area, dining area, conservatory, integral garage that has been split into sections including storage, study and utility room. First floor landing, three bedrooms with potential for a fourth bedroom, and a four piece family bathroom. Outside there is a driveway to the front of the property for two vehicles and to the rear is a lovely split level private enclosed rear garden.

Lounge area (22' 0" x 12' 6") 6.70m x 3.81m Dining area (7' 11" x 9' 4") 2.41m x 2.84m Conservatory (8' 11" x 13' 0") 2.71m x 3.96m Kitchen (19' 7" x 8' 4") 5.96m x 2.54m Study (6' 10" x 10' 5") 2.08m x 3.17m Utility room (8' 9" x 6' 1") 2.66m x 1.85m Bedroom one (14' 9" incl. wardrobe x 9' 5") 4.49m x 2.87m Bedroom two (10' 6" x 8' 7") 3.20m x 2.61m Bedroom three (10' 3" x 8' 0" min. 10' 4" max.) 3.12m x 2.43m x 3.14m