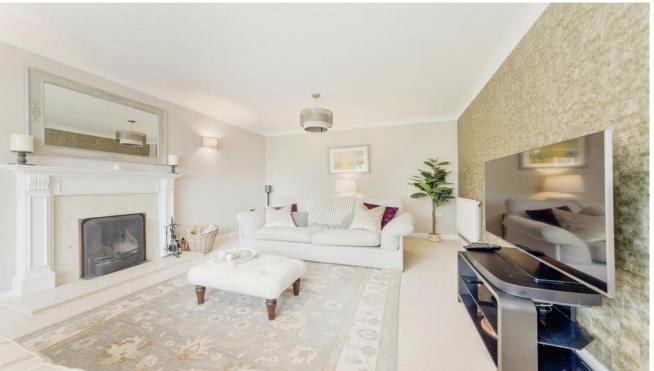

Within a short walk from Oundle town centre this spacious property has been very well maintained by its current owners and would make a great family home.

Set in an elevated position at the head of a cul-desac, the property enjoys a superb position adjacent to the green. Briefly comprises, entrance hall, cloaks w/c, lounge, kitchen/diner, utility room. First floor, landing, four good size bedrooms all with fitted wardrobes and en-suite shower room to master, four piece family bathroom. Outside, private south facing rear garden, driveway to the front for a number of vehicles, integral single garage.

Lounge (11' 8" x 19' 2") 3.55m x 5.84m Kitchen (27' 5" x 10' 9" max. 8' 11" min.) 8.35m x 3.27m 2.71m Utility (8' 6" x 7' 2") 2.59m x 2.18m Bedroom one (11' 9" plus wardrobe and en-suite x 12' 10" plus wardrobe) 3.58m x 3.91m Bedroom two (9' 5" x 15' 6" plus wardrobe) 2.87m x 4.72m Bedroom three (8' 4" x 12' 10" plus wardrobe) 2.54m x 3.91m Bedroom four (12' 3" x 7' 10" plus wardrobe) 3.73m x 2.38m