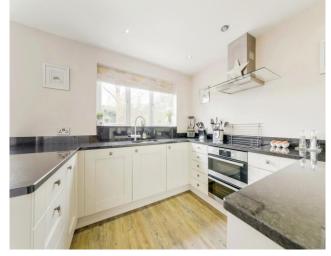

Within a short walk from Oundle town centre this spacious property has been very well maintained by its current owners and would make a great family home.

Set in an elevated position at the head of a cul-desac, the property enjoys a superb position adjacent to the green. Briefly comprises, entrance hall, cloaks w/c, lounge, kitchen/diner, utility room. First floor, landing, four good size bedrooms all with fitted wardrobes and en-suite shower room to master, four piece family bathroom. Outside, private south facing rear garden, driveway to the front for a number of vehicles, integral single garage.

Lounge (11' 8" x 19' 2") 3.55m x 5.84m Kitchen (27' 5" x 10' 9" max. 8' 11" min.) 8.35m x 3.27m 2.71m Utility (8' 6" x 7' 2") 2.59m x 2.18m Bedroom one (11' 9" plus wardrobe and en-suite x 12' 10" plus wardrobe) 3.58m x 3.91m Bedroom two (9' 5" x 15' 6" plus wardrobe) 2.87m x 4.72m Bedroom three (8' 4" x 12' 10" plus wardrobe) 2.54m x 3.91m Bedroom four (12' 3" x 7' 10" plus wardrobe) 3.73m x 2.38m