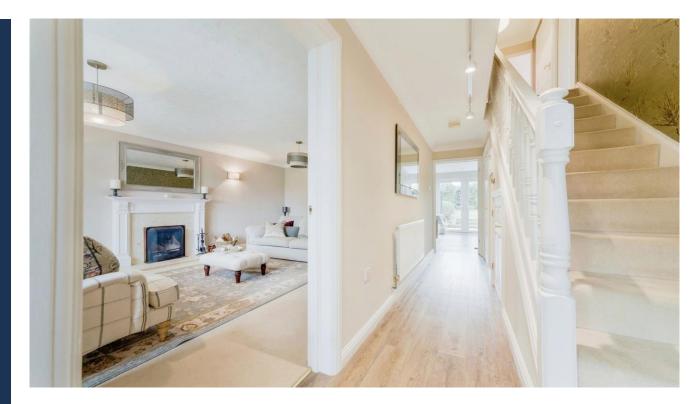

Within a short walk from Oundle town centre this spacious property has been very well maintained by its current owners and would make a great family home.

Set in an elevated position at the head of a cul-desac, the property enjoys a superb position adjacent to the green. Briefly comprises, entrance hall, cloaks w/c, lounge, kitchen/diner, utility room. First floor, landing, four good size bedrooms all with fitted wardrobes and en-suite shower room to master, four piece family bathroom. Outside, private south facing rear garden, driveway to the front for a number of vehicles, integral single garage.

Lounge (11' 8" x 19' 2") 3.55m x 5.84m Kitchen (27' 5" x 10' 9" max. 8' 11" min.) 8.35m x 3.27m 2.71m Utility (8' 6" x 7' 2") 2.59m x 2.18m Bedroom one (11' 9" plus wardrobe and en-suite x 12' 10" plus wardrobe) 3.58m x 3.91m Bedroom two (9' 5" x 15' 6" plus wardrobe) 2.87m x 4.72m Bedroom three (8' 4" x 12' 10" plus wardrobe) 2.54m x 3.91m Bedroom four (12' 3" x 7' 10" plus wardrobe) 3.73m x 2.38m