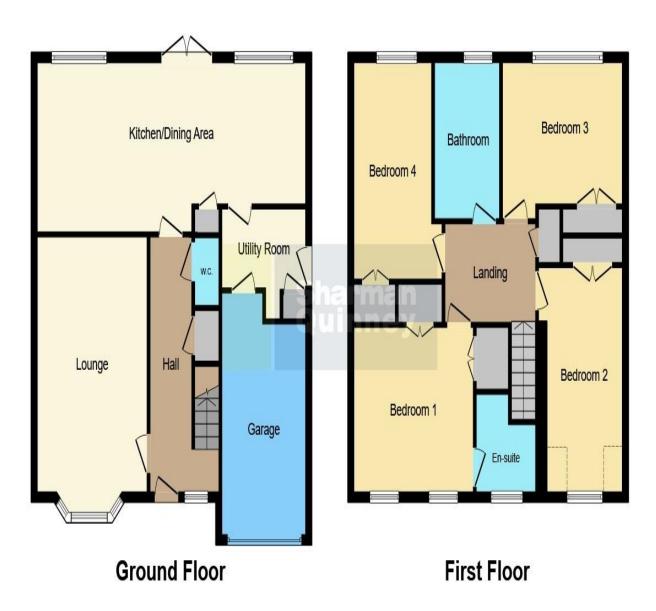

Within a short walk from Oundle town centre this spacious property has been very well maintained by its current owners and would make a great family home.

Set in an elevated position at the head of a cul-desac, the property enjoys a superb position adjacent to the green. Briefly comprises, entrance hall, cloaks w/c, lounge, kitchen/diner, utility room. First floor, landing, four good size bedrooms all with fitted wardrobes and en-suite shower room to master, four piece family bathroom. Outside, private south facing rear garden, driveway to the front for a number of vehicles, integral single garage.

Lounge (11' 8" x 19' 2") 3.55m x 5.84m Kitchen (27' 5" x 10' 9" max. 8' 11" min.) 8.35m x 3.27m 2.71m Utility (8' 6" x 7' 2") 2.59m x 2.18m Bedroom one (11' 9" plus wardrobe and en-suite x 12' 10" plus wardrobe) 3.58m x 3.91m Bedroom two (9' 5" x 15' 6" plus wardrobe) 2.87m x 4.72m Bedroom three (8' 4" x 12' 10" plus wardrobe) 2.54m x 3.91m Bedroom four (12' 3" x 7' 10" plus wardrobe) 3.73m x 2.38m

This floor plan is for illustrative purposes only. It is not drawn to scale. Any measurements, floor areas (including any total floor area), openings and orientation are approximate. No details are guaranteed, they cannot be relied upon for any purpose and they do not form part of any agreement. No liability is taken for any error, omission or misstatement. A party must rely upon its own inspection(s). Powered by www.focalagent.com