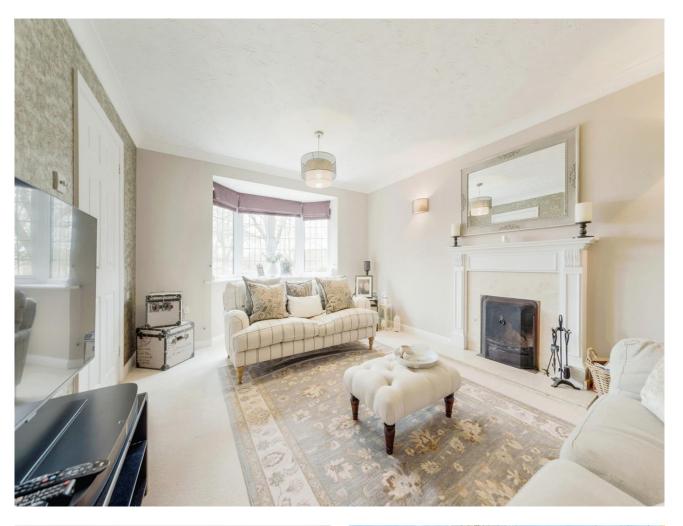

Within a short walk from Oundle town centre this spacious property has been very well maintained by its current owners and would make a great family home.

Set in an elevated position at the head of a cul-desac, the property enjoys a superb position adjacent to the green. Briefly comprises, entrance hall, cloaks w/c, lounge, kitchen/diner, utility room. First floor, landing, four good size bedrooms all with fitted wardrobes and en-suite shower room to master, four piece family bathroom. Outside, private south facing rear garden, driveway to the front for a number of vehicles, integral single garage.

Lounge (11' 8" x 19' 2") 3.55m x 5.84m Kitchen (27' 5" x 10' 9" max. 8' 11" min.) 8.35m x 3.27m 2.71m Utility (8' 6" x 7' 2") 2.59m x 2.18m Bedroom one (11' 9" plus wardrobe and en-suite x 12' 10" plus wardrobe) 3.58m x 3.91m Bedroom two (9' 5" x 15' 6" plus wardrobe) 2.87m x 4.72m Bedroom three (8' 4" x 12' 10" plus wardrobe) 2.54m x 3.91m Bedroom four (12' 3" x 7' 10" plus wardrobe) 3.73m x 2.38m