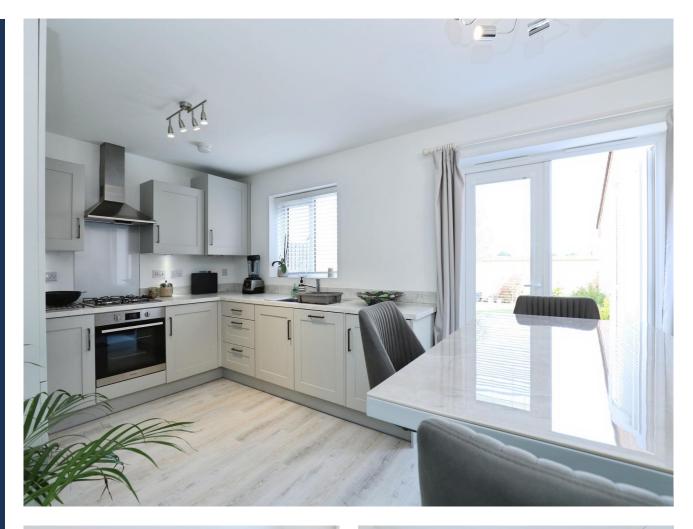

# Kitchen Dining Room

5.39m x 4.46m (17'8" x 14'7"). Range of base and eye level units with worktops over, electric oven, gas hob and extractor, sink, integral dishwasher and integral fridge freezer, understairs storage cupboard, wall mounted boiler, radiator, window to rear, French doors opening to rear garden.