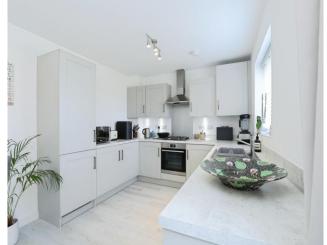

# Kitchen Dining Room

5.39m x 4.46m (17'8" x 14'7"). Range of base and eye level units with worktops over, electric oven, gas hob and extractor, sink, integral dishwasher and integral fridge freezer, understairs storage cupboard, wall mounted boiler, radiator, window to rear, French doors opening to rear garden.