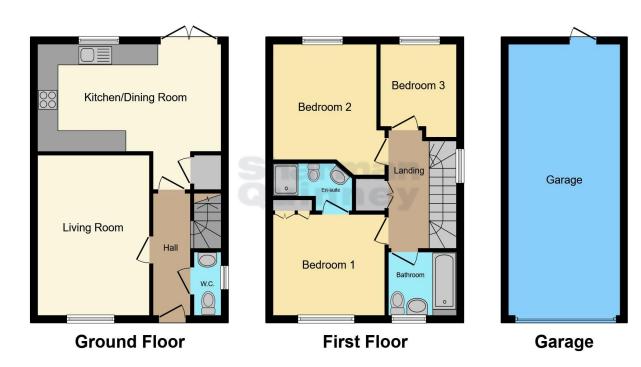

#### Bedroom Three

2.67m x 2.55m (8'9" x 8'4"). Window to rear, radiator.

This floor plan is for illustrative purposes only. It is not drawn to scale. Any measurements, floor areas (including any total floor area), openings and orientation are approximate. No details are guaranteed, they cannot be relied upon for any purpose and they do not form part of any agreement. No liability is taken for any error, omission or misstatement. A party must rely upon its own inspection(s). Powered by www.focalagent.com