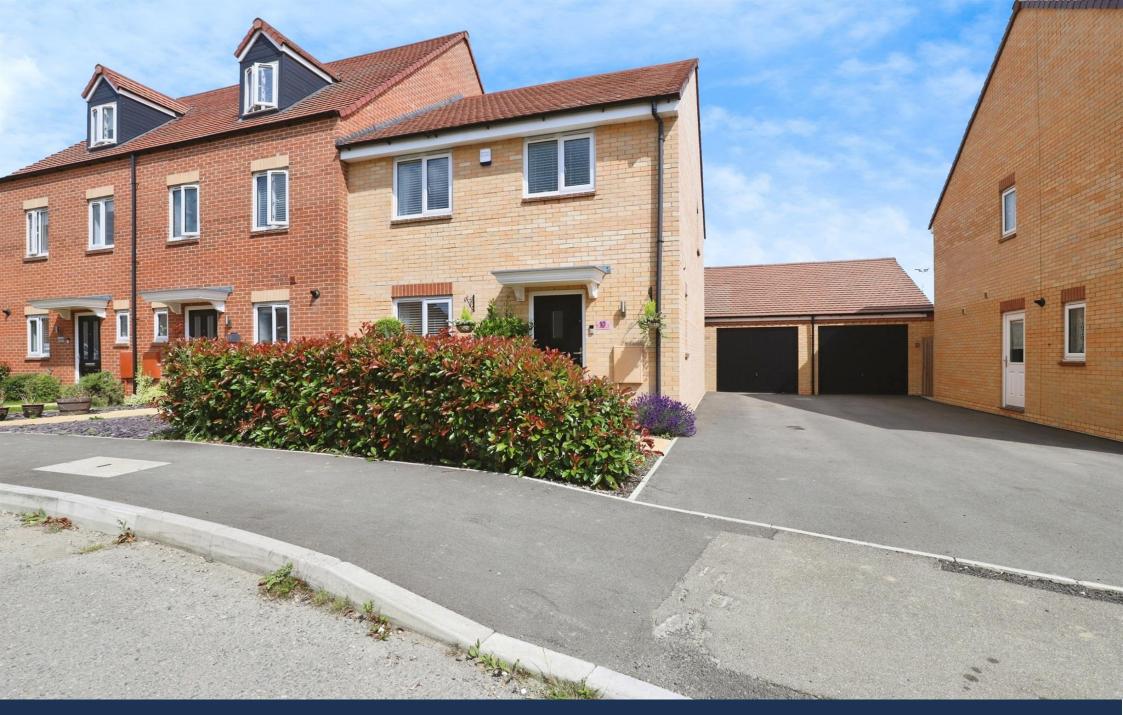

Fontwell Park Drive, Bourne £245.000 Freehold

Sharman Quinney

#### Outside

The private rear garden is laid to lawn with shrub and plants, two patio areas timber fence and brick wall surround with side gate access. To the front the driveway provides parking for two vehicles and leads to a tandem style garage with power and light connected and courtesy door leading to rear garden.