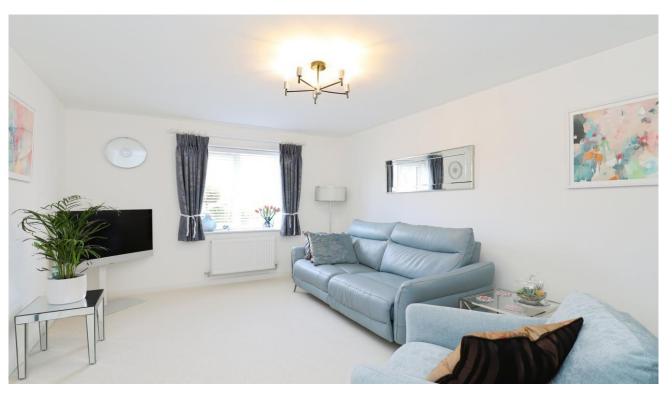

"). Window to front, radiator.







# Kitchen Dining Room

5.39m x 4.46m (17'8" x 14'7"). Range of base and eye level units with worktops over, electric oven, gas hob and extractor, sink, integral dishwasher and integral fridge freezer, understairs storage cupboard, wall mounted boiler, radiator, window to rear, French doors opening to rear garden.

Stairs to First Floor and Landing Storage cupboard, window to side.

#### Bedroom One

 $2.97m \times 3.15m (9'9" \times 10'4")$ . Built in wardrobes, radiator, window to front, door to:

### En Suite

Comprising shower cubicle, pedestal wash hand basin, wc, radiator.

# Bedroom Two

 $3.04m \times 3.76m (9'11" \times 12'4")$ . Window to rear, radiator, loft access.

#### Bedroom Three

2.67m x 2.55m (8'9" x 8'4"). Window to rear, radiator.







This floor plan is for illustrative purposes only. It is not drawn to scale. Any measurements, floor areas (including any total floor area), openings and orientation are approximate. No details are guaranteed, they cannot be relied upon for any purpose and they do not form part of any agreement. No liability is taken for any error, omission or misstatement. A party must rely upon its own inspection(s). Powered by www.focalagent.com

#### **Bathroom**

Comprising panel bath, mixer tap shower, wc, window to front, radiator.

#### Outside

The private rear garden is laid to lawn with shrub and plants, two patio areas timber fence and brick wall surround with side gate access. To the front the driveway provides parking for two vehicles and leads to a tandem style garage with power and li