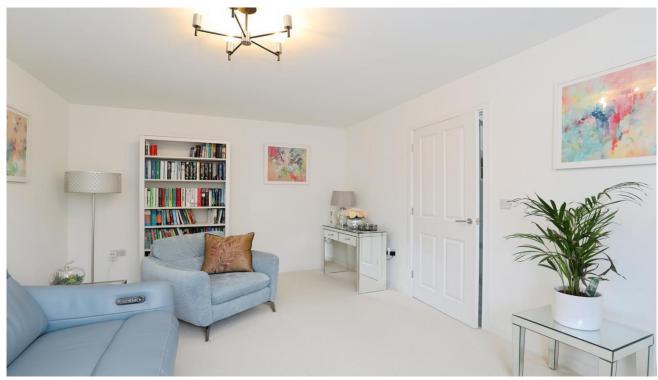

# Bedroom Two

 $3.04m \times 3.76m (9'11" \times 12'4")$ . Window to rear, radiator, loft access.

#### Bedroom Three

2.67m x 2.55m (8'9" x 8'4"). Window to rear, radiator.

This floor plan is for illustrative purposes only. It is not drawn to scale. Any measurements, floor areas (including any total floor area), openings and orientation are approximate. No details are guaranteed, they cannot be relied upon for any purpose and they do not form part of any agreement. No liability is taken for any error, omission or misstatement. A party must rely upon its own inspection(s). Powered by www.focalagent.com