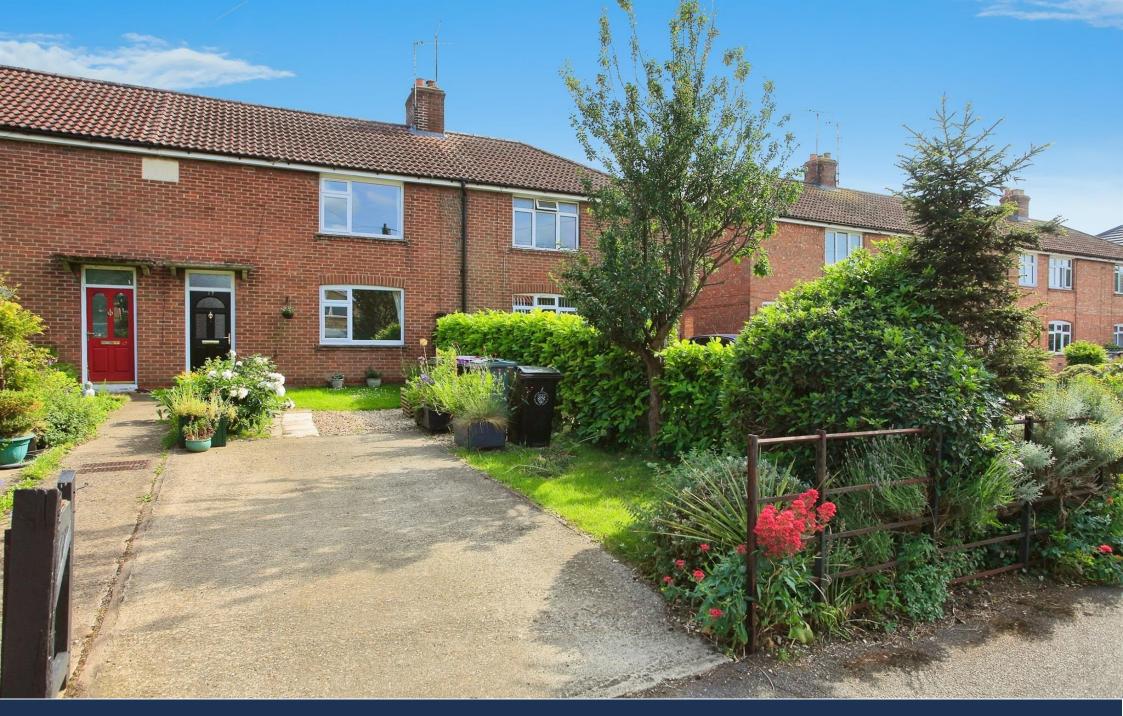

Towngate West, Market Deeping, Peterborough £225,000 Freehold

#### Outside

The private mature south facing rear garden is laid to lawn with a combination of plants and shrubs, patio seating area, shed and is enclosed by timber fencing with gated access. To the front there is a driveway providing ample parking and shrub fencing/borders.