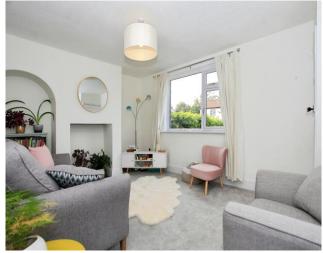

Towngate West, Market Deeping, Peterborough £225,000 Freehold



## **Key Features**















- No Chain
- Ideal First Time Buy
- Refitted Kitchen & Bathroom
- Two Bedrooms
- South Facing Garden

Accommodation Includes

Front Door

**Entrance Hall** Stairs to first floor and landing.

### Lounge

3.54m x 4.79m (11'7" x 15'8"). Radiator, window to front aspect.

#### Kitchen

4.78m x 2.41m (15'8" x 7'11"). Refitted and comprising a range of base and eye level units with worktops over, built in electric oven, hob and extractor, integral fridge freezer, plumbing for washing machine and dishwasher, sink, understairs storage space/pantry, wall mounted boiler, window to rear, door to rear.









This floor plan is for illustrative purposes only. It is not drawn to scale. Any measurements, floor areas (including any total floor area), openings and orientation are approximate. No details are guaranteed, they cannot be relied upon for any purpose and they do not form part of any agreement. No liability is taken for any error, omission or misstatement. A party must rely upon its own inspection(s). Powered by www.focalagent.com

#### Cloakroom

Comprising wc, wash hand basin, window to rear.

Stairs to First Floor and Landing Loft access.

#### Bedroom One

4.79m x 2.99m (15'8" x 9'9"). Built in wardrobe, radiator, window to front aspect.

#### Bedroom Two

 $3.10m \times 2.95m \times 10'2" \times 9'8"$ ). Radiator, window to rear aspect.

#### Bathroom

Refitted and comprising o