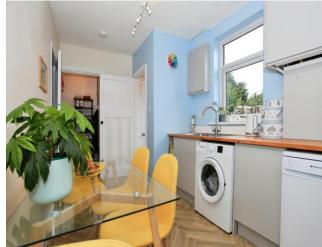

#### Kitchen

4.78m x 2.41m (15'8" x 7'11"). Refitted and comprising a range of base and eye level units with worktops over, built in electric oven, hob and extractor, integral fridge freezer, plumbing for washing machine and dishwasher, sink, understairs storage space/pantry, wall mounted boiler, window to rear, door to rear.