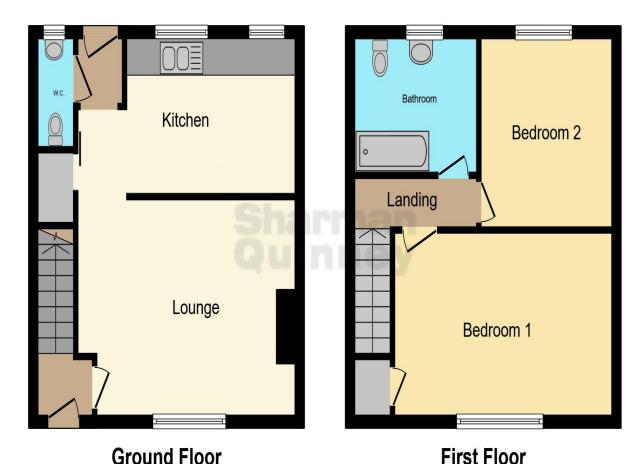

## **Key Features**

- No Chain
- Ideal First Time Buy
- Refitted Kitchen & Bathroom
- Two Bedrooms
- South Facing Garden

Accommodation Includes

Front Door

**Entrance Hall** Stairs to first floor and landing.

### Lounge

3.54m x 4.79m (11'7" x 15'8"). Radiator, window to front aspect.

#### Kitchen

4.78m x 2.41m (15'8" x 7'11"). Refitted and comprising a range of base and eye level units with worktops over, built in electric oven, hob and extractor, integral fridge freezer, plumbing for washing machine and dishwasher, sink, understairs storage space/pantry, wall mounted boiler, window to rear, door to rear.

#### Cloakroom

Comprising wc, wash hand basin, window to rear.

Stairs to First Floor and Landing Loft access.

#### Bedroom One

4.79m x 2.99m (15'8" x 9'9"). Built in wardrobe, radiator, window to front aspect.

#### Bedroom Two

 $3.10m \times 2.95m \times 10'2" \times 9'8"$ ). Radiator, window to rear aspect.

#### Bathroom

Refitted and comprising of panel bath with electric shower, wc, pedestal wash hand basin, heated towel rail, window to rear aspect.

This floor plan is for illustrative purposes only. It is not drawn to scale. Any measurements, floor areas (including any total floor area), openings and orientation are approximate. No details are guaranteed, they cannot be relied upon for any purpose and they do not form part of any agreement. No liability is taken for any error, omission or misstatement. A party must rely upon its own inspection(s). Powered by www.focalagent.com