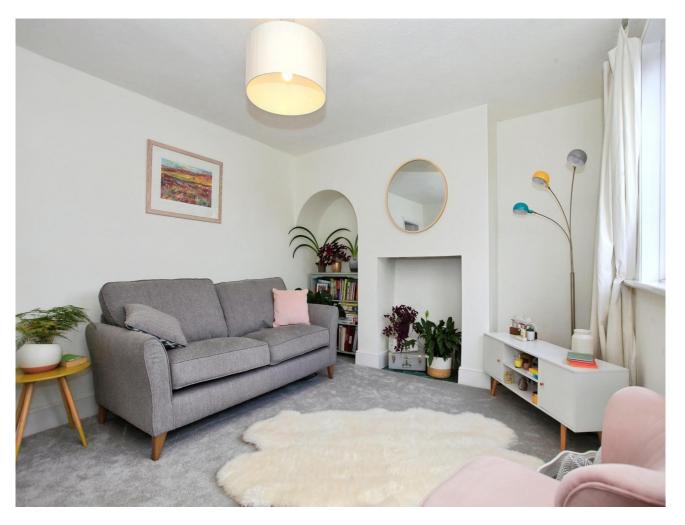

Towngate West, Market Deeping, Peterborough £225,000 Freehold



## **Key Features**















- No Chain
- Ideal First Time Buy
- Refitted Kitchen & Bathroom
- Two Bedrooms
- South Facing Garden

Accommodation Includes

Front Door

**Entrance Hall** Stairs to first floor and landing.

### Lounge

3.54m x 4.79m (11'7" x 15'8"). Radiator, window to front aspect.

#### Kitchen

4.78m x 2.41m (15'8" x 7'11"). Refitted and comprising a range of base and eye level units with worktops over, built in electric oven, hob and extractor, integral fridge freezer, plumbing for washing machine and dishwasher, sink, understairs storage space/pantry, wall mounted boiler, window to rear, door to rear.









This floor plan is for illustrative purposes only. It is not drawn to scale. Any measurements, floor areas (including any total floor area), openings and orientation are approximate. No details are guaranteed, they cannot be relied upon for any purpose and they do not form part of any agreement. No liability is taken for any error, omission or misstatement. A party must rely upon its own inspection(s). Powered by www.focalagent.com

#### Cloakroom

Comprising wc, wash hand basin, window to rear.

Stairs to First Floor and Landing Loft access.

#### Bedroom One

4.79m x 2.99m (15'8" x 9'9"). Built in wardrobe, radiator, window to front aspect.

#### Bedroom Two

 $3.10m \times 2.95m \times 10'2" \times 9'8"$ ). Radiator, window to rear aspect.

#### Bathroom

Refitted and comprising