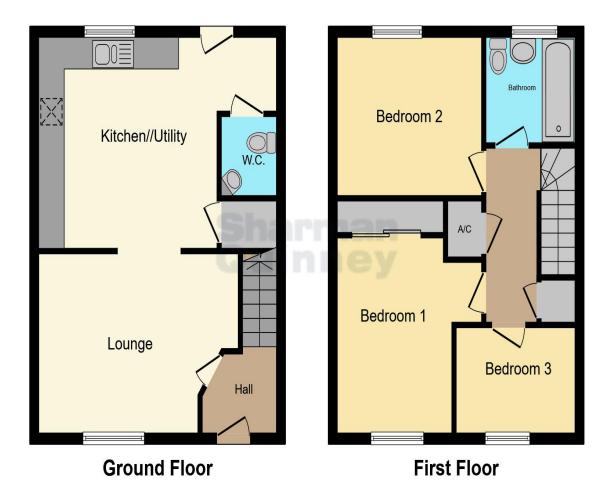

#### Bathroom

Three piece suite comprising panel bath with mixer tap shower, wc, pedestal wash hand basin, heated towel rail, window to rear aspect.

This floor plan is for illustrative purposes only. It is not drawn to scale. Any measurements, floor areas (including any total floor area), openings and orientation are approximate. No details are guaranteed, they cannot be relied upon for any purpose and they do not form part of any agreement. No liability is taken for any error, omission or misstatement. A party must rely upon its own inspection(s). Powered by www.focalagent.com