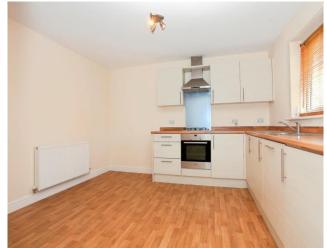

#### Kitchen Dining Room

5.55m x 3.96m (18'2" x 13'). Comprising a range of fitted eye level and base units with worktops over, electric oven, gas hob and extractor, integrated dishwasher and fridge/freezer, window to rear, sink, understairs pantry, radiator, utility area with worktop and plumbing for washing machine, door to rear aspect.