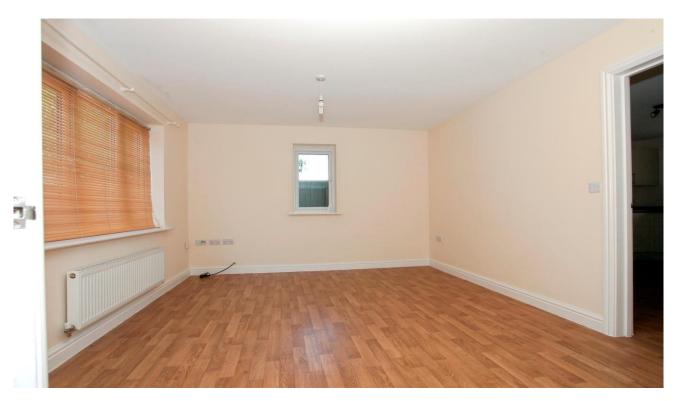

## **Key Features**

- No Chain
- Three Bedrooms
- Cloakroom
- Utility Area
- Garage

Accommodation Includes

Front door to:

Entrance Hall Radiator, stairs to first floor and landing.

Lounge

 $4.48m \times 3.36m (14'8" \times 11')$ . Radiator, window to front and side aspects.