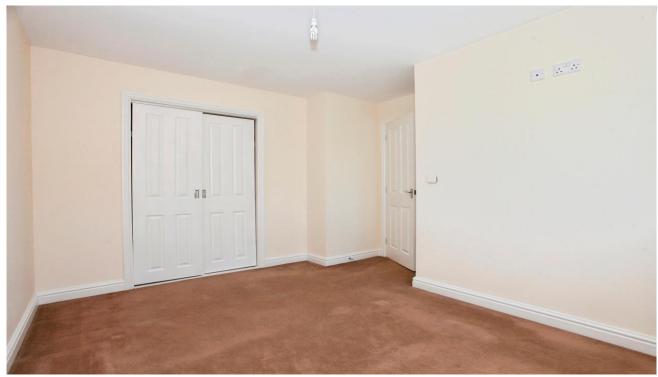

#### Bedroom One

 $3.38m \times 3.70m (11'1" \times 12'2")$ . Built in wardrobe, radiator, window to front aspect.

#### Bedroom Two

3.38m x 2.99m (11'1" x 9'9"). Window to rear aspect.

#### **Bedroom Three**

 $2.78m \times 2.06m (9'1" \times 6'9")$ . Window to front aspect, radiator.