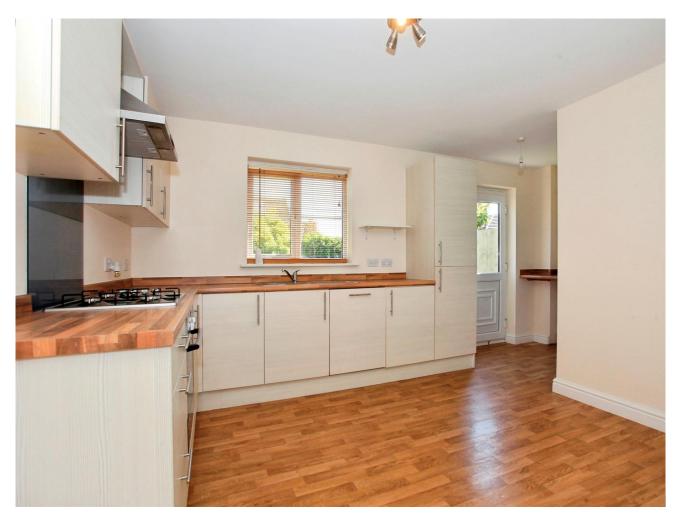

#### Kitchen Dining Room

5.55m x 3.96m (18'2" x 13'). Comprising a range of fitted eye level and base units with worktops over, electric oven, gas hob and extractor, integrated dishwasher and fridge/freezer, window to rear, sink, understairs pantry, radiator, utility area with worktop and plumbing for washing machine, door to rear aspect.