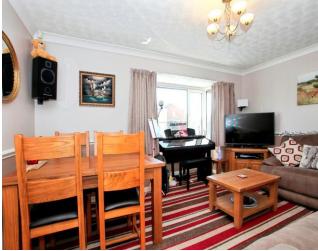

## Accommodation Includes

Door to:

Entrance Hall Tiled floor, radiator, stairs to first floor and landing.

Cloakroom Comprising pedestal wash hand basin, wc, window to side, radiator, tiled floor.

Lounge 4.66m x 3.50m (15'3" x 11'5"). Box bay window to front aspect, two radiators.