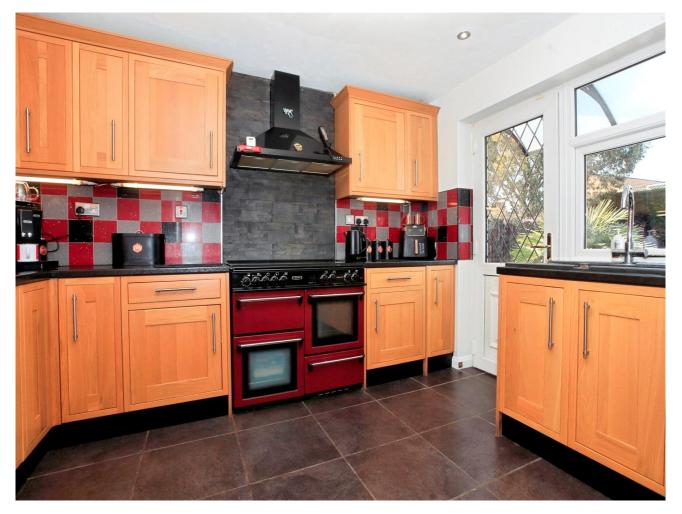

#### Kitchen Dining Room

6.36m x 3.69m (20'10" x 12'1"). Fitted with a range of base and eye level units with worktop space over, sink unit with mixer tap, plumbing for washing machine and dishwasher, electric oven, five ring gas hob and extractor, built in under stairs storage cupboard, tiled floor, window to rear, half glazed door to rear, French doors to: