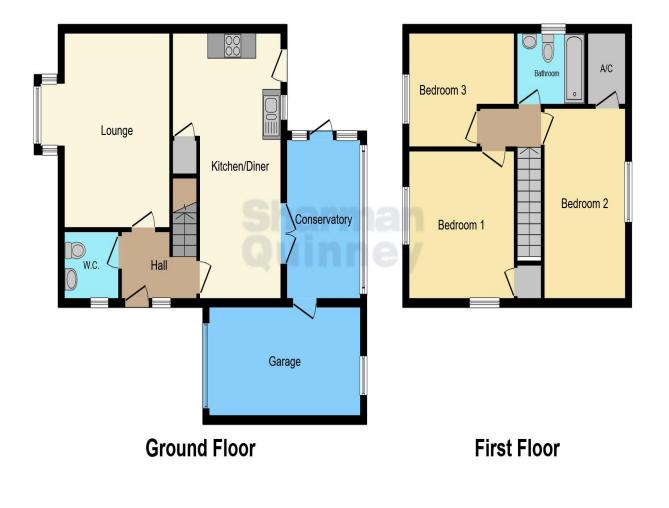

Bedroom Two  $3.50m \times 3.70m (11'5" \times 12'2")$ . Windows to front and side aspects, radiator, built in wardrobe.

Bedroom Three 2.74m x 3.79m (9' x 12'5"). Window to front aspect, radiator.

This floor plan is for illustrative purposes only. It is not drawn to scale. Any measurements, floor areas (including any total floor area), openings and orientation are approximate. No details are guaranteed, they cannot be relied upon for any purpose and they do not form part of any agreement. No liability is taken for any error, omission or misstatement. A party must rely upon its own inspection(s). Powered by www.focalagent.com