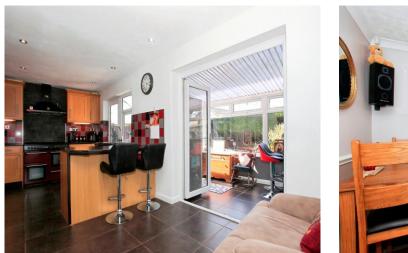

#### Kitchen Dining Room

6.36m x 3.69m (20'10" x 12'1"). Fitted with a range of base and eye level units with worktop space over, sink unit with mixer tap, plumbing for washing machine and dishwasher, electric oven, five ring gas hob and extractor, built in under stairs storage cupboard, tiled floor, window to rear, half glazed door to rear, French doors to:

#### Conservatory

2.60m x 3.95m (8'6" x 12'11"). PVCU construction with polycarbonate roof, power and light connected, door leading to rear garden and door leading to: