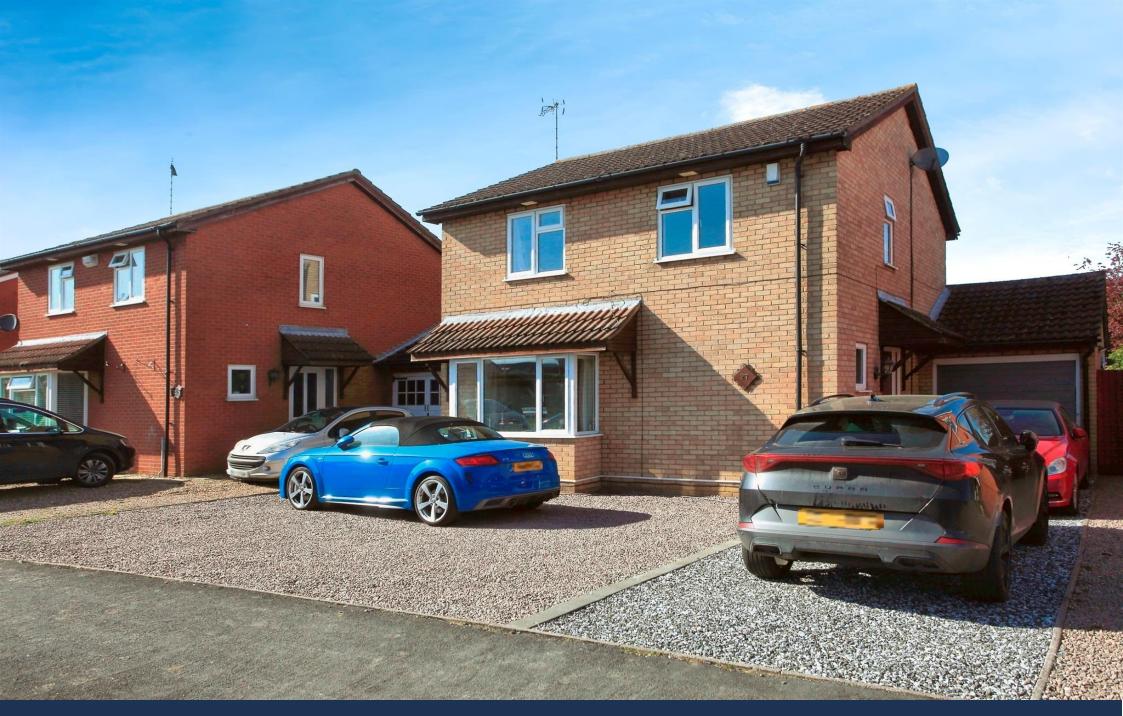

Lady Margarets Avenue, Market Deeping, Peterborough **£315,000** Freehold

# **Key Features**

📇 3 🛁 1 🔛 D 🕋 C

- Detached House
- Three Bedrooms
- Kitchen/Dining Room
- Conservatory
- Garage

### Outside

The rear garden is low maintenance with decking area, fish pond and pergoda enclosed by timber fencing and side gate access. To the front the garden is low maintenance providing parking for ample vehicles with a driveway leading to a single garage.