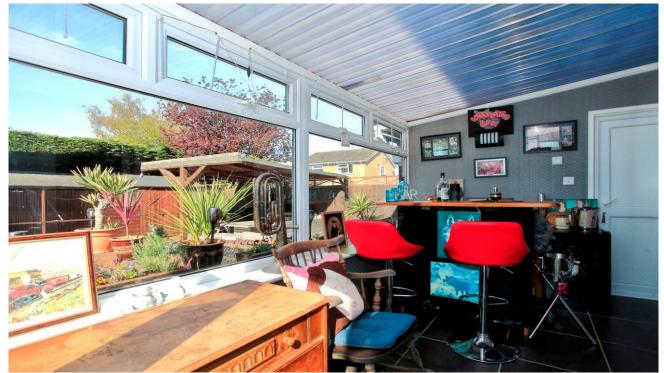

#### Conservatory

2.60m x 3.95m (8'6" x 12'11"). PVCU construction with polycarbonate roof, power and light connected, door leading to rear garden and door leading to:

### Outside

The rear garden is low maintenance with decking area, fish pond and pergoda enclosed by timber fencing and side gate access. To the front the garden is low maintenance providing parking for ample vehicles with a driveway leading to a single garage.