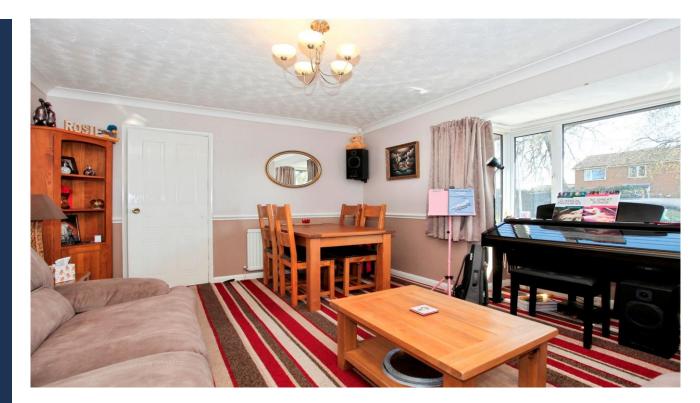

## Accommodation Includes

Door to:

Entrance Hall Tiled floor, radiator, stairs to first floor and landing.

Cloakroom Comprising pedestal wash hand basin, wc, window to side, radiator, tiled floor.

Lounge 4.66m x 3.50m (15'3" x 11'5"). Box bay window to front aspect, two radiators.