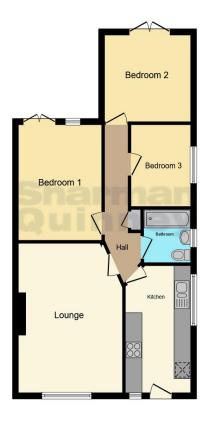

#### Accommodation Includes

#### Door to:

### Kitchen

4.40m x 2.28m (14'5" x 7'5"). Comprising of a range of base and eye level units with worktops over, sink, window to side, plumbing for washing machine, plumbing for dishwasher, space for fridge freezer, space for cooker, central heating boiler, tiled floor, window and door to front aspect.

Lounge Dining Room 5.08m x 3.75m (16'8" x 12'3"). Ornate feature fire place, window to front aspect, radiator.

Inner Hallway Wood flooring.

This floor plan is for illustrative purposes only. It is not drawn to scale. Any measurements, floor areas (including any total floor area), openings and orientation are approximate. No details are guaranteed, they cannot be relied upon for any purpose and they do not form part of any agreement. No liability is taken for any error, omission or misstatement. A party must rely upon its own inspection(s). Powered by www.focalagent.com

#### **Bedroom One**

4.02m x 2.99m (13'2" x 9'9"). Radiator, French doors and window to rear.

#### Bedroom Two

3.01m x 3.06m (9'10" x 10'). Radiator, French doors to rear.

#### **Bedroom Three**

 $2.83m \times 2.14m (9'3" \times 7')$ . Radiator, window to side aspect.

#### **Bathroom**

Three piece suite comprising panel bath, shower, wc, wash hand basin with cupboard below, radiator, tiled floor, window to side.

#### Outside

The private rear garden is laid to lawn with mature shrubs and plants, two patio areas, two summer houses and a shed, and is enclosed by timber fencing with side gate access. To the front the garden is two stepped and laid to lawn with driveway providing ample parking and leading to a single garage with up and over door and personal door to the rear garden.