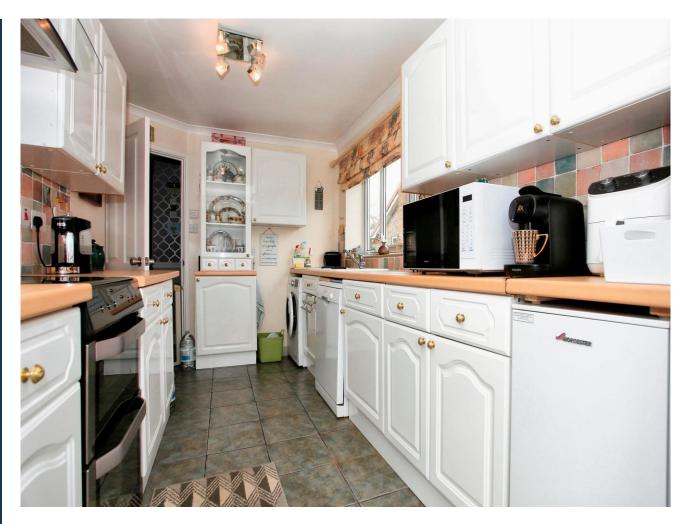

### Kitchen

4.40m x 2.28m (14'5" x 7'5"). Comprising of a range of base and eye level units with worktops over, sink, window to side, plumbing for washing machine, plumbing for dishwasher, space for fridge freezer, space for cooker, central heating boiler, tiled floor, window and door to front aspect.