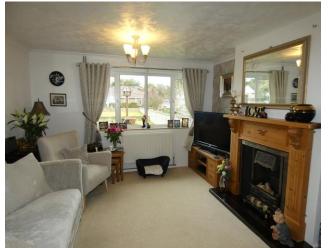

Lounge Dining Room 5.08m x 3.75m (16'8" x 12'3"). Ornate feature fire place, window to front aspect, radiator.

Inner Hallway Wood flooring.

This floor plan is for illustrative purposes only. It is not drawn to scale. Any measurements, floor areas (including any total floor area), openings and orientation are approximate. No details are guaranteed, they cannot be relied upon for any purpose and they do not form part of any agreement. No liability is taken for any error, omission or misstatement. A party must rely upon its own inspection(s). Powered by www.focalagent.com