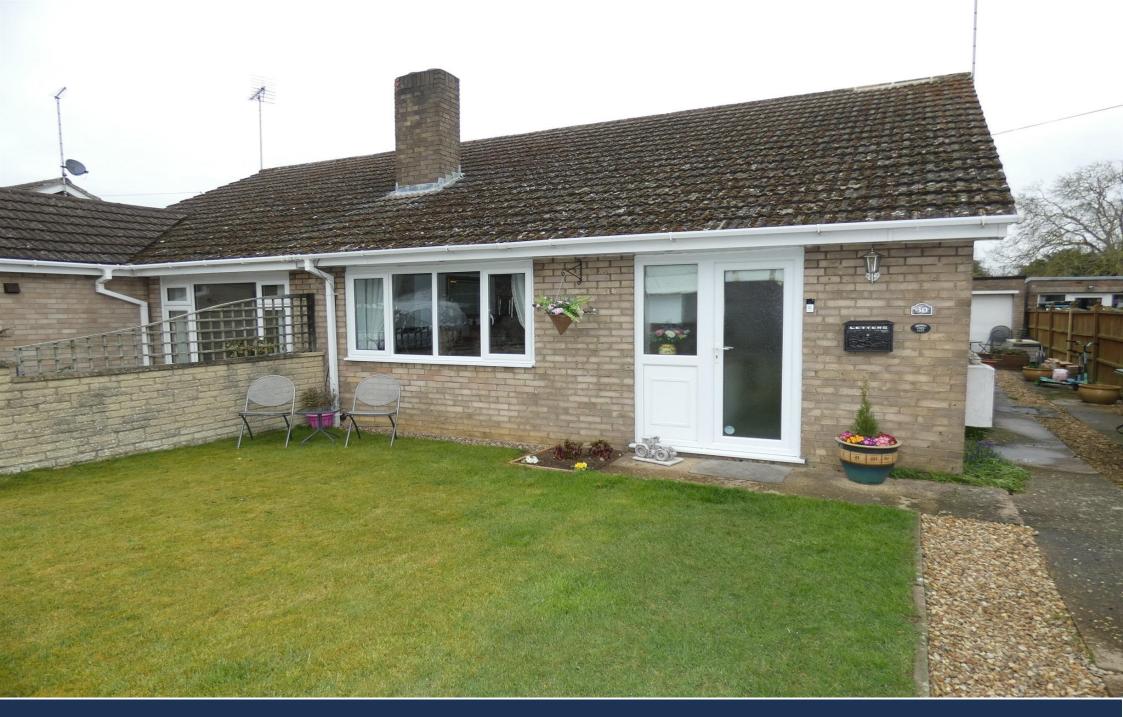

Tuckers Nook, Maxey, PETERBOROUGH offers in excess of £265,000 Freehold

Sharman Quinney

#### Outside

The private rear garden is laid to lawn with mature shrubs and plants, two patio areas, two summer houses and a shed, and is enclosed by timber fencing with side gate access. To the front the garden is two stepped and laid to lawn with driveway providing ample parking and leading to a single garage with up and over door and personal door to the rear garden.