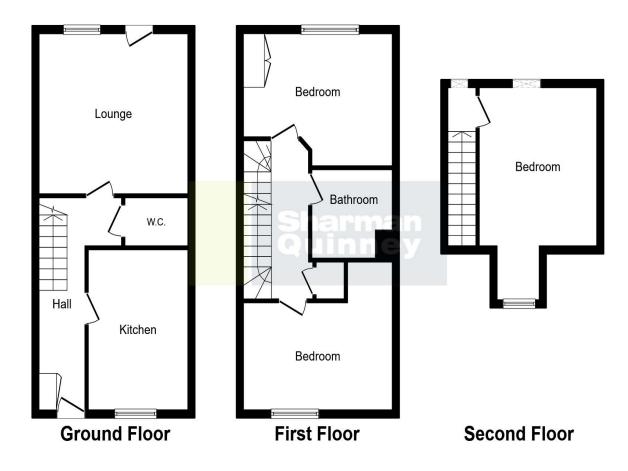

**Accommodation Includes** 

Front door to:

**Entrance Hall** Radiator, cloaks cupboard, stairs to first floor and landing.

## Cloakroom

Comprising wash hand basin, wc, radiator.

### Kitchen

2.32m x 2.95m (7'7" x 9'8"). Range of base and eye level units with worktops over, sink with mixer tap, built in oven with gas hob, extractor, plumbing for washing machine, plumbing for dishwasher, radiator, tiled floor, space for fridge freezer, window to front aspect.

# Lounge Diner

4.26m x 4.14m (13'11" x 13'7"). Radiator, window and French door to rear aspect.

Stairs to First Floor and Landing Radiator, airing cupboard.

#### Bedroom Two

 $3.22m \times 4.28m (10'6" \times 14')$ . Window to rear aspect, radiator, built in double wardrobe.

# **Bedroom Three**

4.27m x 3.19m max (14' x 10'5" max). Window to front aspect, radiator.

### Bathroom

Comprising panel bath, power shower, pedestal wash hand basin, wc, radiator.

Stairs to Second Floor and Landing Skylight window to rear, door to:

This plan is for illustration purposes only and may not be representative of the property. Plan not to scale.

# Bedroom One

5.33m x 3.18m (17'6" x 10'5"). Loft access, two radiators, dormer window to front aspect, skylight to rear aspect.