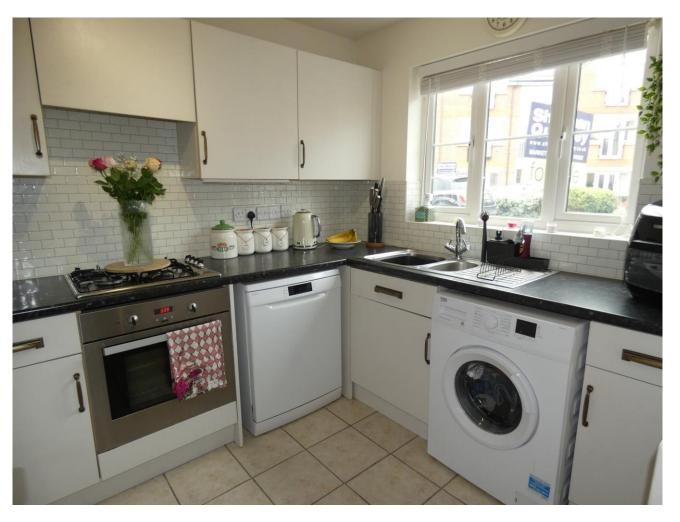

### Kitchen

2.32m x 2.95m (7'7" x 9'8"). Range of base and eye level units with worktops over, sink with mixer tap, built in oven with gas hob, extractor, plumbing for washing machine, plumbing for dishwasher, radiator, tiled floor, space for fridge freezer, window to front aspect.