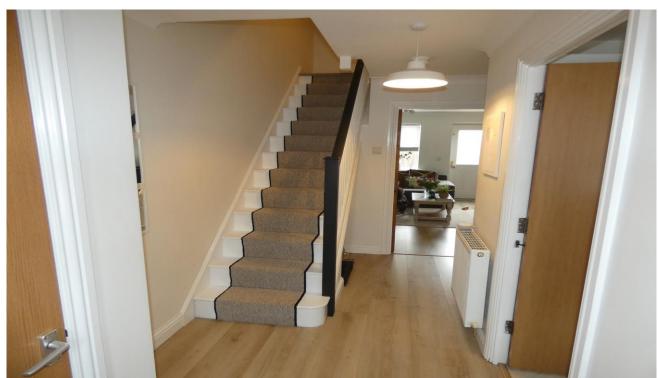

**Accommodation Includes** 

Front door to:

**Entrance Hall** Radiator, cloaks cupboard, stairs to first floor and landing.