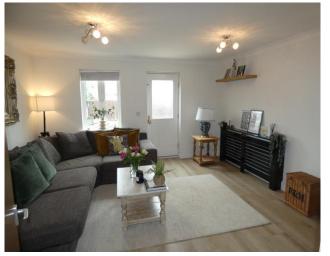

# Lounge Diner

4.26m x 4.14m (13'11" x 13'7"). Radiator, window and French door to rear aspect.

Stairs to First Floor and Landing Radiator, airing cupboard.