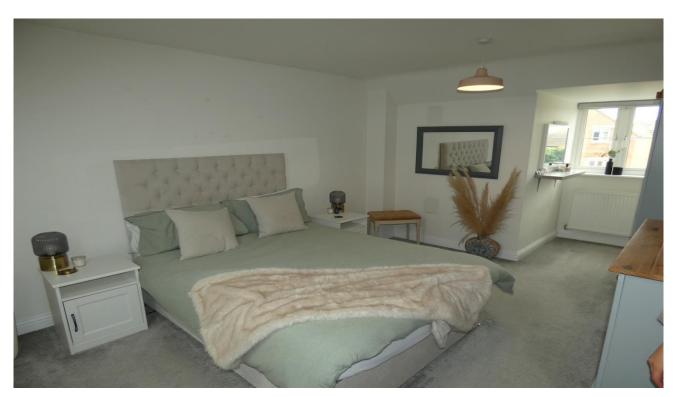

# Bedroom One

5.33m x 3.18m (17'6" x 10'5"). Loft access, two radiators, dormer window to front aspect, skylight to rear aspect.