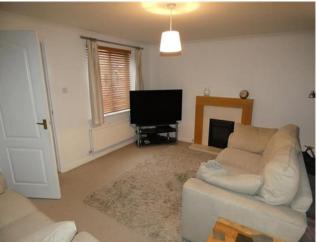

## Lounge

 $4.51 \text{m} \times 4.28 \text{m} (14'9" \times 14')$ . Feature fireplace, radiator, stairs to first floor and landing, window to front aspect.