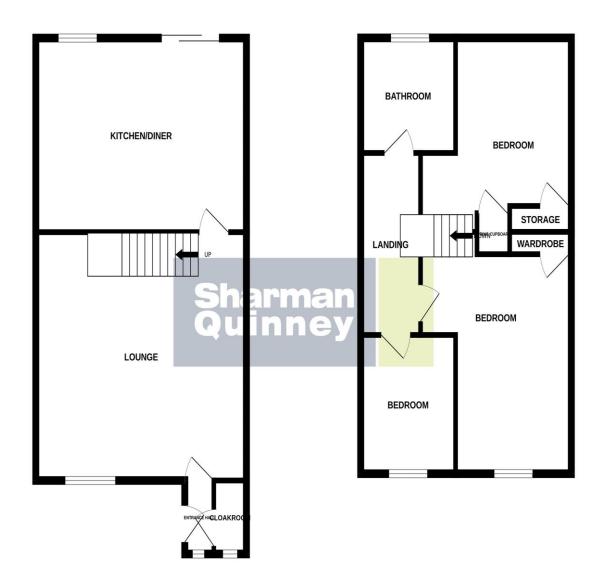

GROUND FLOOR 576 sq.ft. (53.5 sq.m.) approx. 1ST FLOOR 541 sq.ft. (50.3 sq.m.) approx.

#### TOTAL FLOOR AREA: 1117 sq.ft. (103.7 sq.m.) approx.

Whilst every attempt has been made to ensure the accuracy of the floorplan contained here, measurements of doors, windows, crosm and any other tiens are approximate and no responsibility is taken for any error, omission or mis-statement. This plan is for illustrative purposes only and should be used as such by any prospective purchaser. The services, systems and applicaces shown have not been tested and no guarantee as to their operability or efficiency can be given.

as to their operability or efficiency can be given.

Made with Metoploy 62025