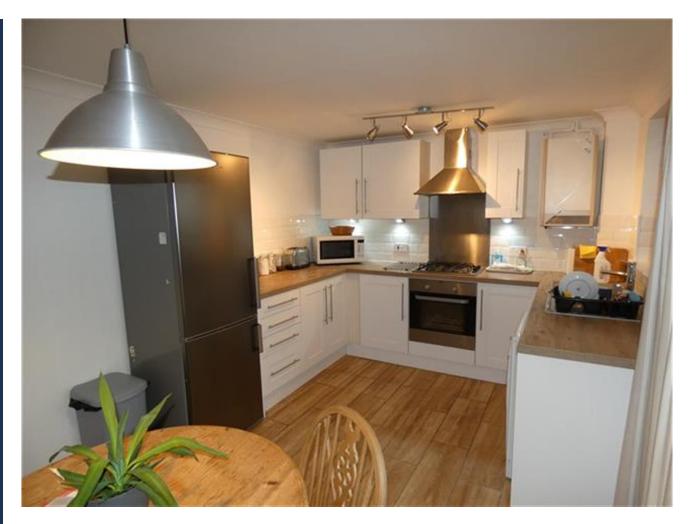

# Kitchen/Diner

 $4.50 \text{m} \times 2.91 \text{m} (14'9" \times 9'6")$ . Comprising a range of base and eye level units with worktops over, stainless steel sink with mixer tap, oven, gas hob and extractor, plumbing for washing machine, radiator, window and sliding door to rear aspect.