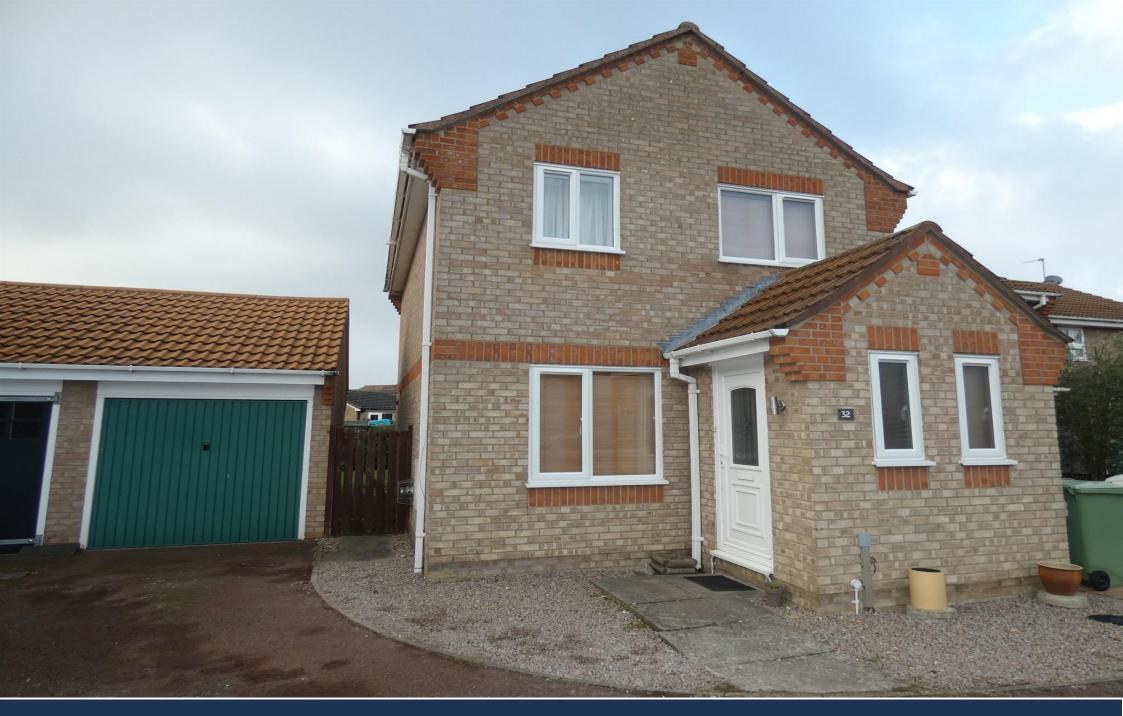

Primroses, Deeping St James, Peterborough £240,000 Freehold

Sharman Quinney

#### Outside

To the front of the property there is off road parking and a detached single garage with up and over door and pathway leading to the front door. To the rear the garden is laid to lawn with shrubbery and patio area and is enclosed with timber fencing with side gate access.