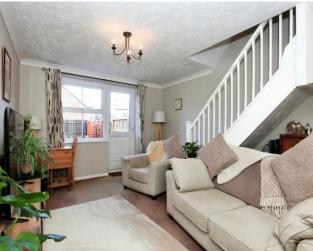

Lounge 4.74m x 3.64m (15'6" x 11'11"). Electric storage heater, window to rear aspect, French door leading to rear garden.

This floor plan is for illustrative purposes only. It is not drawn to scale. Any measurements, floor areas (including any total floor area), openings and orientation are approximate. No details are guaranteed, they cannot be relied upon for any purpose and they do not form part of any agreement. No liability is taken for any error, omission or misstatement. A party must rely upon its own inspection(s). Powered by www.focalagent.com