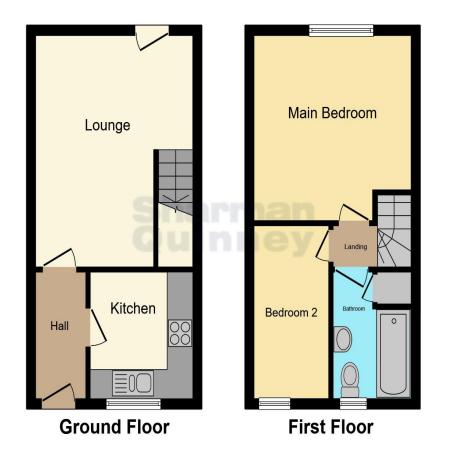

### Accommodation Includes

Front door:

Entrance Hall Door to:

### Kitchen

2.41m x 2.57m (7'11" x 8'5"). Comprising a range of base and eye level units with worktops over. 1  $\frac{1}{2}$  sink with drainer and mixer taps, electric oven, hob and extractor, plumbing for washing machine, space for fridge freezer, window to front.

Lounge 4.74m x 3.64m (15'6" x 11'11"). Electric storage heater, window to rear aspect, French door leading to rear garden.

This floor plan is for illustrative purposes only. It is not drawn to scale. Any measurements, floor areas (including any total floor area), openings and orientation are approximate. No details are guaranteed, they cannot be relied upon for any purpose and they do not form part of any agreement. No liability is taken for any error, omission or misstatement. A party must rely upon its own inspection(s). Powered by www.focalagent.com

### Stairs to First Floor and Landing

Bedroom One 3.84m x 3.65m max (12'7" x 11'11" max). Electric storage heater, window to rear, loft access.

# Bedroom Two $3.53m \times 1.75m (11'7" \times 5'9")$ . Window to front, electric storage heater.

### Bathroom

Comprising wash hand basin, wc, panel bath with rain head power shower, storage cupboard housing water heater.