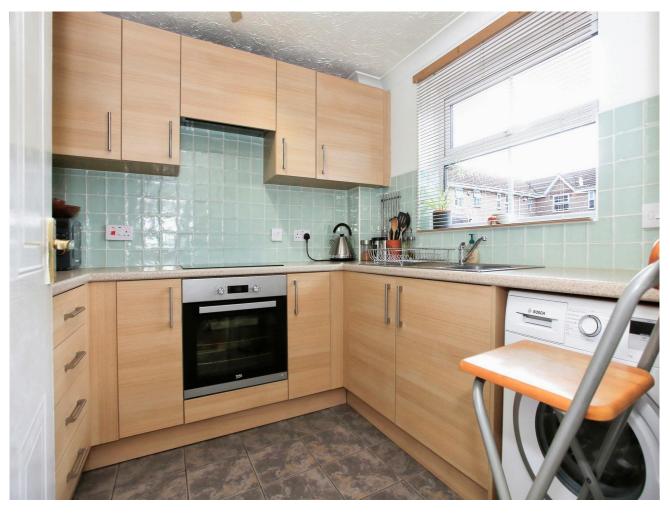

### Kitchen

2.41m x 2.57m (7'11" x 8'5"). Comprising a range of base and eye level units with worktops over. 1  $\frac{1}{2}$  sink with drainer and mixer taps, electric oven, hob and extractor, plumbing for washing machine, space for fridge freezer, window to front.