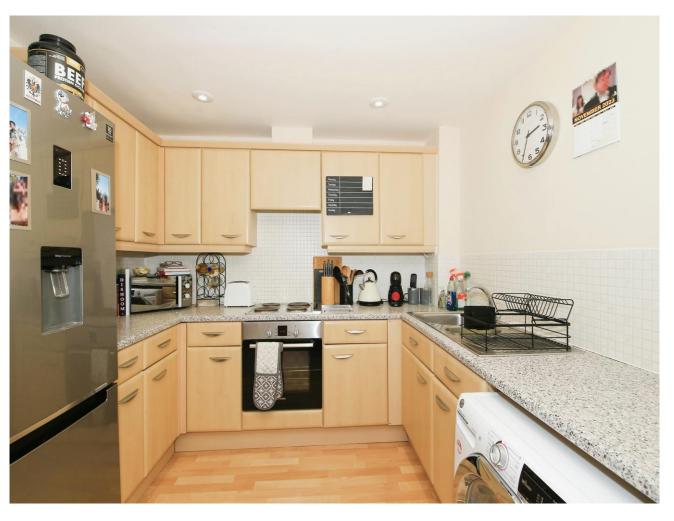

#### Kitchen Diner

5.26m x 5.76m (17'3" x 18'10"). Electric radiator, window to side, range of base and eye level units with worktops over, sink, plumbing for washing machine, electric hob, oven and extractor, space for fridge freezer.