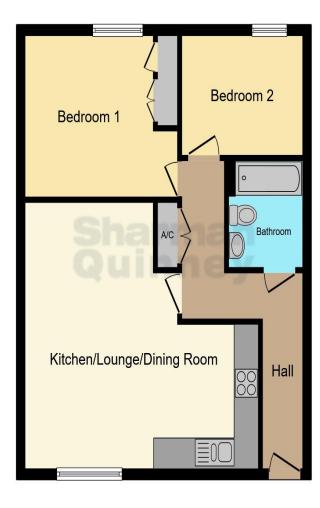

Accommodation Includes

Front door to:

**Entrance Hall** Electric radiator, storage cupboard.

This floor plan is for illustrative purposes only. It is not drawn to scale. Any measurements, floor areas (including any total floor area), openings and orientation are approximate. No details are guaranteed, they cannot be relied upon for any purpose and they do not form part of any agreement. No liability is taken for any error, omission or misstatement. A party must rely upon its own inspection(s). Powered by www.focalagent.com

#### Kitchen Diner

5.26m x 5.76m (17'3" x 18'10"). Electric radiator, window to side, range of base and eye level units with worktops over, sink, plumbing for washing machine, electric hob, oven and extractor, space for fridge freezer.

### Bedroom One

3.70m x 2.87m (12'2" x 9'5"). Window to rear, built in double wardrobe, electric radiator.

## Bedroom Two

2.42m x 3.03m (7'11" x 9'11"). Window to rear, electric radiator.

#### Outside

To the rear of the apartment there is an allocated parking space.

To view this property call Sharman Quinney on: **01778 343322** 