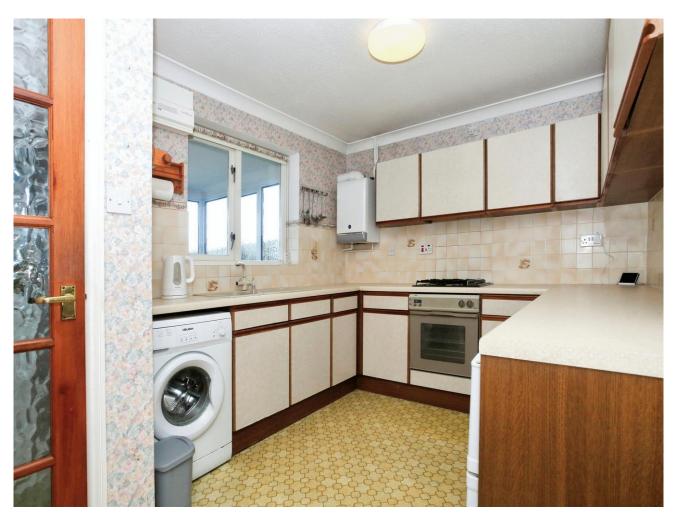

### Kitchen

3.65m x 2.76m (11'11" x 9'). Range of base and eye level units worktop over, electric oven, gas hob and extractor, sink, plumbing for washing machine, boiler, space for fridge, storage cupboard, window to rear.