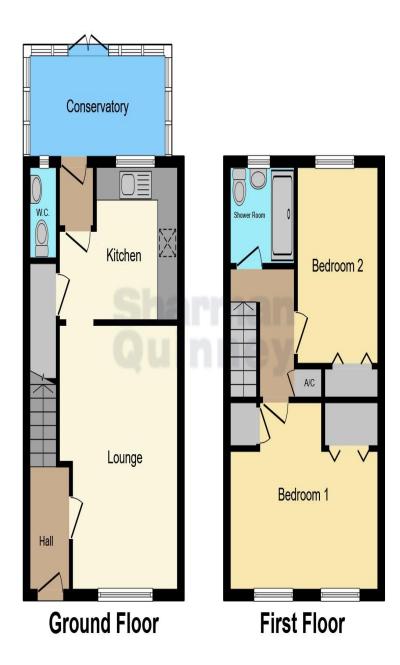

# **Key Features**

- Close to Town Centre
- Two Bedrooms
- Downstairs Cloakroom
- Enclosed Garden
- Garage

Accommodation Includes

Front door to:

Entrance Hall Stairs to first floor and landing.

## Lounge

 $4.86m \times 3.65m (15'11" \times 11'11")$ . Window to front, two radiators.

### Kitchen

3.65m x 2.76m (11'11" x 9'). Range of base and eye level units worktop over, electric oven, gas hob and extractor, sink, plumbing for washing machine, boiler, space for fridge, storage cupboard, window to rear.

This floor plan is for illustrative purposes only. It is not drawn to scale. Any measurements, floor areas (including any total floor area), openings and orientation are approximate. No details are guaranteed, they cannot be relied upon for any purpose and they do not form part of any agreement. No liability is taken for any error, omission or misstatement. A party must rely upon its own inspection(s). Powered by www.focalagent.com

Downstairs Cloakroom Comprising wc, wash hand basin, window to rear.

#### Sun Room

2.14m x 1.85m (7' x 6'1"). UPVC and brick built construction with French doors to rear, radiator, power and light.

Stairs to first floor and landing Loft access, airing cupboard.

#### **Bedroom One**

4.63m x 3.45m max (15'2" x 11'4"). Two windows to front, radiator x 2, overstairs storage cupboard, built in wardrobe.

#### Bedroom Two

3.50m x 2.61m (11'5" x 8'6"). Window to rear, radiator, built in wardrobe.

#### Outside

The rear garden is laid to lawn with paved patio area, wood fence brick and wall surround with rear gate access, pathway leading to a garage located in a separate block.

To the front there is an ornamental garden .