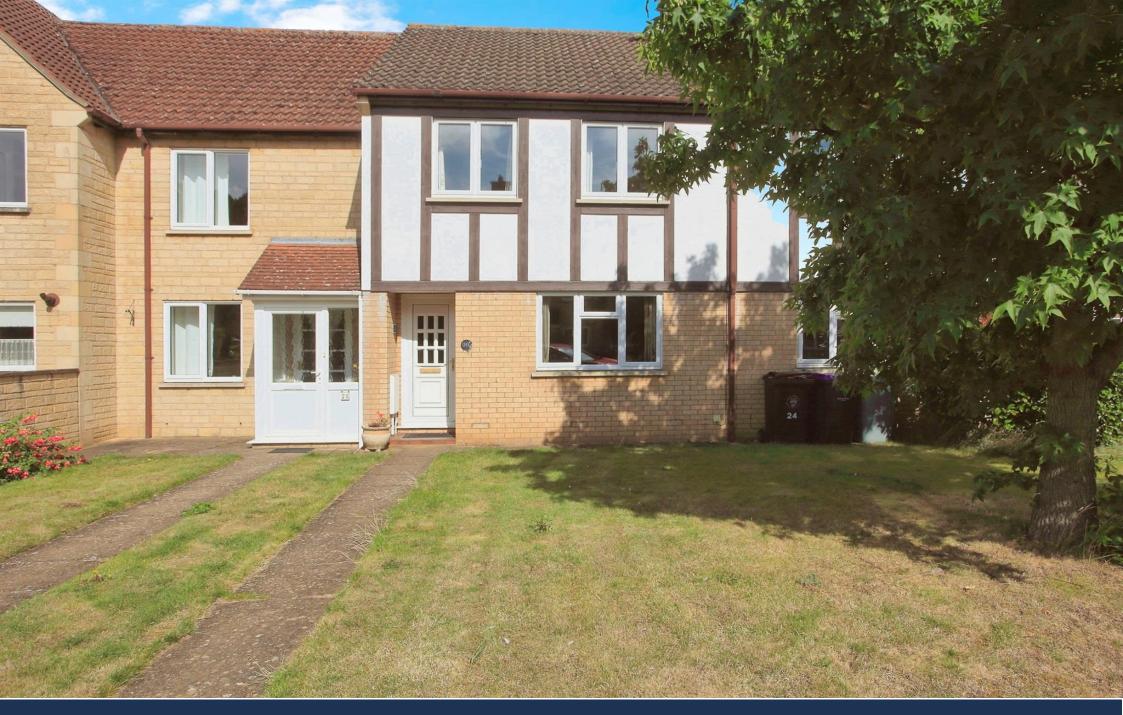

Dixons Road, Market Deeping Peterborough £230,000 Freehold

# **Key Features**

- Close to Town Centre
- Two Bedrooms
- Downstairs Cloakroom
- Enclosed Garden
- Garage

Accommodation Includes

Front door to:

Entrance Hall Stairs to first floor and landing.

#### Outside

The rear garden is laid to lawn with paved patio area, wood fence brick and wall surround with rear gate access, pathway leading to a garage located in a separate block.

To the front there is an ornamental garden .