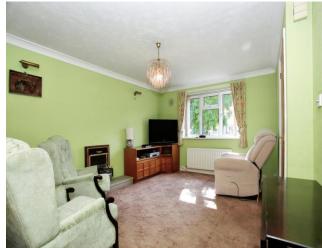

## Lounge

 $4.86m \times 3.65m (15'11" \times 11'11")$ . Window to front, two radiators.