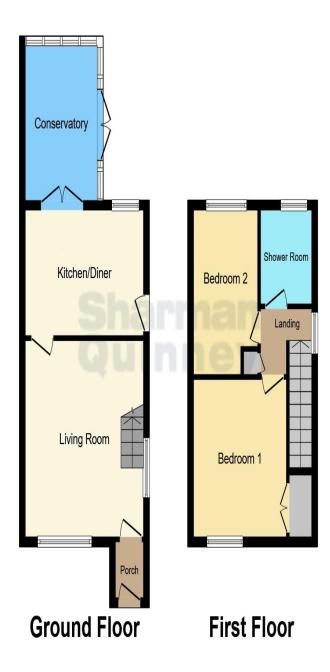

## **Key Features**

- No Chain
- Semi Detached
- Cul De Sac
- Conservatory
- Village Location

Accommodation Includes

Front door to:

**Entrance Porch** 

### Lounge Diner

 $4.26m \times 4.24m (13'11" \times 13'11")$ . Window to front, radiator, feature fire place with electric fire.

#### Kitchen

4.26m x 2.61m (13'11" x 8'6"). Range of base and eye level units work top over, gas cooker, plumbing for washing machine and dishwasher, sink, integral fridge freezer, radiator, boiler, French doors to:

## Conservatory $3.22m \times 2.60m (10'6" \times 8'6")$ . Doors to side.

Stairs to first floor and landing Window to side, airing cupboard, loft access.

#### Bedroom One

 $3.32m \times 2.60m (10'10 \times 8'6")$ . Window to front, radiator, built in double wardrobe.

#### Bedroom Two

3.59m max x 2.34m (11'9" max x 7'8"). Window to rear, radiator.

#### **Bathroom**

Shower cubicle, pedestal wash hand basin, wc, window to rear, radiator.