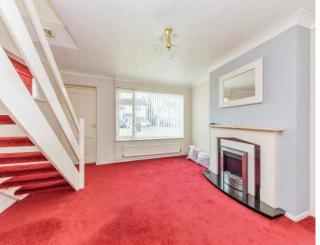

### Lounge Diner

 $4.26m \times 4.24m (13'11" \times 13'11")$ . Window to front, radiator, feature fire place with electric fire.