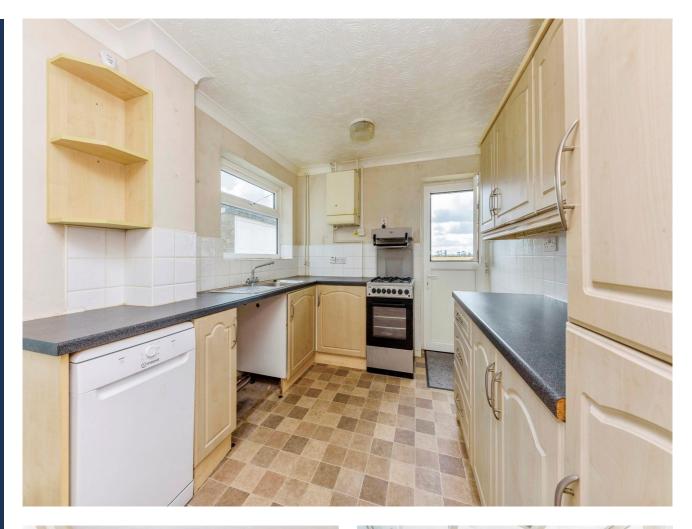

#### Kitchen

4.26m x 2.61m (13'11" x 8'6"). Range of base and eye level units work top over, gas cooker, plumbing for washing machine and dishwasher, sink, integral fridge freezer, radiator, boiler, French doors to: