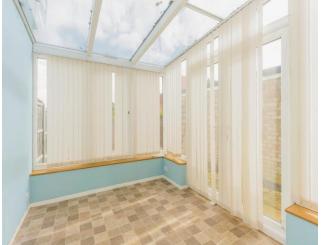

## Conservatory $3.22m \times 2.60m (10'6" \times 8'6")$ . Doors to side.

Stairs to first floor and landing Window to side, airing cupboard, loft access.