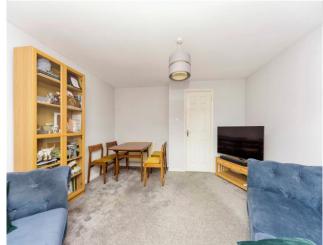

Lounge Diner 4.15m x 4.11m (13'7" x 13'6"). Radiator x 2 French doors to rear.

This floor plan is for illustrative purposes only. It is not drawn to scale. Any measurements, floor areas (including any total floor area), openings and orientation are approximate. No details are guaranteed, they cannot be relied upon for any purpose and they do not form part of any agreement. No liability is taken for any error, omission or misstatement. A party must rely upon its own inspection(s). Powered by www.focalagent.com