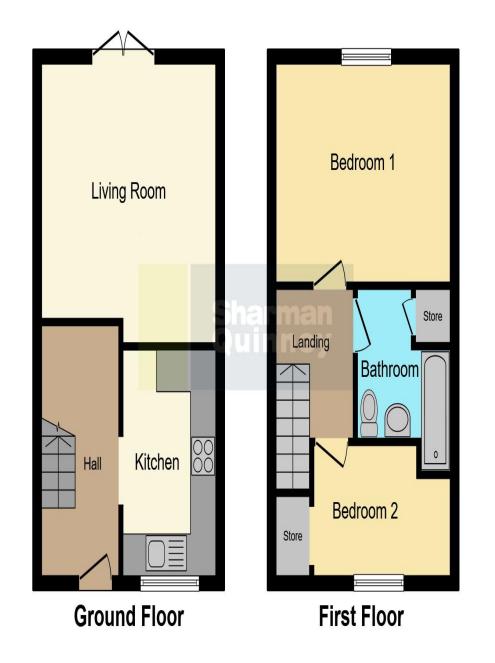

### Accommodation Includes

Door to:

Entrance Hall Stairs to first floor and landing.

#### Kitchen

3.11m x 2.21m (10'2" x 7'3"). Window to front, range of base and eye level units worktops over, sink, pluming for washing machine and dishwasher, electric cooker, boiler, space for fridge freezer, window to front.

Lounge Diner 4.15m x 4.11m (13'7" x 13'6"). Radiator x 2 French doors to rear.

This floor plan is for illustrative purposes only. It is not drawn to scale. Any measurements, floor areas (including any total floor area), openings and orientation are approximate. No details are guaranteed, they cannot be relied upon for any purpose and they do not form part of any agreement. No liability is taken for any error, omission or misstatement. A party must rely upon its own inspection(s). Powered by www.focalagent.com

Stairs to First Floor and Landing Loft access.

Bedroom 1 3.13m x 4.10m (10'3" x 13'5"). Radiator, window to rear.

Bedroom 2  $3.09m \times 1.9m (10'1'' \times 6'2'')$ . Window to front, radiator.

#### Bathroom

Comprising panel bath with mixer tap shower, pedestal wash hand basin, w/c, radiator, airing cupboard.