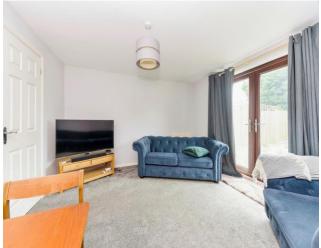

Lounge Diner 4.15m x 4.11m (13'7" x 13'6"). Radiator x 2 French doors to rear.

This floor plan is for illustrative purposes only. It is not drawn to scale. Any measurements, floor areas (including any total floor area), openings and orientation are approximate. No details are guaranteed, they cannot be relied upon for any purpose and they do not form part of any agreement. No liability is taken for any error, omission or misstatement. A party must rely upon its own inspection(s). Powered by www.focalagent.com