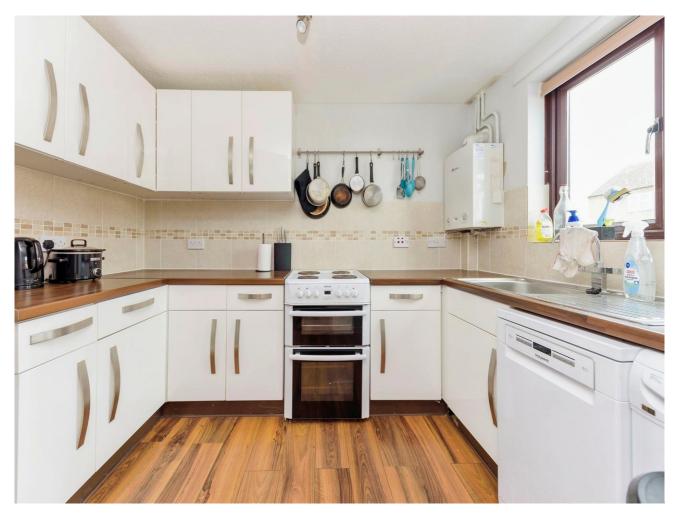

#### Kitchen

3.11m x 2.21m (10'2" x 7'3"). Window to front, range of base and eye level units worktops over, sink, pluming for washing machine and dishwasher, electric cooker, boiler, space for fridge freezer, window to front.