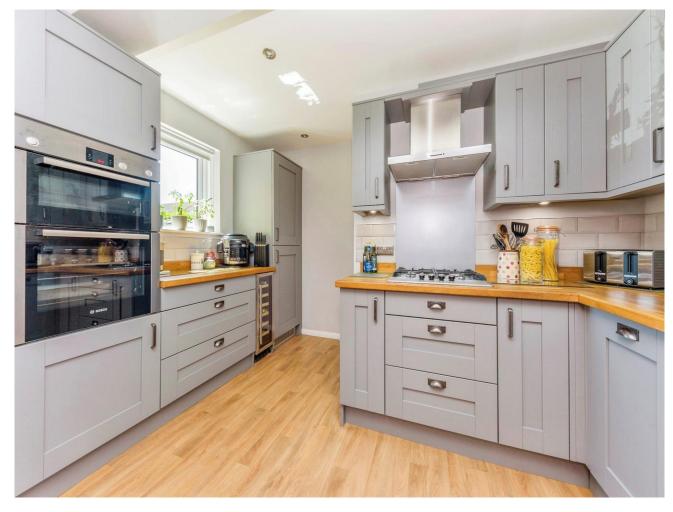

#### Kitchen Breakfast Room

4.75m x 3.50m (15'7" x 11'5"). Refitted and comprising a range of base and eye level units with worktops over, breakfast bar area, built in oven and grill, gas hob and extractor, plumbing for washing machine, integral dishwasher, integral fridge freezer, understairs storage cupboard, sink, window to front, window and door to rear.