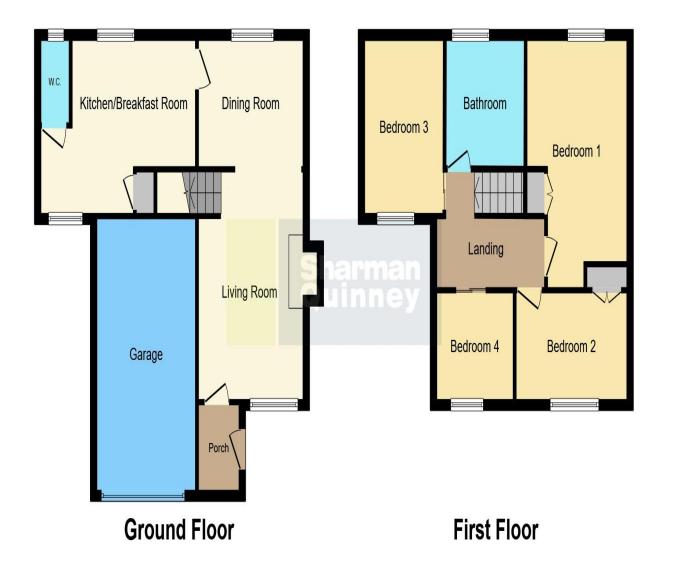

### Accommodation Includes

Door to:

Entrance Porch Radiator, window to front, door to:

Lounge/Diner 3.34m x 7.35m (10'11" x 24'1"). Windows to front and rear, two radiators feature fire place with solid fuel log burner.

#### Kitchen Breakfast Room

4.75m x 3.50m (15'7" x 11'5"). Refitted and comprising a range of base and eye level units with worktops over, breakfast bar area, built in oven and grill, gas hob and extractor, plumbing for washing machine, integral dishwasher, integral fridge freezer, understairs storage cupboard, sink, window to front, window and door to rear.

Downstairs Cloakroom Comprising wc, wash hand basin, radiator, window to rear.

Stairs to First Floor and Landing Loft access.

Bedroom One 4.40m x 3.33m (14'5" x 10'11"). Window to rear, radiator, fitted wardrobes.

Bedroom Two  $3.34m \ge 2.50m (10'11'' \ge 8'2'')$ . Window to front, built in wardrobe, radiator.

Bedroom Three  $3.51m \ge 1.93m (11'6" \ge 6'4")$ . Window to front, radiator.

Bedroom Four 2.57m x 2.49m (8'5" x 8'2"). Window to front, radiator.

#### Bathroom

Comprising panel bath, power shower, pedestal wash hand basin, wc, radiator towel rail, storage cupboard, window to rear.

This floor plan is for illustrative purposes only. It is not drawn to scale. Any measurements, floor areas (including any total floor area), openings and orientation are approximate. No details are guaranteed, they cannot be relied upon for any purpose and they do not form part of any agreement. No liability is taken for any error, omission or misstatement. A party must rely upon its own inspection(s). Powered by www.focalagent.com