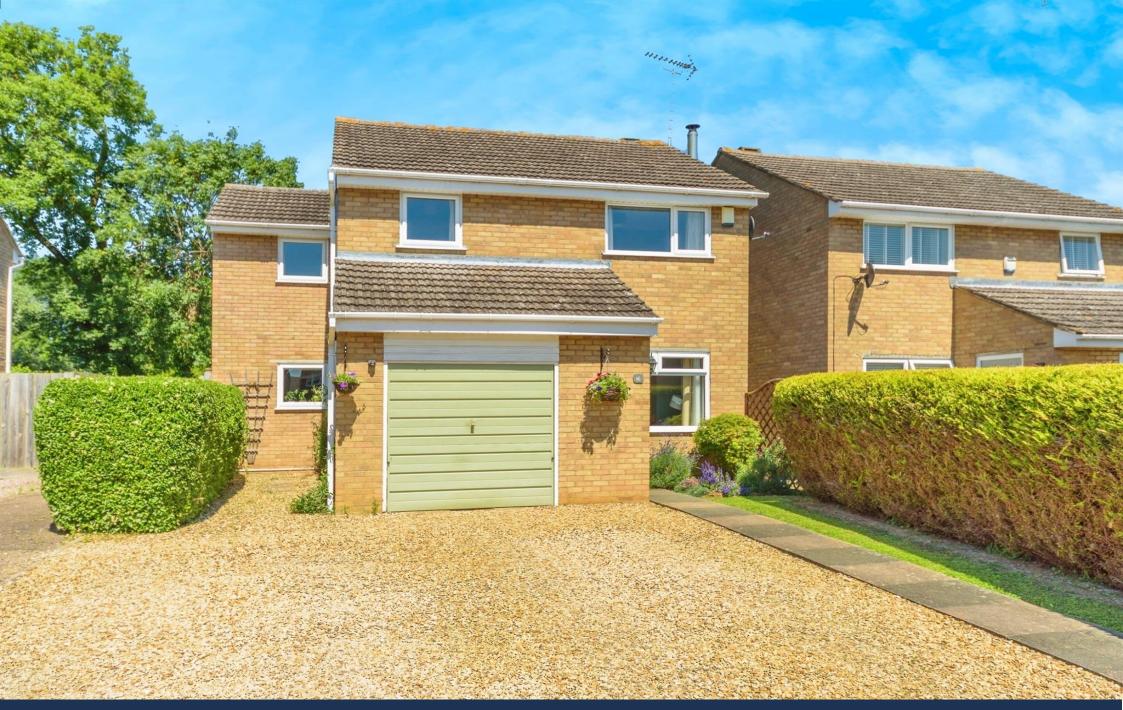

Crowfields, Deeping St. James Peterborough £350,000 Freehold

#### Outside

The private rear garden, with fields to the back is laid to lawn with mature shrubs, patio area and pergoda, wood fence surround.

To the front there is a gravel driveway providing ample parking leading to a single garage with up and over door, power and light, boiler is also located in the garage.