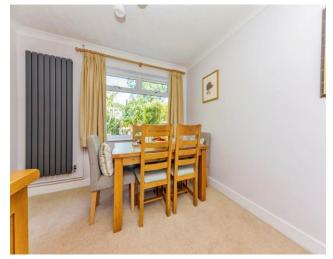

### Accommodation Includes

Door to:

Entrance Porch Radiator, window to front, door to:

Lounge/Diner 3.34m x 7.35m (10'11" x 24'1"). Windows to front and rear, two radiators feature fire place with solid fuel log burner.