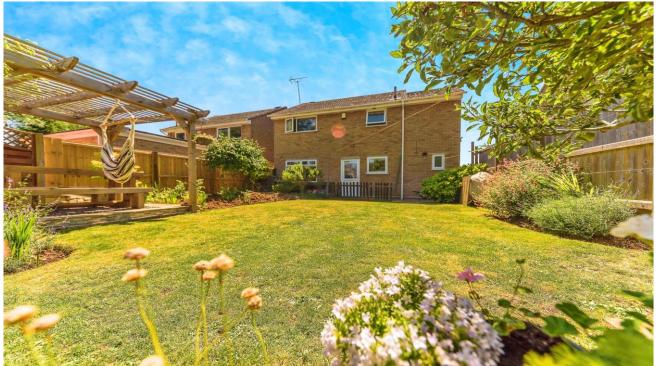

#### Outside

The private rear garden, with fields to the back is laid to lawn with mature shrubs, patio area and pergoda, wood fence surround.

To the front there is a gravel driveway providing ample parking leading to a single garage with up and over door, power and light, boiler is also located in the garage.