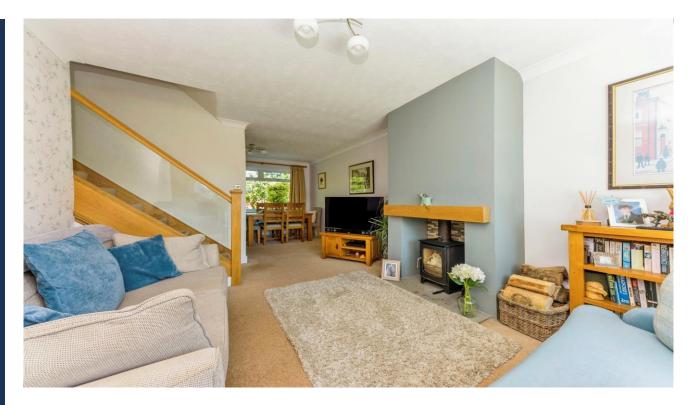

### Accommodation Includes

Door to:

Entrance Porch Radiator, window to front, door to:

Lounge/Diner 3.34m x 7.35m (10'11" x 24'1"). Windows to front and rear, two radiators feature fire place with solid fuel log burner.