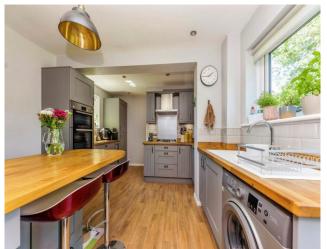

#### Kitchen Breakfast Room

4.75m x 3.50m (15'7" x 11'5"). Refitted and comprising a range of base and eye level units with worktops over, breakfast bar area, built in oven and grill, gas hob and extractor, plumbing for washing machine, integral dishwasher, integral fridge freezer, understairs storage cupboard, sink, window to front, window and door to rear.