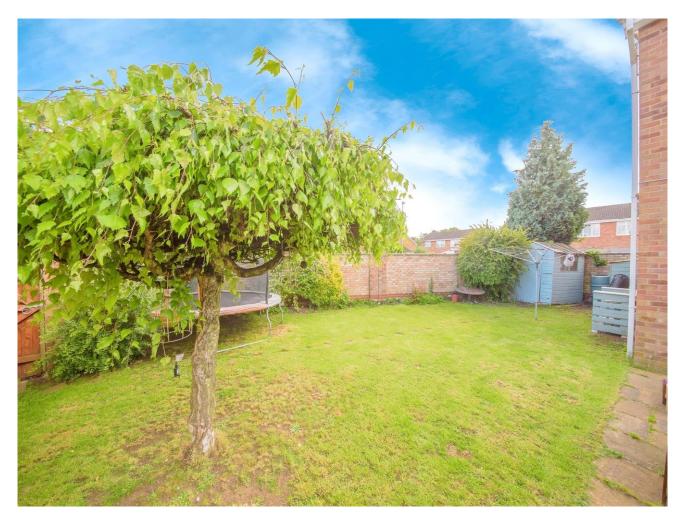

#### Outside

To the rear of the property the garden is lawned with patio area. The property is located on a corner plot and has a brick wall and wood fence surround with side and rear gate access. There is a drive way to the rear leading to the garage with personal door. To the front the garden is lawned with a mature hedge border.