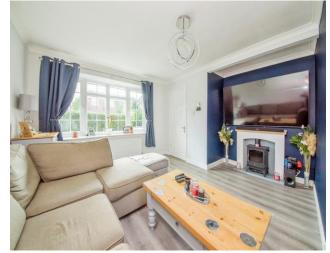

### Lounge/Diner

4.37m max  $\times$  7.10m (14'4"  $\times$  23'3"). Feature fire place, radiator  $\times$  2, bay window to front, French doors to rear.