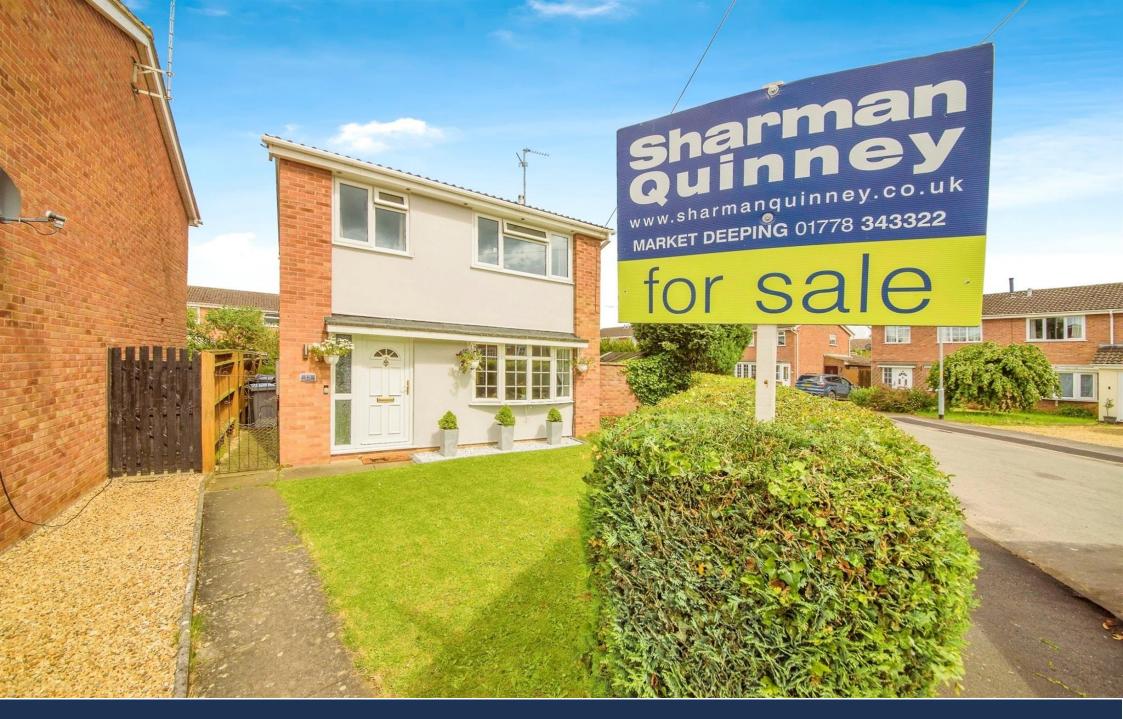

Beech Close, Market Deeping Peterborough £275,000 Freehold

Sharman Quinney

#### Outside

To the rear of the property the garden is lawned with patio area. The property is located on a corner plot and has a brick wall and wood fence surround with side and rear gate access. There is a drive way to the rear leading to the garage with personal door. To the front the garden is lawned with a mature hedge border.