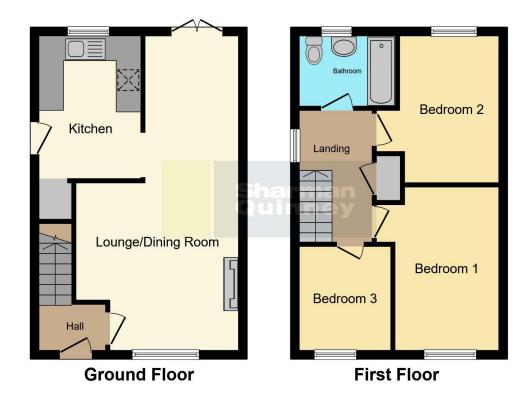

## **Key Features**

- Detached House
- Corner Plot
- Cul De Sac
- Three Bedrooms
- Lounge/Diner

Accommodation includes

Front door to

Entrance hall Radiator, stairs to first floor and landing.

### Lounge/Diner

4.37m max  $\times$  7.10m (14'4"  $\times$  23'3"). Feature fire place, radiator  $\times$  2, bay window to front, French doors to rear.

#### Kitchen

2.80m x 3.41m (9'2" x 11'2). Range of base and eye level units with worktops over, electric oven, gas hob and extractor, sink, plumbing for washing machine, boiler, understairs storage cupboard, space for fridge freezer, door to side.

Stairs to first floor and landing
Loft access, window to side, storage cupboard.

#### Bedroom One

3.53m max x 3.92m max (11'7" max x 12'10" max). Window to front, radiator.

Bedroom Two 3.53m x 3,43m (11'7" x 11'3"). Window to rear, radiator.

#### Bedroom Three

2.56m x 2.28m (8'4" x 7'5"). Window to front, radiator.

#### Bathroom

Refitted and comprising of w/c, wash hand basin, panel bath and shower, window to rear, radiator towel rail.

#### Outside

To the rear of the property the garden is lawned with patio area. The property is located on a corner plot and has a brick wall and wood fence surround with side and rear gate access. There is a drive way to the rear leading to the garage with personal door. To the front the garden is lawned with a mature hedge border.