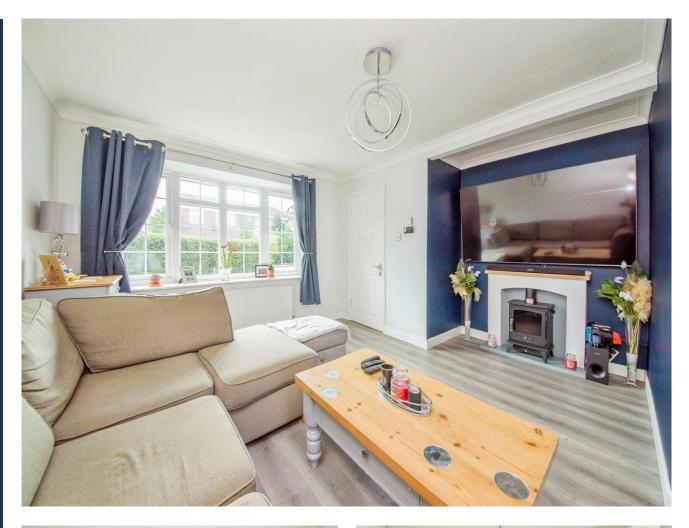

# **Key Features**

- **Detached House**
- Corner Plot
- Cul De Sac
- Three Bedrooms
- Lounge/Diner

Front door to

Entrance hall Radiator, stairs to first floor and landing.

Lounge/Diner 4.37m max x 7.10m (14'4" x 23'3"). Feature fire place, radiator x 2, bay window to front, French doors to rear.