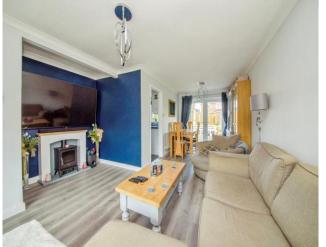

# **Key Features**

- **Detached House**
- Corner Plot
- Cul De Sac
- Three Bedrooms
- Lounge/Diner

Front door to

Entrance hall Radiator, stairs to first floor and landing.

Lounge/Diner 4.37m max x 7.10m (14'4" x 23'3"). Feature fire place, radiator x 2, bay window to front, French doors to rear.