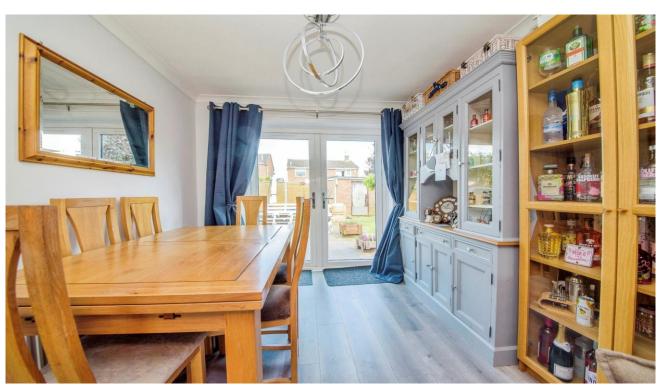

# **Key Features**

- **Detached House**
- Corner Plot
- Cul De Sac
- Three Bedrooms
- Lounge/Diner

Front door to

Entrance hall Radiator, stairs to first floor and landing.

Lounge/Diner 4.37m max x 7.10m (14'4" x 23'3"). Feature fire place, radiator x 2, bay window to front, French doors to rear.

#### Kitchen

2.80m x 3.41m (9'2" x 11'2). Range of base and eye level units with worktops over, electric oven, gas hob and extractor, sink, plumbing for washing machine, boiler, understairs storage cupboard, space for fridge freezer, door to side.