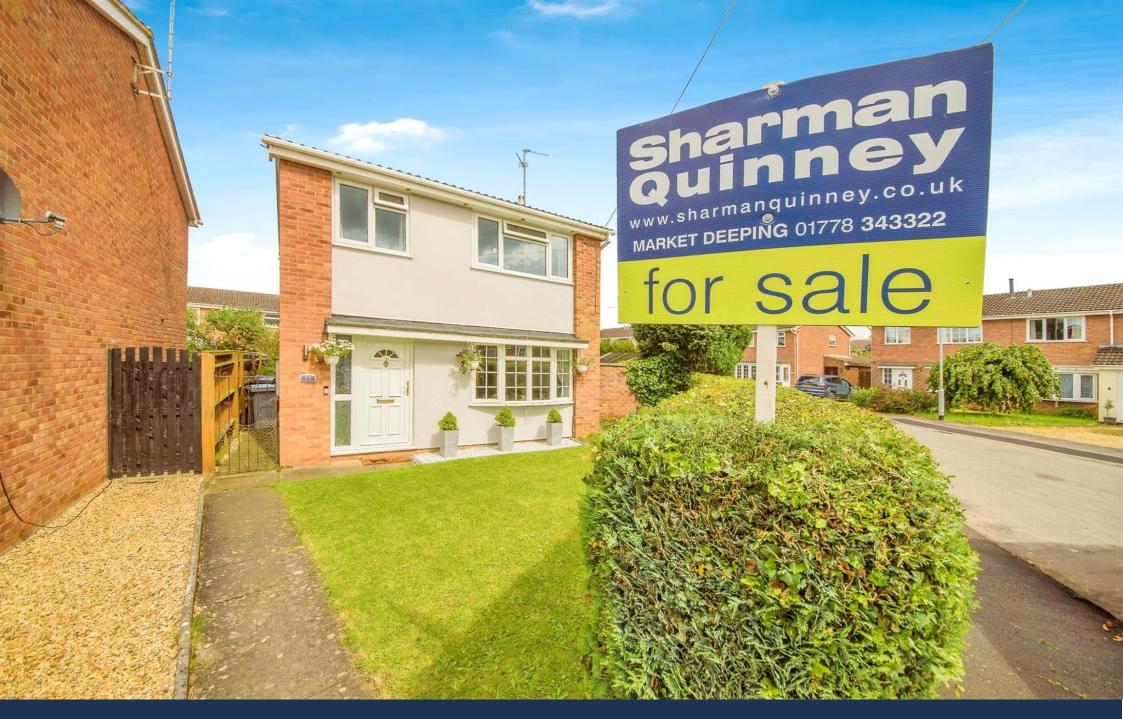

Beech Close, Market Deeping

Offers Over £275.000 Freehold

Sharman Quinney

## Outside

To the rear of the property the garden is lawned with patio area. The property is located on a corner plot and has a brick wall and wood fence surround with side and rear gate access. There is a drive way to the rear leading to the garage with

personal door. To the front the garden is lawned with a mature hedge border.

To view this property call Sharman Quinney on: **01778 343322** 