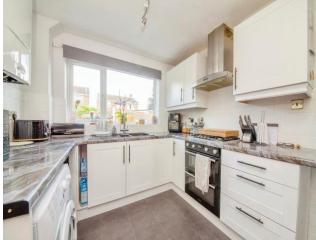

#### Kitchen

2.80m x 3.41m (9'2" x 11'2). Range of base and eye level units with worktops over, electric oven, gas hob and extractor, sink, plumbing for washing machine, boiler, understairs storage cupboard, space for fridge freezer, door to side.