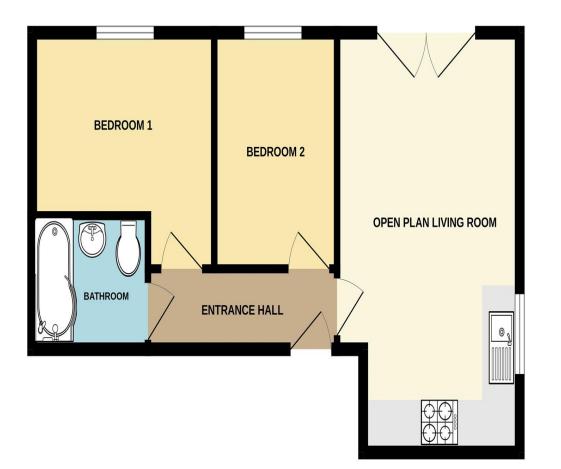

## Accommodation Includes

Communal entrance hall with intercom entry system, stairs to first floor, door to:

Entrance Hall Doors to:

Whilst every attempt has been made to ensure the accuracy of the floorplan contained here, measurements of doors, windows, rooms and any other items are approximate and no responsibility is taken for any error, mission or mis-attement. This plan is for illustrative purposes only and should be used as such by any prospective purchaser. The services, systems and appliances shown have not been tested and no guarantee as to their operability or efficiency can be given. Made with Metropy 62024 Open Plan Kitchen Living Space 5.45m x 3.35m max (17'10" x 11' max). With a double doors and Juliet balcony to the rear, kitchen area fitted with a range of modern base and eye level units, electric oven with gas hob and extractor hood over, space for fridge freezer, plumbing for washing machine.

#### Bedroom One

3.35m x 2.43m plus recess (11' x 7'11" plus recess). Window to rear.

### Bedroom Two

3.11m x 2.26m (10'2" x 7'5"). Window to rear.

#### Bathroom

 $2.14m \ge 1.77m (7' \ge 5'9'')$ . Fitted with a modern three piece suite comprising panelled bath with shower over and glass screen, wash hand basin, WC.

#### Outside

The property is situated a short walk from the town centre and associated amenities. There is allocated parking opposite the flat.

To view this property call Sharman Quinney on: **01778 343322** 