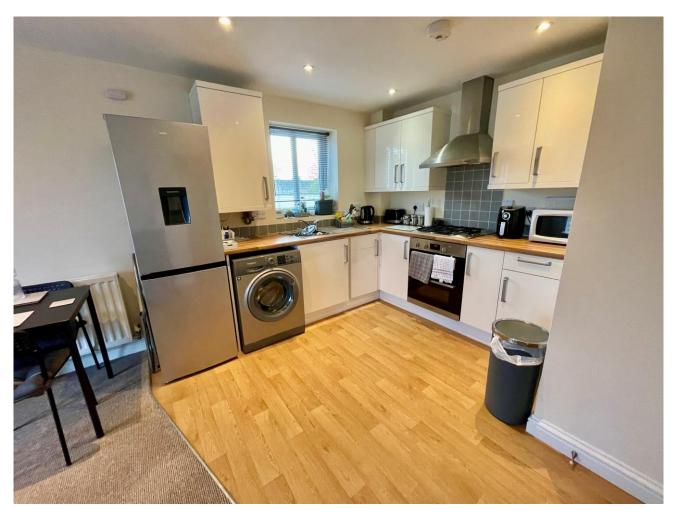

## Accommodation Includes

Communal entrance hall with intercom entry system, stairs to first floor, door to:

Entrance Hall Doors to:

Whilst every attempt has been made to ensure the accuracy of the floorplan contained here, measurements of doors, windows, rooms and any other items are approximate and no responsibility is taken for any error, mission or mis-attement. This plan is for illustrative purposes only and should be used as such by any prospective purchaser. The services, systems and appliances shown have not been tested and no guarantee as to their operability or efficiency can be given. Made with Metropy 62024 Open Plan Kitchen Living Space 5.45m x 3.35m max (17'10" x 11' max). With a double doors and Juliet balcony to the rear, kitchen area fitted with a range of modern base and eye level units, electric oven with gas hob and extractor hood over, space for fridge freezer, plumbing for washing machine.