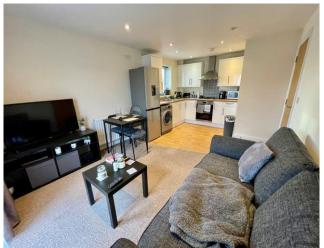

## NO FORWARD CHAIN

- Well Presented Modern Property
- Two Bedrooms
- Open Plan Kitchen Living Space
- Allocated Parking

## Accommodation Includes

Communal entrance hall with intercom entry system, stairs to first floor, door to:

Entrance Hall Doors to:

Whilst every attempt has been made to ensure the accuracy of the floorplan contained here, measurements of doors, windows, rooms and any other items are approximate and no responsibility is taken for any error, mission or mis-attement. This plan is for illustrative purposes only and should be used as such by any prospective purchaser. The services, systems and appliances shown have not been tested and no guarantee as to their operability or efficiency can be given. Made with Metropy 62024 Open Plan Kitchen Living Space 5.45m x 3.35m max (17'10" x 11' max). With a double doors and Juliet balcony to the rear, kitchen area fitted with a range of modern base and eye level units, electric oven with gas hob and extractor hood over, space for fridge freezer, plumbing for washing machine.