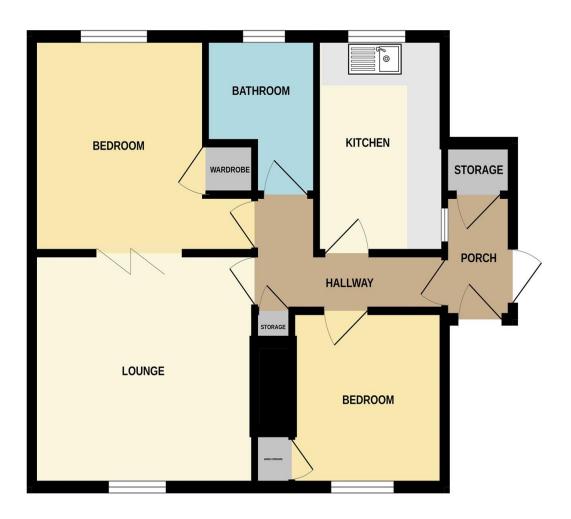

# Accommodation Includes

#### Porch

With door to the garden, storage cupboard, door to:

# Hallway Storage cupboard, doors to:

# Kitchen

 $3.12m \times 2.25m (10'3" \times 7'4")$ . Windows to side and rear, fitted base and eye level units, space for fridge freezer, plumbing for washing machine.

# Lounge

 $3.92m \times 3.34m (12'10" \times 10'11")$ . Window to front, fireplace.

#### **GROUND FLOOR**

# Bedroom One

3.06m x 3.1m plus recess (10' x 10'2" plus recess). Window to rear, built in wardrobe.

#### **Bedroom Two**

 $2.89m \times 2.26m (9'5" \times 7'5")$ . Window to front, airing cupboard housing wall mounted combiboiler.

# Bathroom

Fitted with a three piece suite comprising panelled bath with shower over, vanity wash hand basin, WC, window to rear.

#### Outside

To the front of the property there is a lawn enclosed by a mature hedgerow with a driveway providing off road parking. The rear garden is largely laid to lawn with a variety of mature trees and shrubs and further garden space to the side of the house with gated access to the side.