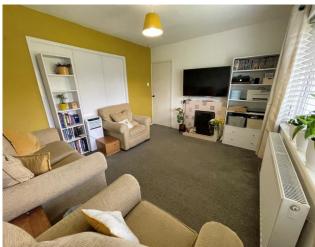

Lounge  $3.92m \times 3.34m (12'10'' \times 10'11'')$ . Window to front, fireplace.