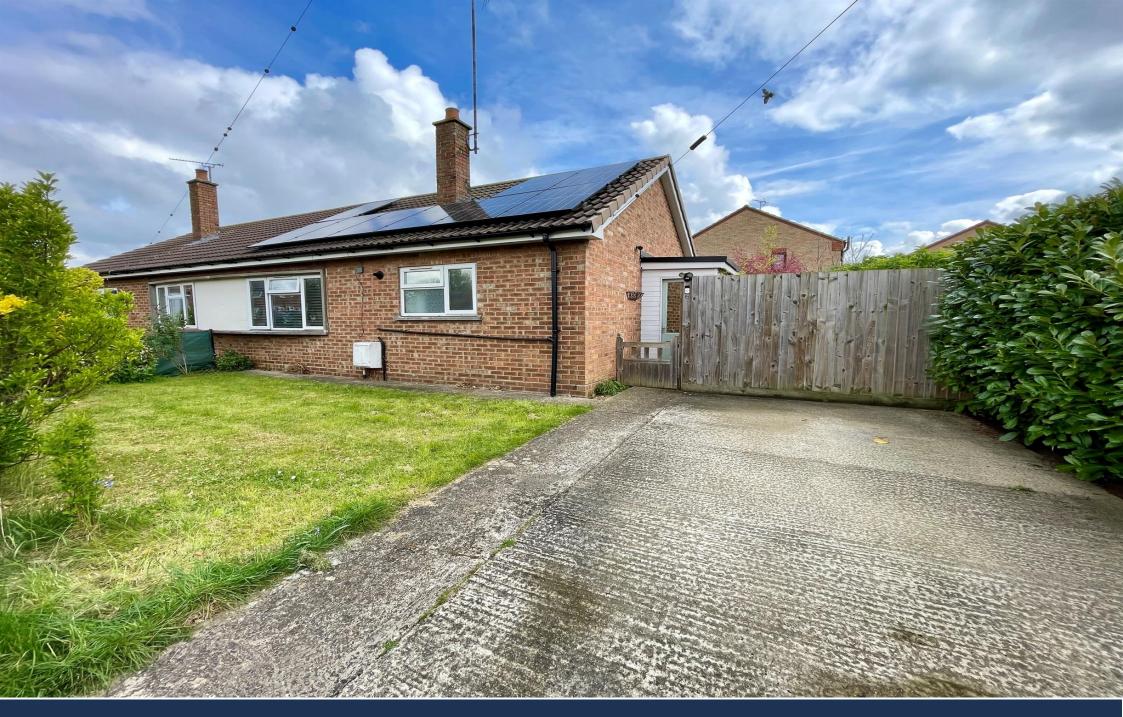

St. Johns Close, Baston PETERBOROUGH offers over £200,000 Freehold

# **Key Features**

📇 2 🛁 1 🔛 B 🎰 A

- Semi Detached Bungalow
- Kitchen and Spacious Lounge
- Two Bedrooms
- Good Sized Garden
- Driveway Parking

## Outside

To the front of the property there is a lawn enclosed by a mature hedgerow with a driveway providing off road parking. The rear garden is largely laid to lawn with a variety of mature trees and shrubs and further garden space to the side of the house with gated access to the side.