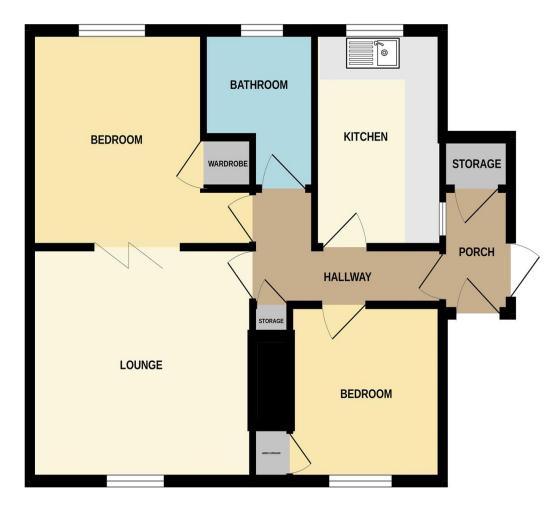

# Accommodation Includes

Porch With door to the garden, storage cupboard, door to:

Hallway Storage cupboard, doors to:

Kitchen  $3.12m \times 2.25m (10'3" \times 7'4")$ . Windows to side and rear, fitted base and eye level units, space for fridge freezer, plumbing for washing machine.

Lounge  $3.92m \times 3.34m (12'10'' \times 10'11'')$ . Window to front, fireplace.

# **GROUND FLOOR**

While every attempt has been made to ensure the accuracy of the floorplan contained here, measurements of doors, windows, rooms and any other item are approximate and no responsibility is taken for any error, prospective purchaser. The services, systems and applicances shown have not been tested and no guarantee as to their operating or efficiency can be prevent.

#### **Bedroom One**

3.06m x 3.1m plus recess (10' x 10'2" plus recess). Window to rear, built in wardrobe.

#### **Bedroom Two**

 $2.89m \times 2.26m (9'5'' \times 7'5'')$ . Window to front, airing cupboard housing wall mounted combiboiler.

## Bathroom

Fitted with a three piece suite comprising panelled bath with shower over, vanity wash hand basin, WC, window to rear.