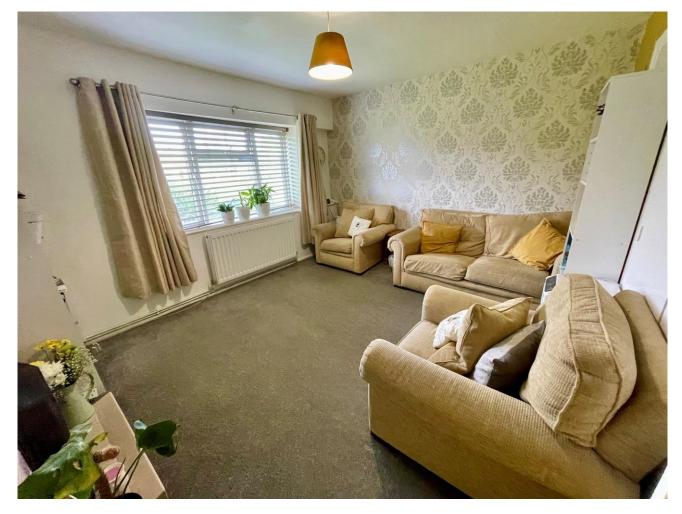

Lounge  $3.92m \times 3.34m (12'10'' \times 10'11'')$ . Window to front, fireplace.