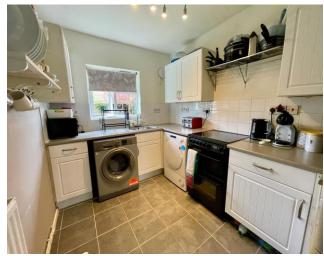

# Accommodation Includes

Porch With door to the garden, storage cupboard, door to:

Hallway Storage cupboard, doors to:

Kitchen  $3.12m \times 2.25m (10'3" \times 7'4")$ . Windows to side and rear, fitted base and eye level units, space for fridge freezer, plumbing for washing machine.