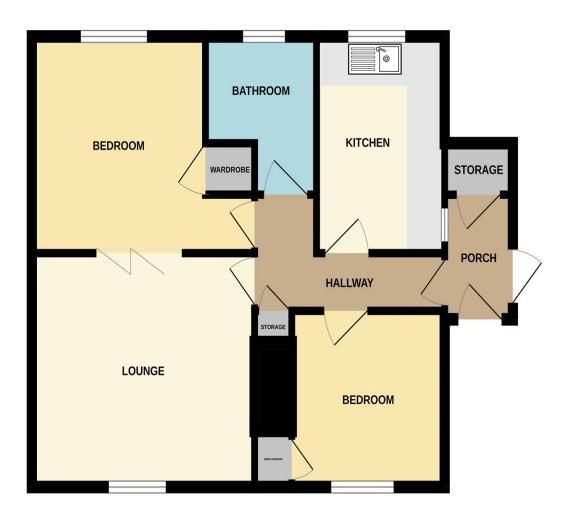

# Accommodation Includes

#### Porch

With door to the garden, storage cupboard, door to:

# Hallway Storage cupboard, doors to:

# Kitchen

 $3.12m \times 2.25m (10'3" \times 7'4")$ . Windows to side and rear, fitted base and eye level units, space for fridge freezer, plumbing for washing machine.

# Lounge

 $3.92m \times 3.34m (12'10" \times 10'11")$ . Window to front, fireplace.

#### **GROUND FLOOR**

# Bedroom One

3.06m x 3.1m plus recess (10' x 10'2" plus recess). Window to rear, built in wardrobe.

#### **Bedroom Two**

 $2.89m \times 2.26m (9'5" \times 7'5")$ . Window to front, airing cupboard housing wall mounted combiboiler.

# Bathroom

Fitted with a three piece suite comprising panelled bath with shower over, vanity wash hand basin, WC, window to rear.