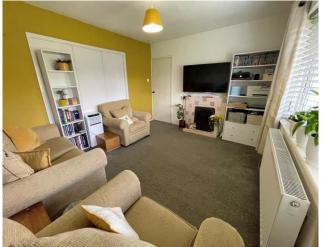

# Lounge

 $3.92m \times 3.34m (12'10" \times 10'11")$ . Window to front, fireplace.