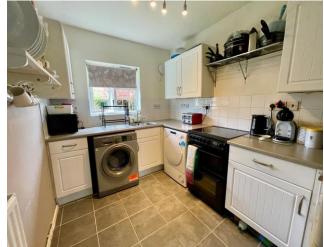

# Kitchen

 $3.12m \times 2.25m (10'3" \times 7'4")$ . Windows to side and rear, fitted base and eye level units, space for fridge freezer, plumbing for washing machine.