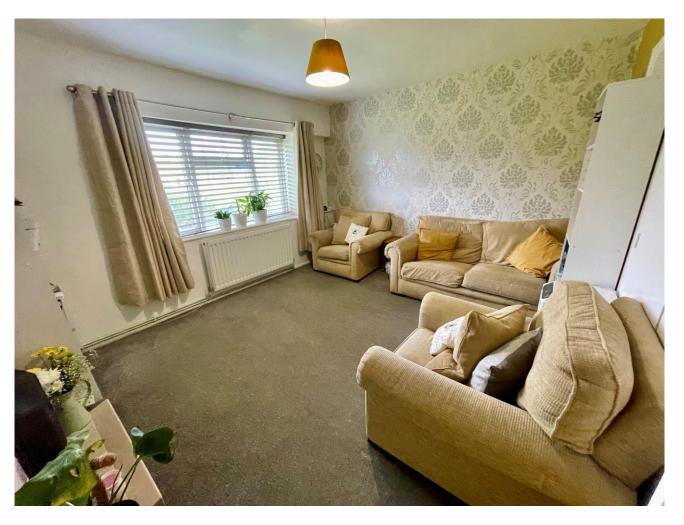

# Lounge

 $3.92m \times 3.34m (12'10" \times 10'11")$ . Window to front, fireplace.