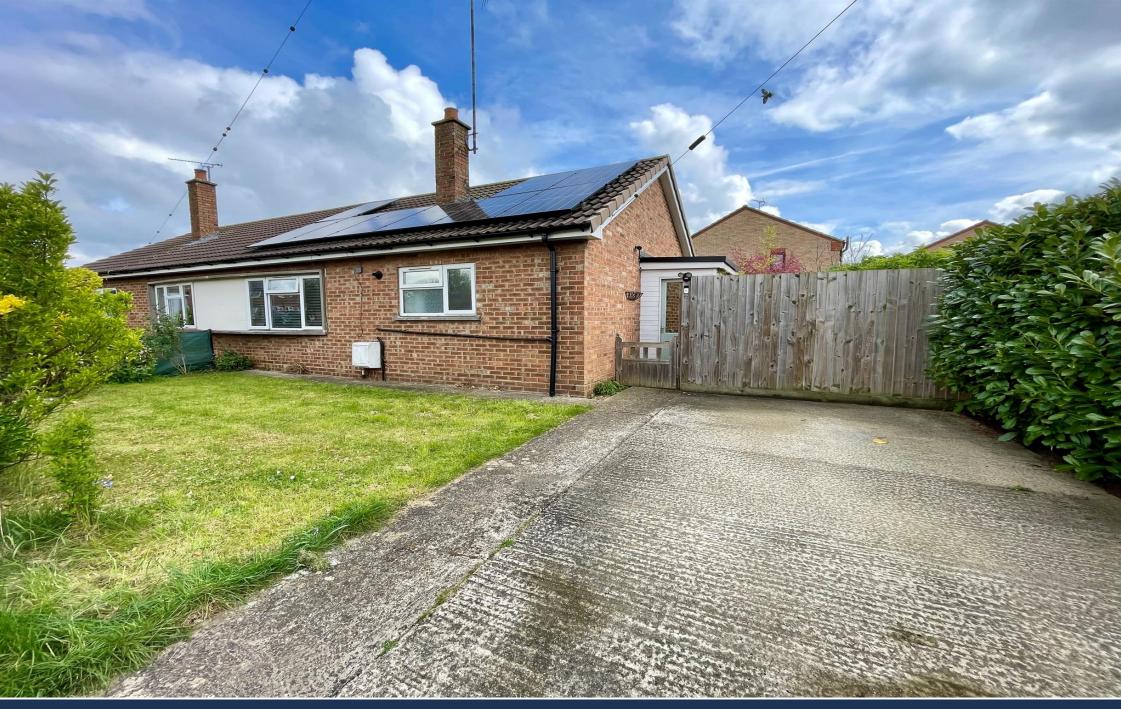

St. Johns Close, Baston PETERBOROUGH £220,000 Freehold

#### Outside

To the front of the property there is a lawn enclosed by a mature hedgerow with a driveway providing off road parking. The rear garden is largely laid to lawn with a variety of mature trees and shrubs and further garden space to the side of the house with gated access to the side.