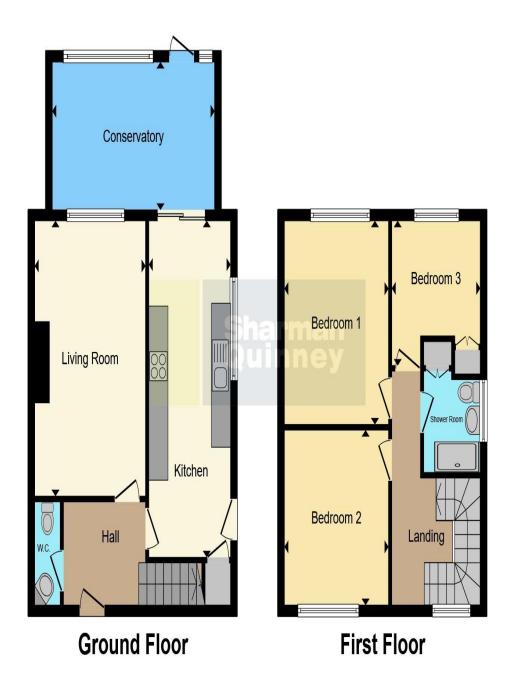

### **Accommodation Includes**

**Entrance Hall** Stairs to first floor and landing, radiator.

**Downstairs Cloakroom** 

Fitted with a two piece suite comprising W/C and wash hand basin, radiator, window to front.

# Lounge

3.47m x 5.15m (11'4" x 16'10"). Window to rear, radiator, gas coal effect fire with feature fire place surround.

# Kitchen diner

6.16m x 2.57m (20'2" x 8'5"). Range of base and eye level units with worktops over, sink, integral dishwasher, electric oven, electric hob and extractor, space for fridge freezer, under stairs storage cupboard, pantry, radiator, window and door to side, patio doors to conservatory.

This floorplan is for illustrative purposes only and is not drawn to scale. Measurements, floor-areas, openings and orientations are approximate. They should not be relied upon for any purpose and do not form any part of an agreement. No liability is taken for any error or mis-statement. All parties must rely on their own inspections.

# Conservatory

5.44m x 2.58m (17'10" x 8'5"). Storage cupboards, plumbing for washing machine, radiator, French door leading to rear garden.

First Floor Landing Window to front.

#### Bedroom 1

3.39m x 3.28m (11'1" x 10'9"). Window to front, radiator.

#### Bedroom 2

3.26m x 3.67m (10'8" x 12'). Window to rear, radiator.

#### Bedroom 3

2.82m x 2.76m (9'3" x 9'). Window to rear, radiator.

#### **Bathroom**

Walk in shower cubicle, vanity wash hand basin, w/c, cupboard housing combination boiler, loft access.