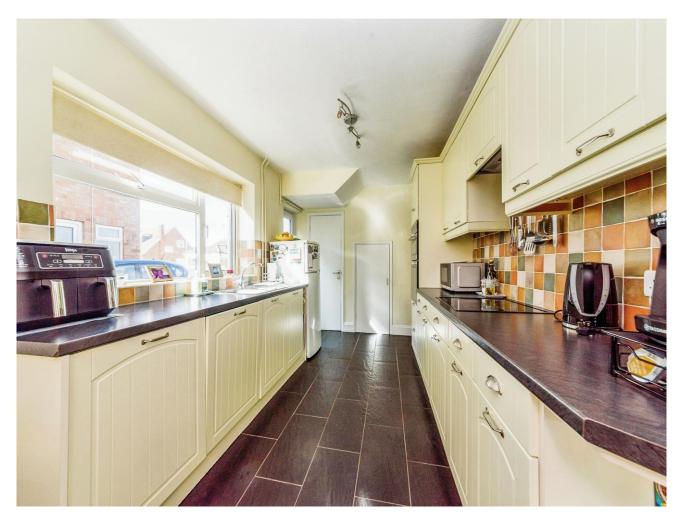

# Kitchen diner

6.16m x 2.57m (20'2" x 8'5"). Range of base and eye level units with worktops over, sink, integral dishwasher, electric oven, electric hob and extractor, space for fridge freezer, under stairs storage cupboard, pantry, radiator, window and door to side, patio doors to conservatory.