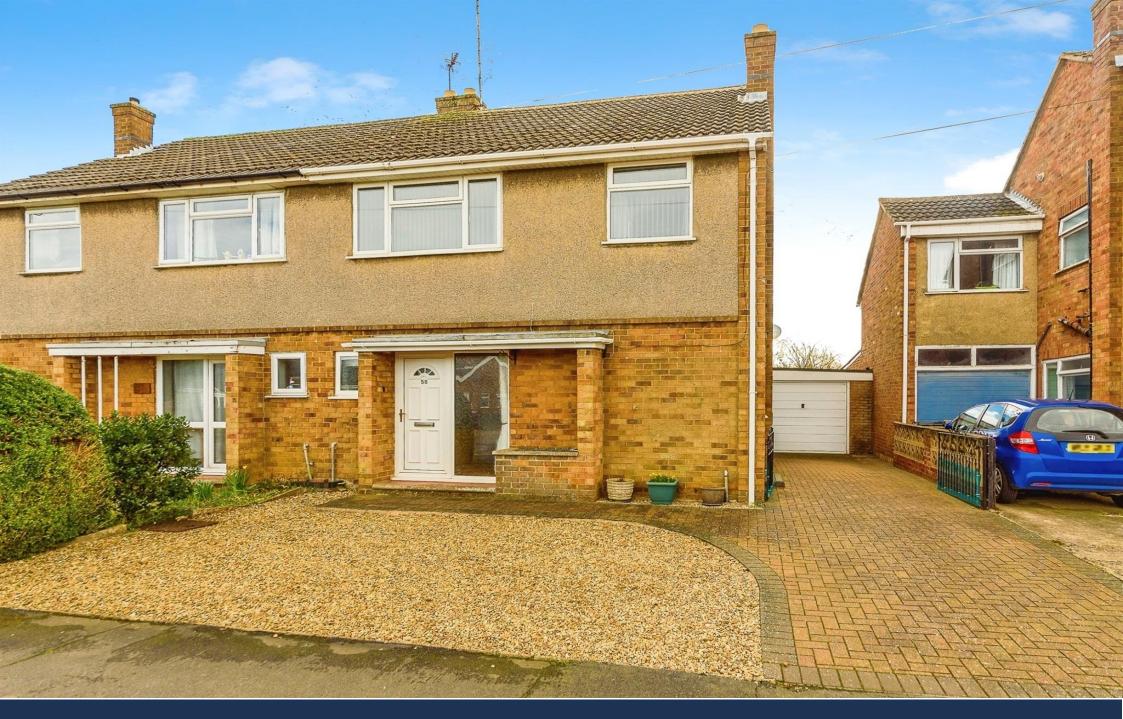

The Grove, Market Deeping Peterborough £270,000 Freehold

Sharman Quinney

# Rear garden

The rear garden is laid to lawn and enclosed with wood panel fencing, personal door leading to a single garage

To the front the area is gravelled with a brick paved driveway leading to a single garage.