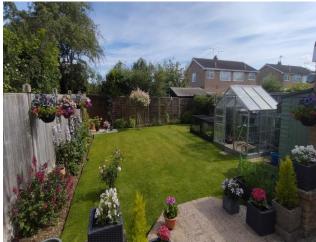

#### Outside

# Rear garden

The rear garden is laid to lawn and enclosed with wood panel fencing, personal door leading to a single garage

To the front the area is gravelled with a brick paved driveway leading to a single garage.