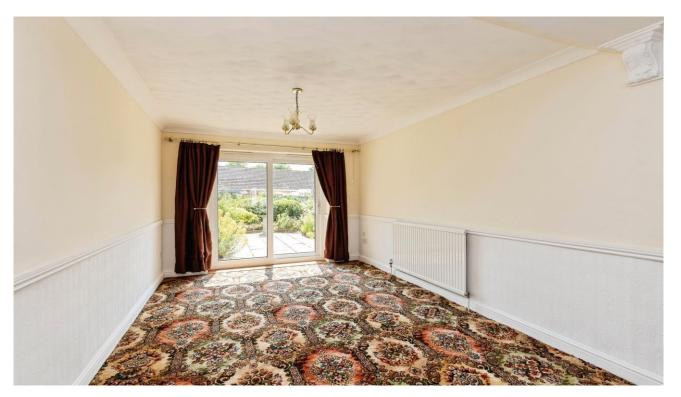

Dining Room - 2.9m x 5.2m (9'5" x 17'0") Carpet flooring, sliding patio doors into garden

Lounge - 7.7m x 3.6m (25'2" x 11'8") Carpet flooring, feature fireplace, large bay window

Kitchen - 3.4m x 3.9m (11'1" x 12'7") Hard flooring, a range of wood units with laminate worktops, stainless steel sink, space for gas range, breakfast bar and wall mounted boiler