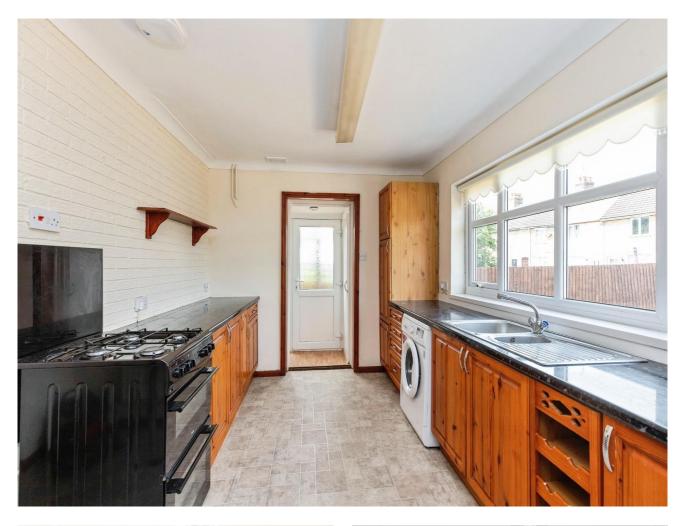

Dining Room - 2.9m x 5.2m (9'5" x 17'0") Carpet flooring, sliding patio doors into garden

Lounge - 7.7m x 3.6m (25'2" x 11'8") Carpet flooring, feature fireplace, large bay window

Kitchen - 3.4m x 3.9m (11'1" x 12'7") Hard flooring, a range of wood units with laminate worktops, stainless steel sink, space for gas range, breakfast bar and wall mounted boiler