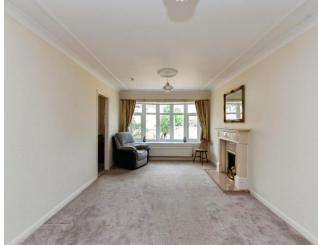

Dining Room - 2.9m x 5.2m (9'5" x 17'0") Carpet flooring, sliding patio doors into garden

Lounge - 7.7m x 3.6m (25'2" x 11'8") Carpet flooring, feature fireplace, large bay window

Kitchen - 3.4m x 3.9m (11'1" x 12'7") Hard flooring, a range of wood units with laminate worktops, stainless steel sink, space for gas range, breakfast bar and wall mounted boiler