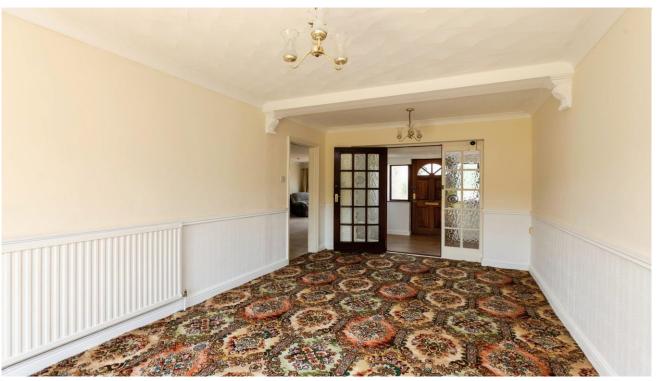

Dining Room - 2.9m x 5.2m (9'5" x 17'0") Carpet flooring, sliding patio doors into garden

Lounge - 7.7m x 3.6m (25'2" x 11'8") Carpet flooring, feature fireplace, large bay window

Kitchen - 3.4m x 3.9m (11'1" x 12'7") Hard flooring, a range of wood units with laminate worktops, stainless steel sink, space for gas range, breakfast bar and wall mounted boiler