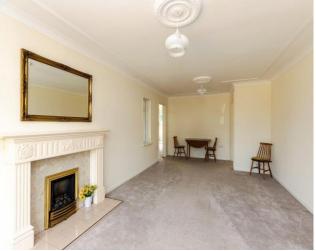

Dining Room - 2.9m x 5.2m (9'5" x 17'0") Carpet flooring, sliding patio doors into garden

Lounge - 7.7m x 3.6m (25'2" x 11'8") Carpet flooring, feature fireplace, large bay window

Kitchen - 3.4m x 3.9m (11'1" x 12'7") Hard flooring, a range of wood units with laminate worktops, stainless steel sink, space for gas range, breakfast bar and wall mounted boiler