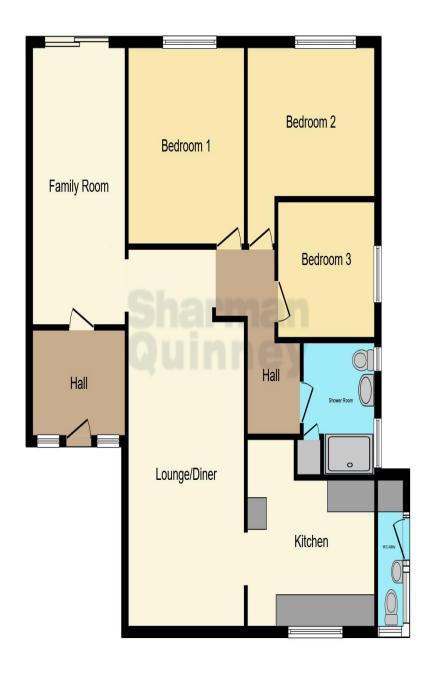

Bedroom Two - 3.9m x 2.7m (12'7" x 8'8") Carpet flooring, window to rear

Bedroom Three - 2.5m x 2.9m (8'2" x 9'5") Carpet flooring, window to rear

Shower Room - 2.3m x 2.5m (7'5" x 8'2")

This floor plan is for illustrative purposes only. It is not drawn to scale. Any measurements, floor areas (including any total floor area), openings and orientation are approximate. No details are guaranteed, they cannot be relied upon for any purpose and they do not form part of any agreement. No liability is taken for any error, omission or misstatement. A party must rely upon its own inspection(s). Powered by www.focalagent.com