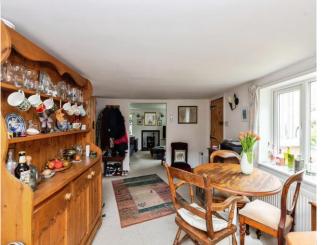

Dining Room - 3.7m x 2.8m Carpet flooring, window into garden, open to lounge and kitchen, access to cupboard under stairs and side porch into garden.

Kitchen - 5.2m x 2.1m

A traditional freestanding cottage style kitchen with butler style sink, plumbing for washing machine, tumble dryer and fridge freezer. Multiple windows and high ceilings make this space lovely and bright, there is also a breakfast bar open to the dining room. Stairs leading to first floor.