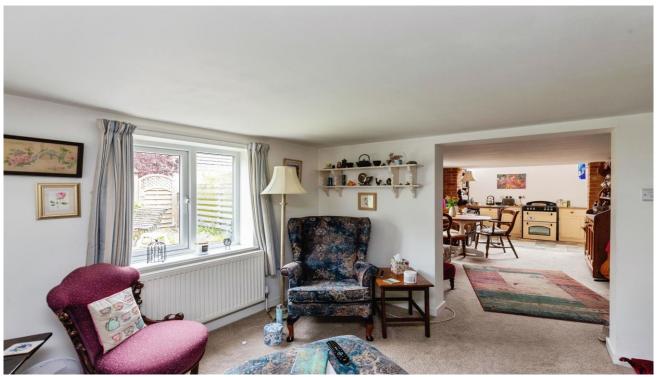

WC - 1.7m x 0.7m

Lounge - 3.1m x 3.6m

Carpet flooring, dual aspect windows with views of the lovely garden, feature fireplace with electric fire. Please note that the chimney is currently blocked off but could be re-opened as the chimney stack is still in place.