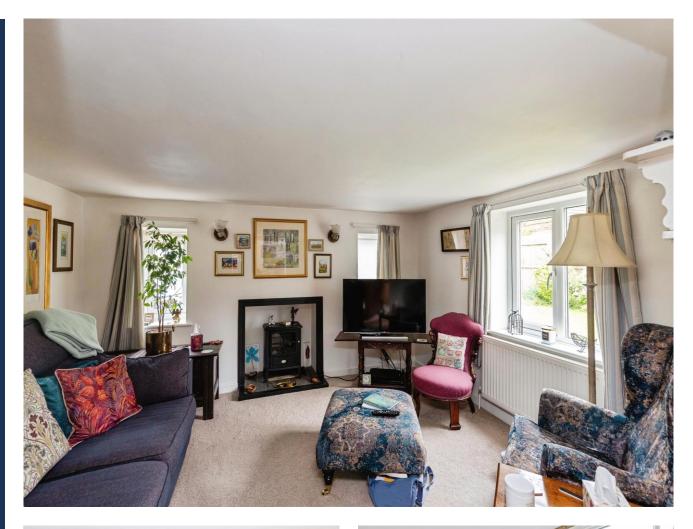

WC - 1.7m x 0.7m

Lounge - 3.1m x 3.6m

Carpet flooring, dual aspect windows with views of the lovely garden, feature fireplace with electric fire. Please note that the chimney is currently blocked off but could be re-opened as the chimney stack is still in place.