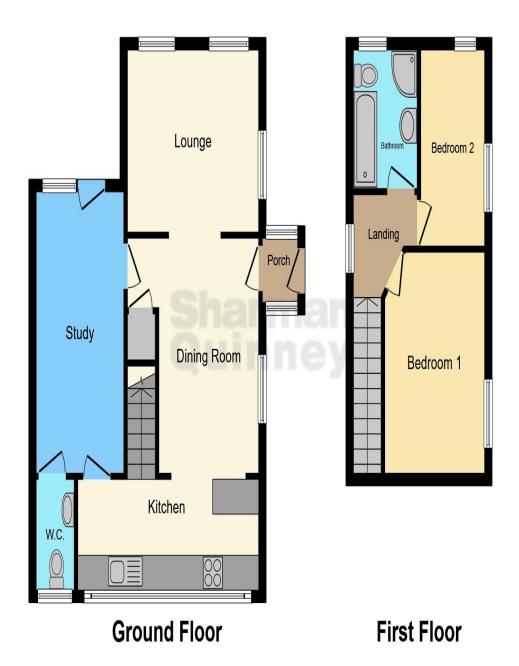

## Agents note -

This property has low ceilings in the main living areas.

This floor plan is for illustrative purposes only. It is not drawn to scale. Any measurements, floor areas (including any total floor area), openings and orientation are approximate. No details are guaranteed, they cannot be relied upon for any purpose and they do not form part of any agreement. No liability is taken for any error, omission or misstatement. A party must rely upon its own inspection(s). Powered by www.focalagent.com