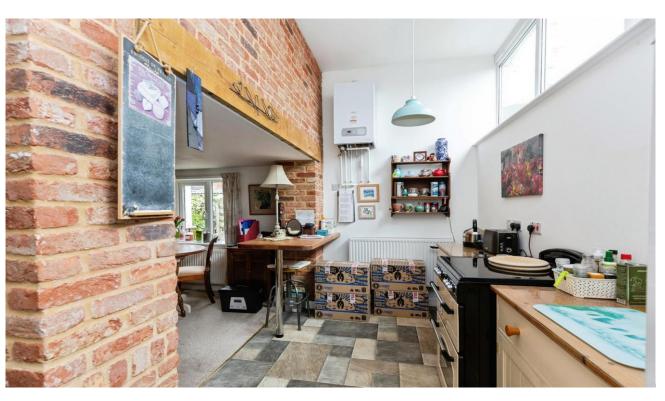

Dining Room - 3.7m x 2.8m Carpet flooring, window into garden, open to lounge and kitchen, access to cupboard under stairs and side porch into garden.

Kitchen - 5.2m x 2.1m

A traditional freestanding cottage style kitchen with butler style sink, plumbing for washing machine, tumble dryer and fridge freezer. Multiple windows and high ceilings make this space lovely and bright, there is also a breakfast bar open to the dining room. Stairs leading to first floor.