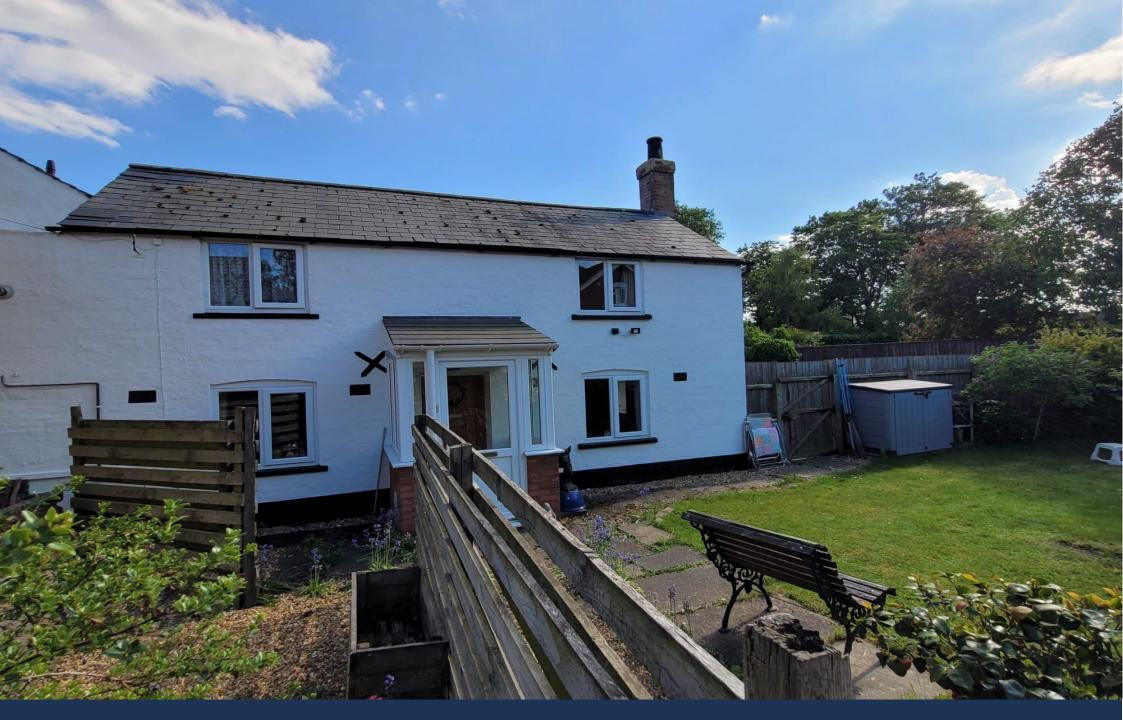

Dartford Road, March £220.000 Freehold

Sharman Quinney

## Outside -

The property is accessed via a shared lane. There is parking for two vehicles to the side of the property. The garden is private and is accessed via the side gate, the garden is mostly laid to lawn with a small, paved area, perfect for outdoor seating. There are also privacy screens perfectly positioned for the neighbouring properties.