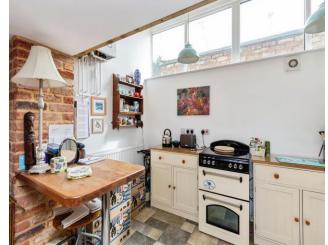

Dining Room - 3.7m x 2.8m Carpet flooring, window into garden, open to lounge and kitchen, access to cupboard under stairs and side porch into garden.

Kitchen - 5.2m x 2.1m

A traditional freestanding cottage style kitchen with butler style sink, plumbing for washing machine, tumble dryer and fridge freezer. Multiple windows and high ceilings make this space lovely and bright, there is also a breakfast bar open to the dining room. Stairs leading to first floor.