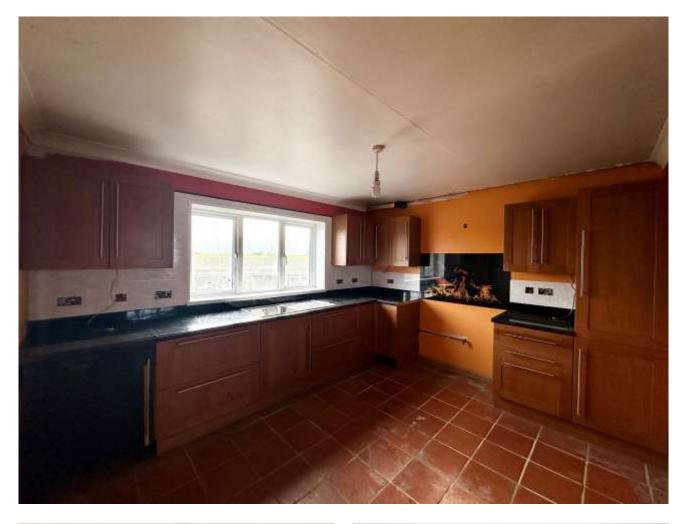

## Key Features

📇 4 🛁 2 🔛 F 🎰 C

- Renovation Project
- Large Plot
- Potential for an annex
- Rural Location
- Two Reception Room

Porch - 2.69m x 1.23m (8'8" x 4'0") Entrance Hall - 3.98m x 3.03 (13'0" x 9'9") Snug/Lounge - 6.44m x 5.63m (21'1" x 18'4") Kitchen/Diner - 7.43m x 3.47m (24'3" x 11'3") Pantry - 1.95m x 1.68m (6'3" x 5'5") Bathroom - 3.24m x 2.71m (10'6" x 8'8") Bedroom 3 - 3.23m x 3.12m (10'5" x 10'2") Bedroom 4 - 3.19m x 2.45m (10'4" x 8'0") Lounge - 5.83m x 4.48m (19'1" x 14'6")