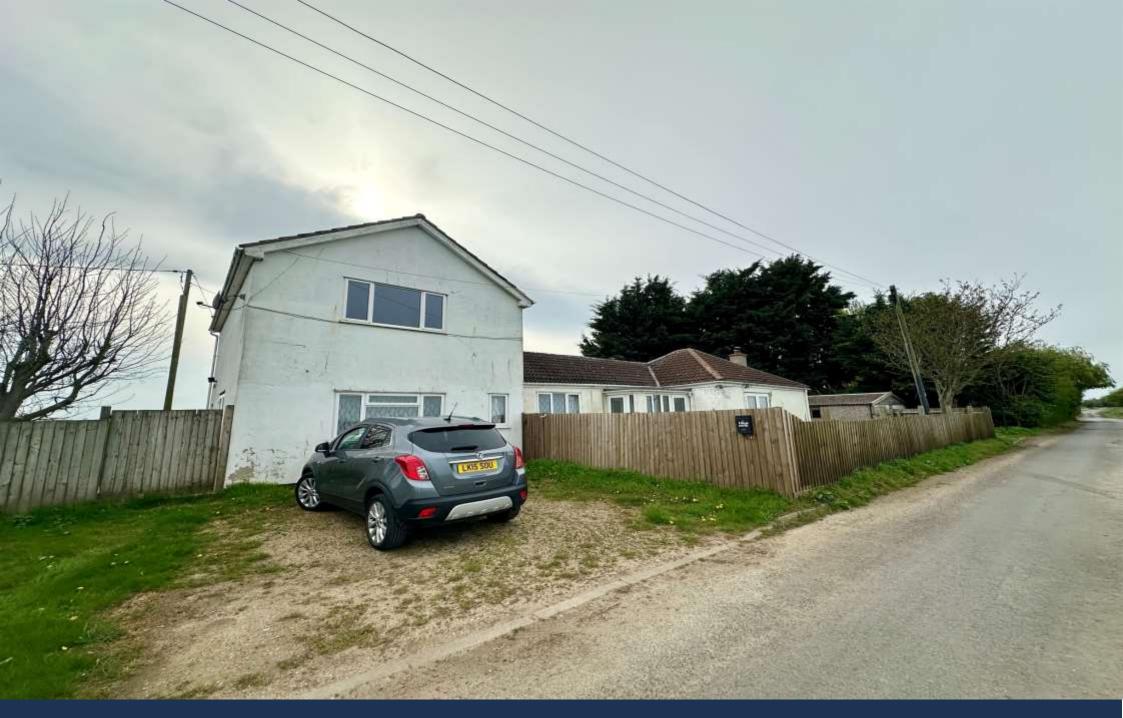

Ashlaw House Euximoor Drove, Christchurch Wisbech £250,000 Freehold

## Key Features

📇 4 🛁 2 🔛 F 🎰 C

- Renovation Project
- Large Plot
- Potential for an annex
- Rural Location
- Two Reception Room

Porch - 2.69m x 1.23m (8'8" x 4'0") Entrance Hall - 3.98m x 3.03 (13'0" x 9'9") Snug/Lounge - 6.44m x 5.63m (21'1" x 18'4") Kitchen/Diner - 7.43m x 3.47m (24'3" x 11'3") Pantry - 1.95m x 1.68m (6'3" x 5'5") Bathroom - 3.24m x 2.71m (10'6" x 8'8") Bedroom 3 - 3.23m x 3.12m (10'5" x 10'2") Bedroom 4 - 3.19m x 2.45m (10'4" x 8'0") Lounge - 5.83m x 4.48m (19'1" x 14'6")