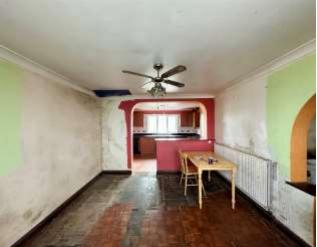

## Key Features

📇 4 🛁 2 🔛 F 🎰 C

- Renovation Project
- Large Plot
- Potential for an annex
- Rural Location
- Two Reception Room

Porch - 2.69m x 1.23m (8'8" x 4'0") Entrance Hall - 3.98m x 3.03 (13'0" x 9'9") Snug/Lounge - 6.44m x 5.63m (21'1" x 18'4") Kitchen/Diner - 7.43m x 3.47m (24'3" x 11'3") Pantry - 1.95m x 1.68m (6'3" x 5'5") Bathroom - 3.24m x 2.71m (10'6" x 8'8") Bedroom 3 - 3.23m x 3.12m (10'5" x 10'2") Bedroom 4 - 3.19m x 2.45m (10'4" x 8'0") Lounge - 5.83m x 4.48m (19'1" x 14'6")