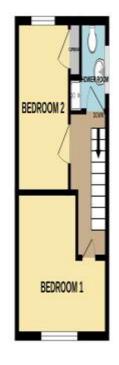

Cupboard - 4.22m x 0.93m (13'8" x 3'2") Kitchen - 3.80m x 1.93m (12'4" x 6'3") Upstairs...

Bedroom 1 - 5.61m x 4.10m (18'4" x 13'4") Bedroom 2 - 3.74m x 3.48m (12'2" x 11'4") Shower Room - 2.51m x 2.08m (8'2" x 6'8") Double Garage - 5.98m x 5.96m (19'6" x 19'5")

GROWD FLOOR 1133 spt. (152 spn.) aprox. ISTROCA 257 sqt (219 sqn) aprox.

## TOTAL FLOOR AREA: 1389 sq.ft. (129.1 sq.m.) approx.

White every attempt has been made to ensure the accuracy of the flooplan contained here, measurements of doors, windows, rooms and any other terms are approximate and no responsibility is taken for any entry, omission or mis-statement. This plan is for illustrative purposes only and should be used as such by any prospective purchaser. The services, systems and appliances shown have not been tested and no guarantee as to their operability or efficiency can be given. Made with Metropix f2025 To view this property call Sharman Quinney on: **01354 661166** 