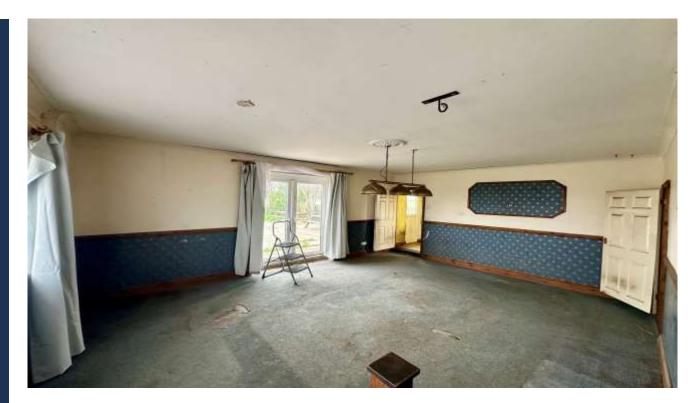

## Key Features

📇 4 🛁 2 🔛 F 🎰 C

- Renovation Project
- Large Plot
- Potential for an annex
- Rural Location
- Two Reception Room

Porch - 2.69m x 1.23m (8'8" x 4'0") Entrance Hall - 3.98m x 3.03 (13'0" x 9'9") Snug/Lounge - 6.44m x 5.63m (21'1" x 18'4") Kitchen/Diner - 7.43m x 3.47m (24'3" x 11'3") Pantry - 1.95m x 1.68m (6'3" x 5'5") Bathroom - 3.24m x 2.71m (10'6" x 8'8") Bedroom 3 - 3.23m x 3.12m (10'5" x 10'2") Bedroom 4 - 3.19m x 2.45m (10'4" x 8'0") Lounge - 5.83m x 4.48m (19'1" x 14'6")