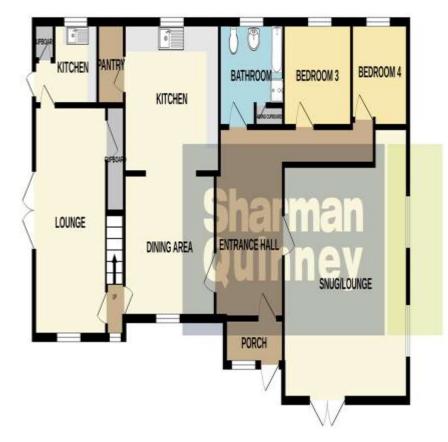

## Key Features

📇 4 🛁 2 🔛 F 🎰 C

- Renovation Project
- Large Plot
- Potential for an annex
- Rural Location
- Two Reception Room

Porch - 2.69m x 1.23m (8'8" x 4'0") Entrance Hall - 3.98m x 3.03 (13'0" x 9'9") Snug/Lounge - 6.44m x 5.63m (21'1" x 18'4") Kitchen/Diner - 7.43m x 3.47m (24'3" x 11'3") Pantry - 1.95m x 1.68m (6'3" x 5'5") Bathroom - 3.24m x 2.71m (10'6" x 8'8") Bedroom 3 - 3.23m x 3.12m (10'5" x 10'2") Bedroom 4 - 3.19m x 2.45m (10'4" x 8'0") Lounge - 5.83m x 4.48m (19'1" x 14'6")

GROWD FLOOR 1133 spt. (152 spn.) aprox. ISTROCA 257 sqt (219 sqn) aprox.

## TOTAL FLOOR AREA: 1389 sq.ft. (129.1 sq.m.) approx.

White every attempt has been made to ensure the accuracy of the flooplan contained here, measurements of doors, windows, rooms and any other terms are approximate and no responsibility is taken for any entry, omission or mis-statement. This plan is for illustrative purposes only and should be used as such by any prospective purchaser. The services, systems and appliances shown have not been tested and no guarantee as to their operability or efficiency can be given. Made with Metropix f2025 To view this property call Sharman Quinney on: **01354 661166** 