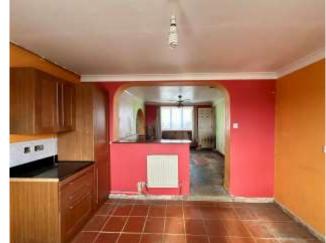

## Key Features

📇 4 🛁 2 🔛 F 🎰 C

- Renovation Project
- Large Plot
- Potential for an annex
- Rural Location
- Two Reception Room

Porch - 2.69m x 1.23m (8'8" x 4'0") Entrance Hall - 3.98m x 3.03 (13'0" x 9'9") Snug/Lounge - 6.44m x 5.63m (21'1" x 18'4") Kitchen/Diner - 7.43m x 3.47m (24'3" x 11'3") Pantry - 1.95m x 1.68m (6'3" x 5'5") Bathroom - 3.24m x 2.71m (10'6" x 8'8") Bedroom 3 - 3.23m x 3.12m (10'5" x 10'2") Bedroom 4 - 3.19m x 2.45m (10'4" x 8'0") Lounge - 5.83m x 4.48m (19'1" x 14'6")