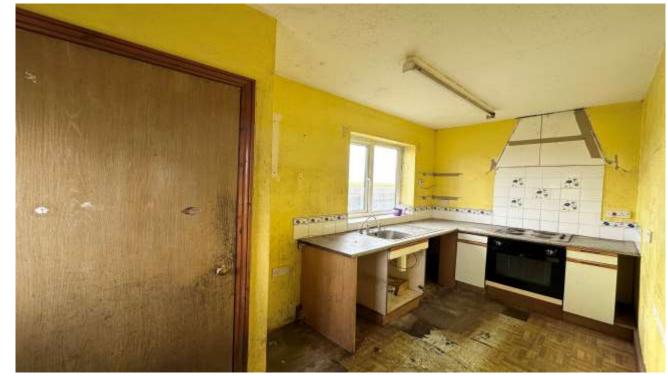

## Key Features

📇 4 🛁 2 🔛 F 🎰 C

- Renovation Project
- Large Plot
- Potential for an annex
- Rural Location
- Two Reception Room

Porch - 2.69m x 1.23m (8'8" x 4'0") Entrance Hall - 3.98m x 3.03 (13'0" x 9'9") Snug/Lounge - 6.44m x 5.63m (21'1" x 18'4") Kitchen/Diner - 7.43m x 3.47m (24'3" x 11'3") Pantry - 1.95m x 1.68m (6'3" x 5'5") Bathroom - 3.24m x 2.71m (10'6" x 8'8") Bedroom 3 - 3.23m x 3.12m (10'5" x 10'2") Bedroom 4 - 3.19m x 2.45m (10'4" x 8'0") Lounge - 5.83m x 4.48m (19'1" x 14'6")