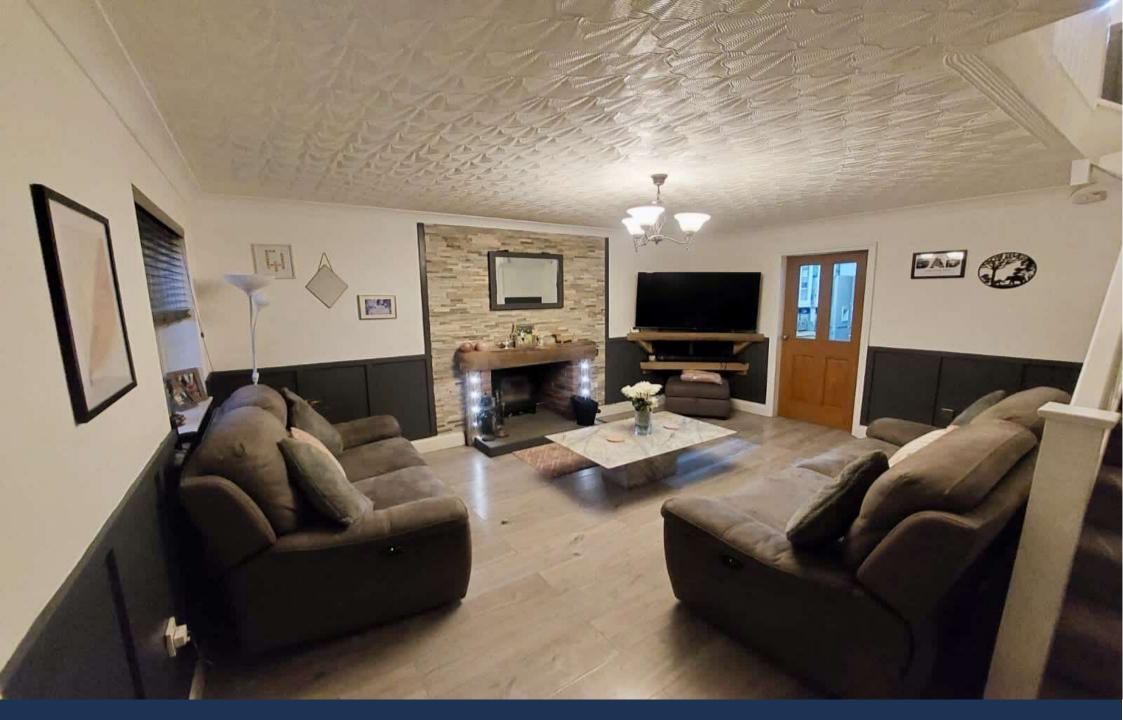

## **Key Features**

📇 3 🛁 2 🔛 A 🎰 C

- Village Location
- Garage & Off Road Parking
- 19ft Master Bedroom With En-Suite
- Large Family Kitchen/Diner
- Landscaped Garden

Porch - 164m x 1.51m (5'3" x 4'9") Lounge - 4.66m x 4.29m (15'2" x 14'0") Kitchen - 4.27m x 2.68m (14'0" x 8'7") Dining Area - 6.14m x 3.07m (20'1" x 10'0") Utility Room - 1.86m x 1.82m (6'1" x 5'9") Bedroom 1 - 6.07m x 3.09m (19'9" x 10'1") En-Suite - 1.80m x 1.66m (5'9" x 5'4") Bedroom 2 - 4.47m x 2.14m (14'6" x 7'0") Bedroom 3 - 2.63m x 2.04m (8'6" x 6'6")