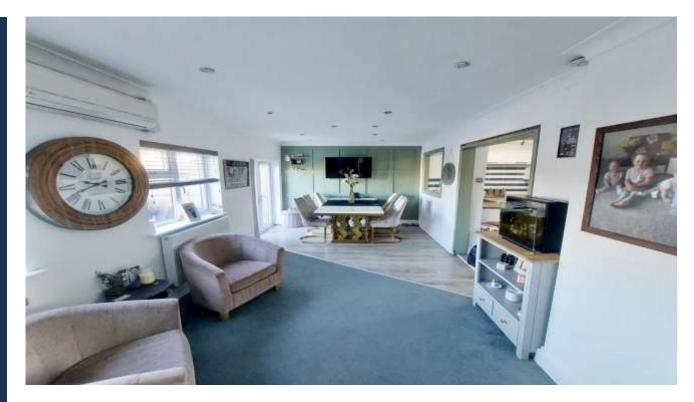

## **Key Features**

📇 3 🛁 2 🔛 A 🎰 C

- Village Location
- Garage & Off Road Parking
- 19ft Master Bedroom With En-Suite
- Large Family Kitchen/Diner
- Landscaped Garden

Porch - 164m x 1.51m (5'3" x 4'9") Lounge - 4.66m x 4.29m (15'2" x 14'0") Kitchen - 4.27m x 2.68m (14'0" x 8'7") Dining Area - 6.14m x 3.07m (20'1" x 10'0") Utility Room - 1.86m x 1.82m (6'1" x 5'9") Bedroom 1 - 6.07m x 3.09m (19'9" x 10'1") En-Suite - 1.80m x 1.66m (5'9" x 5'4") Bedroom 2 - 4.47m x 2.14m (14'6" x 7'0") Bedroom 3 - 2.63m x 2.04m (8'6" x 6'6")