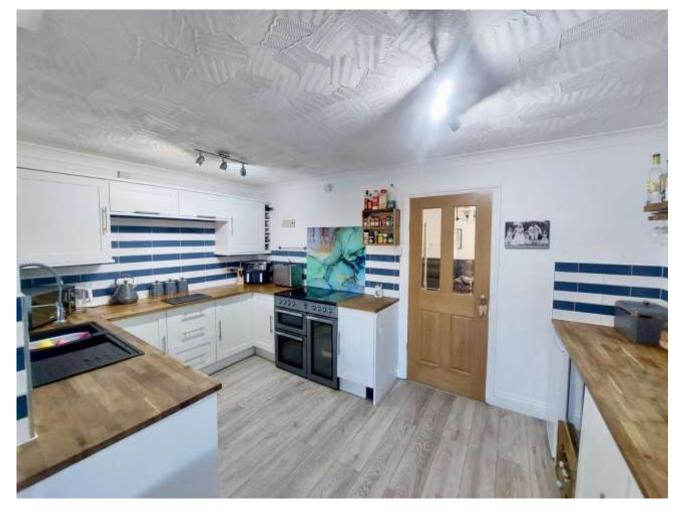

## **Key Features**

📇 3 🛁 2 🔛 A 🎰 C

- Village Location
- Garage & Off Road Parking
- 19ft Master Bedroom With En-Suite
- Large Family Kitchen/Diner
- Landscaped Garden

Porch - 164m x 1.51m (5'3" x 4'9") Lounge - 4.66m x 4.29m (15'2" x 14'0") Kitchen - 4.27m x 2.68m (14'0" x 8'7") Dining Area - 6.14m x 3.07m (20'1" x 10'0") Utility Room - 1.86m x 1.82m (6'1" x 5'9") Bedroom 1 - 6.07m x 3.09m (19'9" x 10'1") En-Suite - 1.80m x 1.66m (5'9" x 5'4") Bedroom 2 - 4.47m x 2.14m (14'6" x 7'0") Bedroom 3 - 2.63m x 2.04m (8'6" x 6'6")